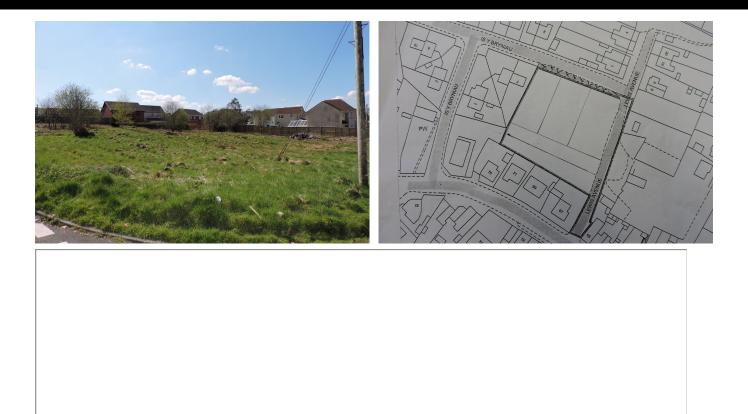

## \*\*PLANNING PERMISSION HAS BEEN SUBMITTED - AWAITING APPROVAL\*\*

We are offering for sale a choice of five building plots (subject to planning permission) situated on Lewis Avenue in the village of Cwmllynfell. The sellers are applying for outline planning with access off Lewis Avenue or via Is Y Bryniau. The plots would lend themselves to a developer who wishes to purchase all five or for individual purchasers. There are services available subject to the necessary connection charges. £65,000 per plot.