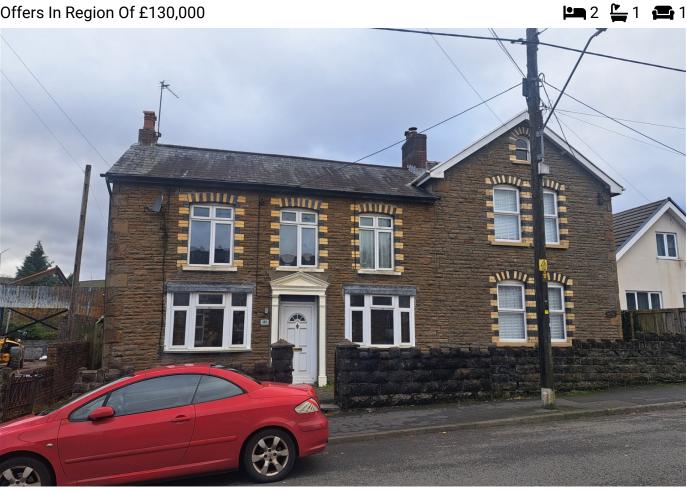

## Heol Cae Gurwen, Gwaun Cae Gurwen, SA18

Offers In Region Of £130,000

- EER 51E/87B
- · First Floor Bathroom
- · Enclosed Garden
- Village Location

- · 2 Bedroom Property
- · Open-Plan Lounge/Dining Room
- · Potential For Off Road Parking
- · Ideal Property For FTB

A two bedroom semi detached property situated in the village of Gwaun Cae Gurwen. The property enjoys an open-plan lounge/dining room and benefits from a first floor bathroom, gas fired central heating (with the exception of the kitchen) and double glazing. There is a good sized enclosed garden and although at present there is on street parking the frontage offers potential for off road parking (stpp).