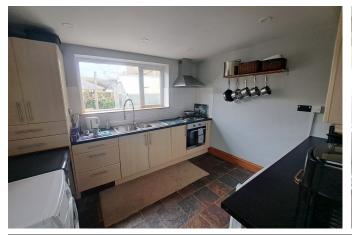

A two bedroom semi detached property situated in the village of Gwaun Cae Gurwen. The property enjoys an open-plan lounge/dining room and benefits from a first floor bathroom, gas fired central heating (with the exception of the kitchen) and double glazing. There is a good sized enclosed garden and although at present there is on street parking the frontage offers potential for off road parking (stpp).