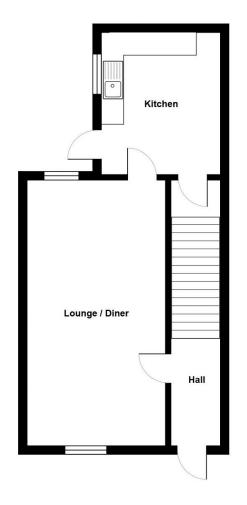

# Lounge/Dining Room:

6.86m x 3.51m (22'6" x 11'6")

Double glazed windows to front and rear, feature slatted wood panelling to alcoves, two double panel radiators.

## Kitchen:

3.58m x 3.02m (11'9" x 9'11")

Double glazed glass panel door and double glazed window to side, fitted with a range of wall and base units, single bowl sink unit and draining board, electric hob and oven with extractor fan over, cupboard housing gas boiler providing domestic hot water and central heating, plumbing for washing machine, tiled floor, understairs storage cupboard, double panel radiator.

# **First Floor Landing:**

Entrance to loft.