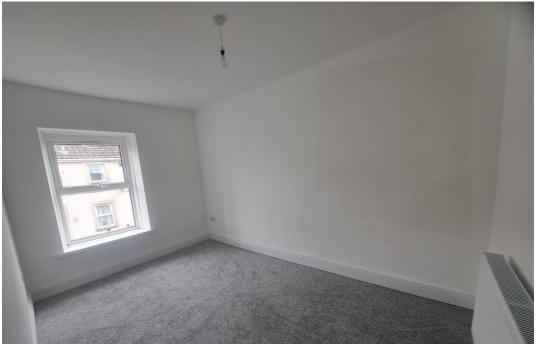

### **Bedroom One:**

3.81m x 3.02m (12'6"/11'10" x 9'11")

Double glazed window to rear, double panel radiator.

#### **Bedroom Two:**

4.11m x 2.62m (13'6" x 8'7")

Double glazed window to front, double panel radiator.

#### **Bedroom Three:**

2.87m x 2.77m (9'5" x 8'2"/9'1")

Double glazed window to rear, single panel radiator.