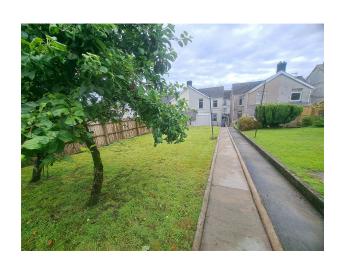

# **Externally:**

A paved enclosed frontage, side pedestrian access to a good sized rear garden laid to lawn, fruit trees, outside WC and tap.