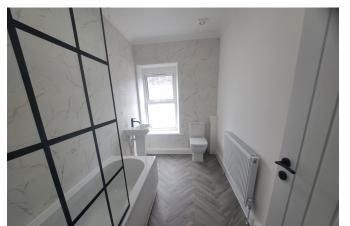

#### Bathroom:

3.1m x 1.85m (10'2" x 6'1")

Double glazed obscure window to front, suite comprises panelled bath with shower over and shower screen, WC, pedestal wash hand basin, walls tiled to ceiling, single panel radiator.