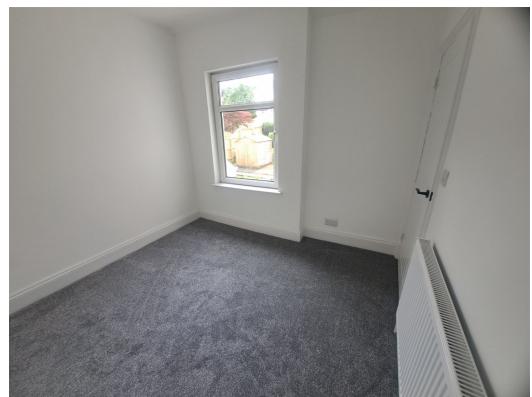

#### **Bedroom Three:**

2.87m x 2.77m (9'5" x 8'2"/9'1")

Double glazed window to rear, single panel radiator.