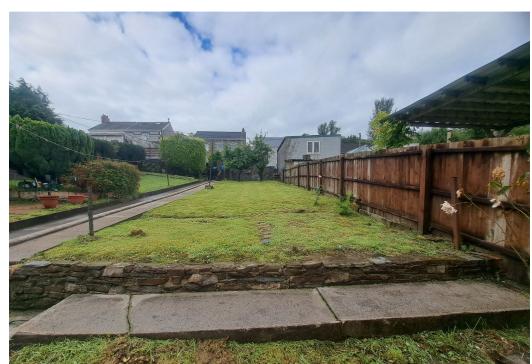

# **Externally:**

A paved enclosed frontage, side pedestrian access to a good sized rear garden laid to lawn, fruit trees, outside WC and tap.