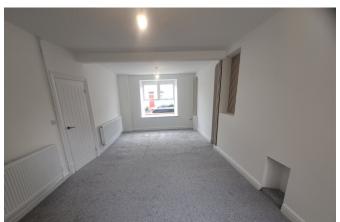

# Lounge/Dining Room:

6.86m x 3.51m (22'6" x 11'6")

Double glazed windows to front and rear, feature slatted wood panelling to alcoves, two double panel radiators.