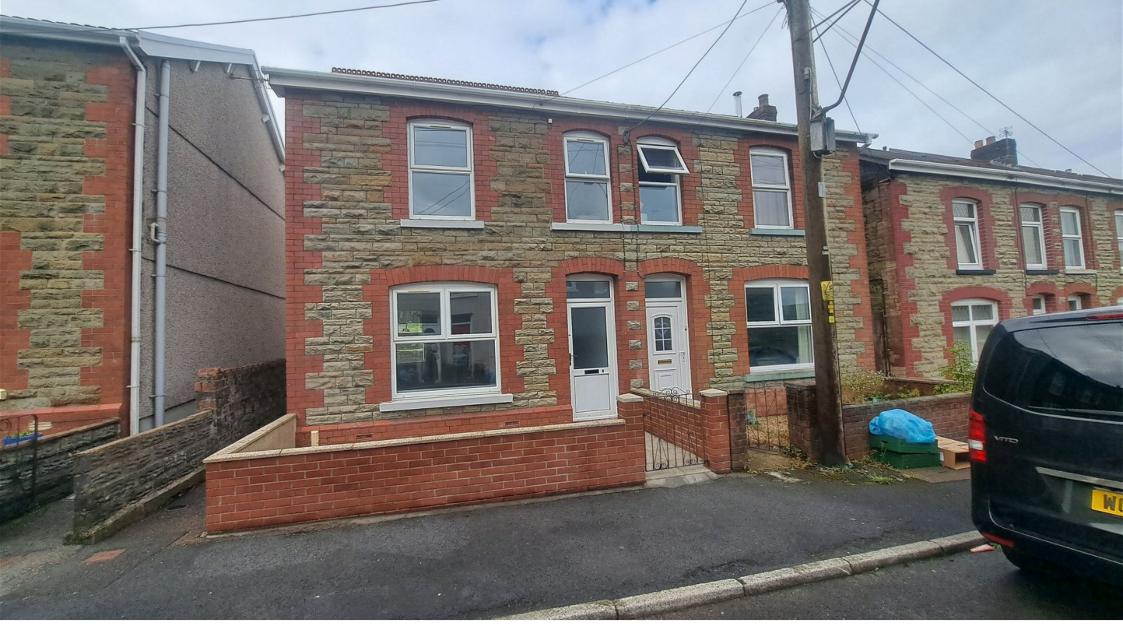

Ceidrim Road, Glanamman, Ammanford, SA18

Offers In Region Of £185,000

# Ceidrim Road, Glanamman, Ammanford, SA18

A three bedroom semi detached property situated on a side road in the village of Glanamman. The property has been refurbished to a good standard and is in a move-in condition with all flooring included in the sale. The property benefits from mains gas central heating, double glazing, a first floor bathroom and outside WC. Externally a good sized garden to the rear laid to lawn.

# **Externally:**

A paved enclosed frontage, side pedestrian access to a good sized rear garden laid to lawn, fruit trees, outside WC and tap.