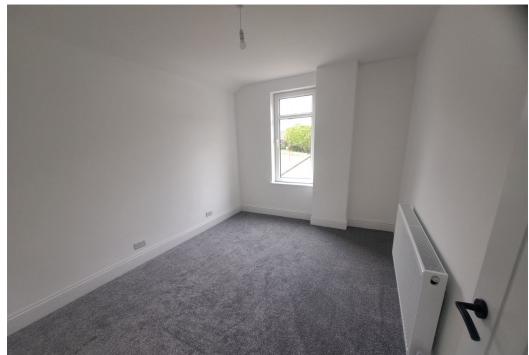

### **Bedroom One:**

3.81m x 3.02m (12'6"/11'10" x 9'11")

Double glazed window to rear, double panel radiator.

#### **Bedroom Two:**

4.11m x 2.62m (13'6" x 8'7")

Double glazed window to front, double panel radiator.

#### **Bedroom Three:**

2.87m x 2.77m (9'5" x 8'2"/9'1")

Double glazed window to rear, single panel radiator.