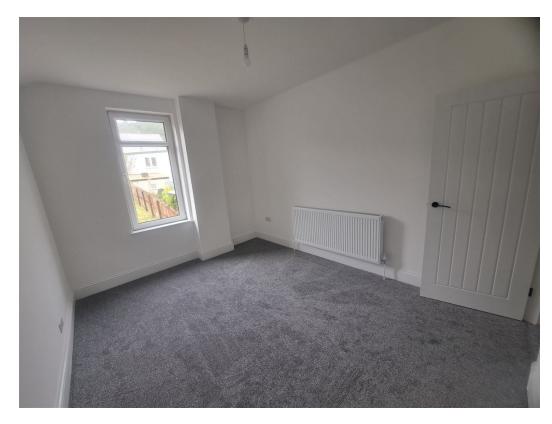

### **Bedroom One:**

3.81m x 3.02m (12'6"/11'10" x 9'11")

Double glazed window to rear, double panel radiator.

#### **Bedroom Two:**

4.11m x 2.62m (13'6" x 8'7")

Double glazed window to front, double panel radiator.