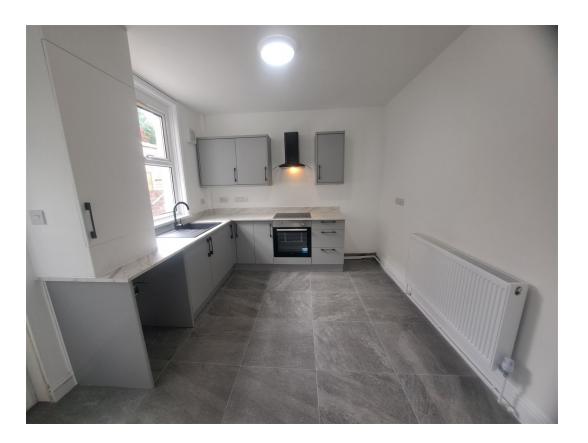

## Kitchen:

3.58m x 3.02m (11'9" x 9'11")

Double glazed glass panel door and double glazed window to side, fitted with a range of wall and base units, single bowl sink unit and draining board, electric hob and oven with extractor fan over, cupboard housing gas boiler providing domestic hot water and central heating, plumbing for washing machine, tiled floor, understairs storage cupboard, double panel radiator.