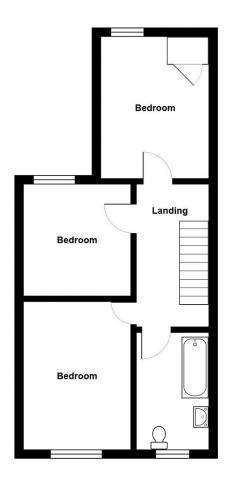

# **First Floor Landing:**

Entrance to loft.

### **Bedroom One:**

3.81m x 3.02m (12'6"/11'10" x 9'11")

Double glazed window to rear, double panel radiator.

#### **Bedroom Two:**

4.11m x 2.62m (13'6" x 8'7")

Double glazed window to front, double panel radiator.

#### **Bedroom Three:**

2.87m x 2.77m (9'5" x 8'2"/9'1")

Double glazed window to rear, single panel radiator.

#### Bathroom:

3.1m x 1.85m (10'2" x 6'1")

Double glazed obscure window to front, suite comprises panelled bath with shower over and shower screen, WC, pedestal wash hand basin, walls tiled to ceiling, single panel radiator.