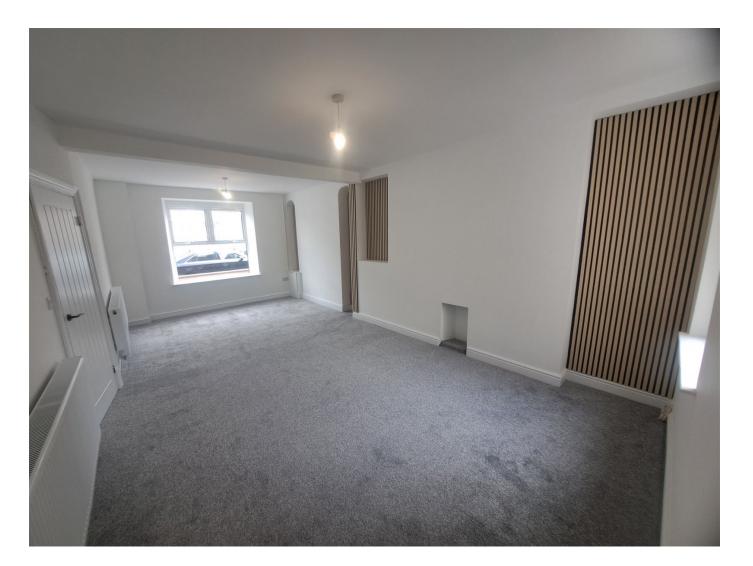

# Lounge/Dining Room:

6.86m x 3.51m (22'6" x 11'6")

Double glazed windows to front and rear, feature slatted wood panelling to alcoves, two double panel radiators.