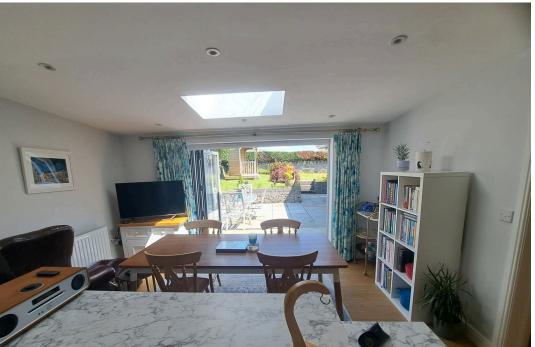

### **Sitting Room:**

3.61m x 3.53m (11'10" x 11'7")

Arch to kitchen and lounge, glass sliding doors to sun room, two double glazed windows to side, laminate flooring, double panel radiator.

### Sun Room:

Double glazed window to front.