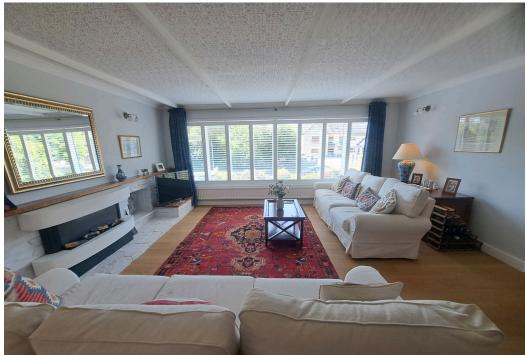

### Lounge:

5.44m x 5.44m (17'10" x 17'10")

Double glazed window to front, laminate flooring, wall light connections, feature fireplace with modern electric fire and TV shelving, double and single panel radiators.

### **Sitting Room:**

3.61m x 3.53m (11'10" x 11'7")

Arch to kitchen and lounge, glass sliding doors to sun room, two double glazed windows to side, laminate flooring, double panel radiator.