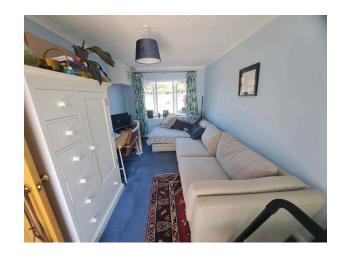

### **Sitting Room:**

3.61m x 3.53m (11'10" x 11'7")

Arch to kitchen and lounge, glass sliding doors to sun room, two double glazed windows to side, laminate flooring, double panel radiator.