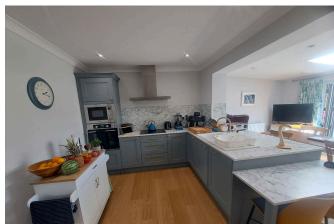

## Kitchen/Dining Room:

5.87m x 4.44m (19'3" x 14'7")

Double glazed bi-folding doors to rear garden, fitted with a range of wall and base units, eye level oven and microwave, electric hob with extractor fan over, integrated fridge and freezer, breakfast bar, 1½ bowl sink unit and draining board, wall mounted gas boiler providing domestic hot water and central heating, laminate flooring, double panel radiator.

## **Utility Room:**

Double glazed obscure window to rear, laminate flooring, plumbing for washing machine, space for tumble dryer.