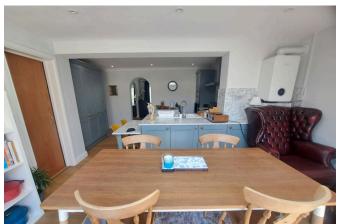

### **Sitting Room:**

3.61m x 3.53m (11'10" x 11'7")

Arch to kitchen and lounge, glass sliding doors to sun room, two double glazed windows to side, laminate flooring, double panel radiator.

### Sun Room:

Double glazed window to front.