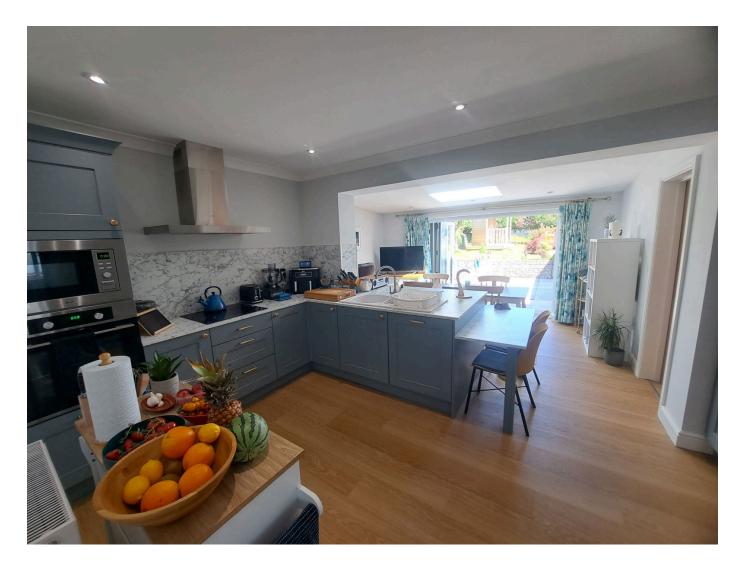

## Kitchen/Dining Room:

5.87m x 4.44m (19'3" x 14'7")

Double glazed bi-folding doors to rear garden, fitted with a range of wall and base units, eye level oven and microwave, electric hob with extractor fan over, integrated fridge and freezer, breakfast bar, 1½ bowl sink unit and draining board, wall mounted gas boiler providing domestic hot water and central heating, laminate flooring, double panel radiator.