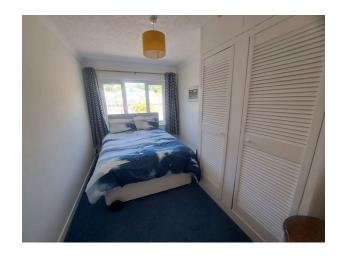

#### Bedroom Three:

3.89m x 2.97m (12'9" x 9'9")

Double glazed window to rear, fitted wardrobes, single panel radiator.

## **Bedroom Four:**

3.84m x 2.41m (12'7" x 6'0"/7'11")

Double glazed window to rear, built in wardrobes, single panel radiator.