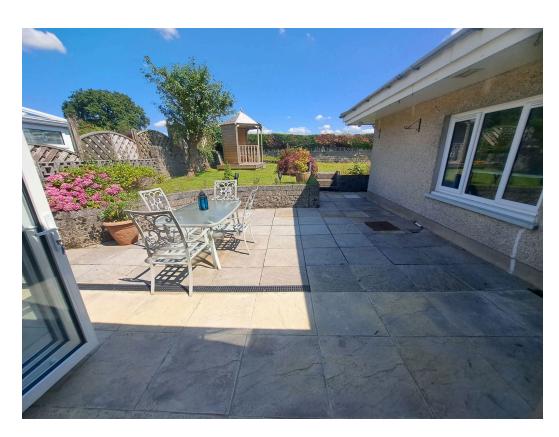

## Externally:

The property stands on a generous enclosed plot with front garden laid to lawn with various flowers and shrubs. Side tarmacadam driveway providing ample parking leading to an attached single garage with electric door and rear door to garden. Side pedestrian access to a good sized rear garden mainly laid to lawn with various flowers, trees and shrubs, paved patio, garden shed and gazebo.