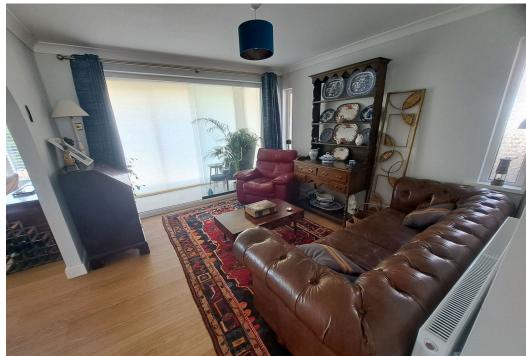

### **Sitting Room:**

3.61m x 3.53m (11'10" x 11'7")

Arch to kitchen and lounge, glass sliding doors to sun room, two double glazed windows to side, laminate flooring, double panel radiator.