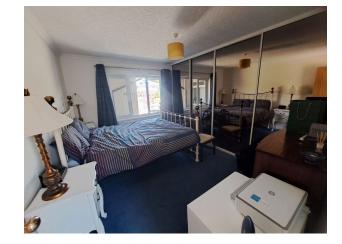

## **Bedroom One/ Reception Room:**

4.93m x 2.67m (16'2" x 8'9")

Double glazed patio doors to front, double panel radiator.

#### **Bedroom Two:**

4.9m x 2.49m (16'1" x 8'0"/8'2")

Double glazed window to rear, fitted wardrobes, double panel radiator.