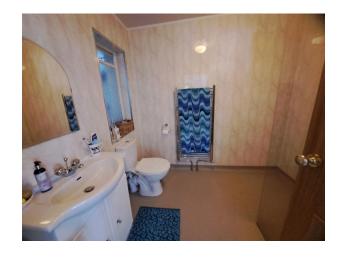

#### Wet Room:

2.39m x 2.16m (7'10" x 7'1")

Internal window, wash hand basin in vanity unit, WC, shower area with drainage and screen, respatex splashback, heated towel rail.