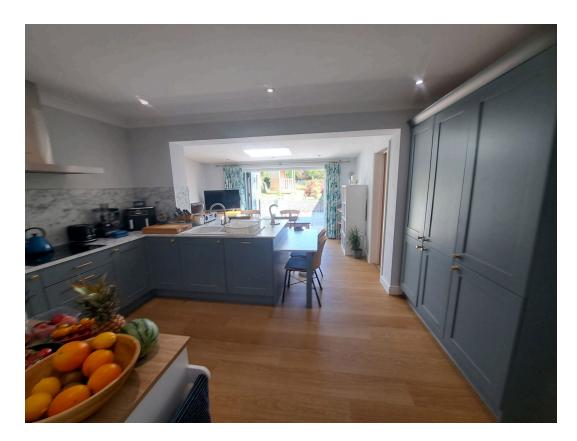

## Kitchen/Dining Room:

5.87m x 4.44m (19'3" x 14'7")

Double glazed bi-folding doors to rear garden, fitted with a range of wall and base units, eye level oven and microwave, electric hob with extractor fan over, integrated fridge and freezer, breakfast bar, 1½ bowl sink unit and draining board, wall mounted gas boiler providing domestic hot water and central heating, laminate flooring, double panel radiator.