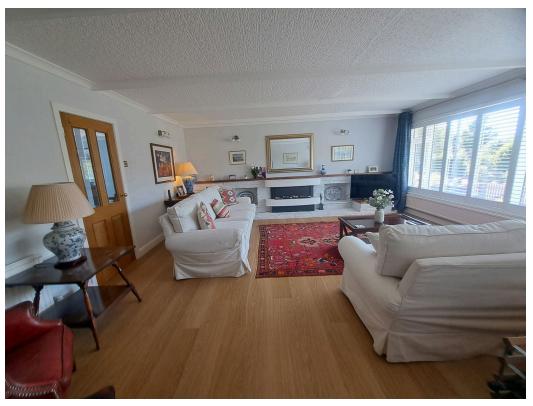

### Lounge:

5.44m x 5.44m (17'10" x 17'10")

Double glazed window to front, laminate flooring, wall light connections, feature fireplace with modern electric fire and TV shelving, double and single panel radiators.