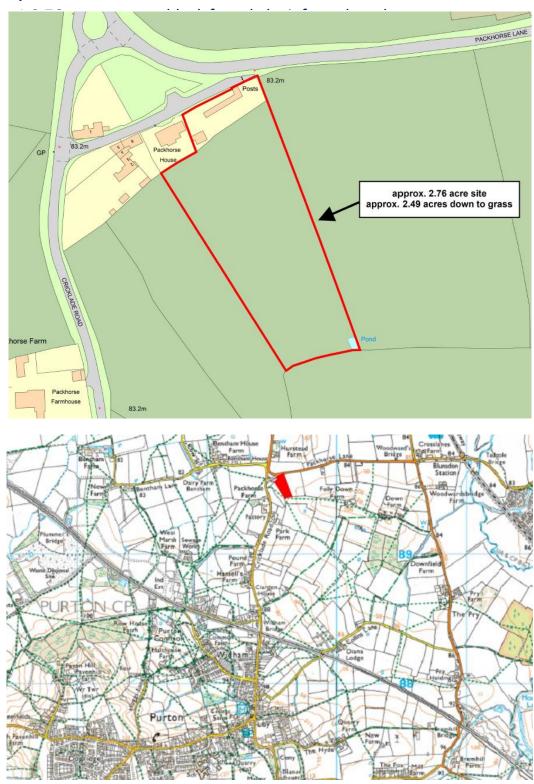

#### Land Details

An attractive single parcel of productive grassland extending to approximately 2.76 acres situated close to Purton, Wiltshire. The land benefits from traditional stone stables and garage, offering potential for residential development, subject to obtaining necessary planning consents. This site represents a rare opportunity for buyers seeking land and buildings for a range of opportunities to anyone with equestrian or amenity interests. The land benefits from mature hedgerow boundaries, some stock fencing and two direct access points from the public highway. The land is classified as Grade 3 to the north-east and Grade 4 to the south-west over base and lime-rich loamy and clayey soils.

#### Location

The land is located in an attractive position, approximately 1.0 mile north of the village of Purton and is marked red circle on the location plan overleaf.

#### Land Schedule

| NATIONAL GRID NO | <b>HECTARES</b> | ACRES       |
|------------------|-----------------|-------------|
| SU0989 5895      | 1.12            | 2.76        |
|                  |                 |             |
| TOTAL            | <u>1.12</u>     | <u>2.76</u> |