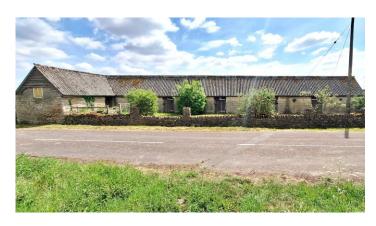

#### Land Details

An attractive single parcel of productive grassland extending to approximately 2.76 acres situated close to Purton, Wiltshire. The land benefits from traditional stone stables and garage, offering potential for residential development, subject to obtaining necessary planning consents. This site represents a rare opportunity for buyers seeking land and buildings for a range of opportunities to anyone with equestrian or amenity interests. The land benefits from mature hedgerow boundaries, some stock fencing and two direct access points from the public highway. The land is classified as Grade 3 to the north-east and Grade 4 to the south-west over base and lime-rich loamy and clayey soils.