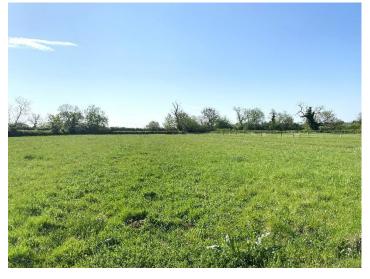

#### Land Details

An attractive single parcel of productive grassland extending to approximately 2.76 acres situated close to Purton, Wiltshire. The land benefits from traditional stone stables and garage, offering potential for residential development, subject to obtaining necessary planning consents. This site represents a rare opportunity for buyers seeking land and buildings for a range of opportunities to anyone with equestrian or amenity interests. The land benefits from mature hedgerow boundaries, some stock fencing and two direct access points from the public highway. The land is classified as Grade 3 to the north-east and Grade 4 to the south-west over base and lime-rich loamy and clayey soils.