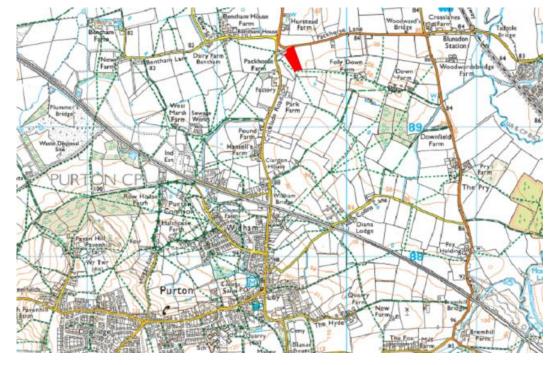

#### Location

The land is located in an attractive position, approximately 1.0 mile north of the village of Purton and is marked in red on the location plan overleaf.

#### **Directions**

From Purton, head north on Cricklade Road towards Cricklade. After approximately one mile turn right onto Packhorse Lane. Follow the road for approximately 100metres and the property is the third on right, and will be marked with a 'For Sale' board.