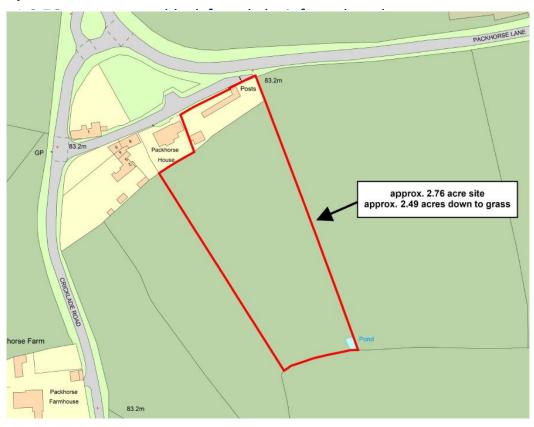

#### **Land Details**

An attractive single parcel of productive grassland extending to approximately 2.76 acres situated close to Purton, Wiltshire. The land benefits from traditional stone stables and garage, offering potential for residential development, subject to obtaining necessary planning consents. This site represents a rare opportunity for buyers seeking land and buildings for a range of opportunities to anyone with equestrian or amenity interests. The land benefits from mature hedgerow boundaries, some stock fencing and two direct access points from the public highway. The land is classified as Grade 3 to the north-east and Grade 4 to the south-west over base and lime-rich loamy and clayey soils.

#### **Land Schedule**

| NATIONAL GRID NO | <u>HECTARES</u> | <u>ACRES</u> |
|------------------|-----------------|--------------|
| SU0989 5895      | 1.12            | 2.76         |
|                  |                 |              |
| <u>TOTAL</u>     | <u>1.12</u>     | <u>2.76</u>  |