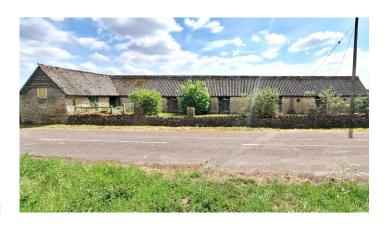

# LAND AND BUILDINGS AT PACKHORSE LANE, PURTON, SWINDON, WILTSHIRE, SN5 4HU

(approx. postcode)

A 2.76 acre grass paddock with charming old stone stables and garage, offering planning potential for sale by Informal Tender - Freehold with Vacant Possession

#### **Land Details**

An attractive single parcel of productive grassland extending to approximately 2.76 acres situated close to Purton, Wiltshire. The land benefits from traditional stone stables and garage, offering potential for residential development, subject to obtaining necessary planning consents. This site represents a rare opportunity for buyers seeking land and buildings for a range of opportunities to anyone with equestrian or amenity interests. The land benefits from mature hedgerow boundaries, some stock fencing and two direct access points from the public highway. The land is classified as Grade 3 to the north-east and Grade 4 to the south-west over base and lime-rich loamy and clayey soils.