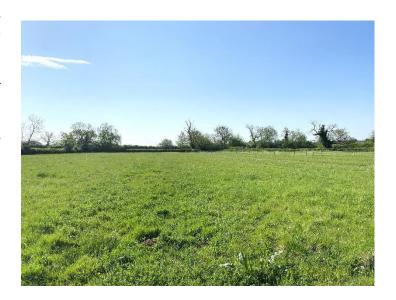

#### **Land Details**

An attractive single parcel of productive grassland extending to approximately 2.76 acres situated close to Purton, Wiltshire. The land benefits from traditional stone stables and garage, offering potential for residential development, subject to obtaining necessary planning consents. This site represents a rare opportunity for buyers seeking land and buildings for a range of opportunities to anyone with equestrian or amenity interests. The land benefits from mature hedgerow boundaries, some stock fencing and two direct access points from the public highway. The land is classified as Grade 3 to the north-east and Grade 4 to the south-west over base and lime-rich loamy and clayey soils.

#### Location

The land is located in an attractive position, approximately 1.0 mile north of the village of Purton and is marked in red on the location plan overleaf.