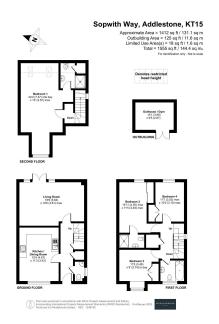

## Sopwith Way, Addlestone, KTI5 2FT

Offers Over £600,000

Four bedrooms

- Four toilets including three bathrooms
- · Private southwest facing · Separate outbuilding, garden
  - ideal home office or gym
- · Double drive plus additional visitors parking permit
- · Five minute walk to Addlestone train station
- · Close to local amenities including schools, shops & restaurants
  - · Spacious three-storey home at 1555sqft
- Newly built in 2017 situated in a friendly neighbourhood
- · Large top floor principle bedroom with Ensuite

This modern and well kept 4-bedroom semi-detached family home is tucked away in a popular development, offering a peaceful yet convenient location close to local amenities. Spread across three floors, the property provides a generous 1555 sq ft of well-designed living space with ample built-in storage and a fantastic fully functioning garden room, perfect for family life.