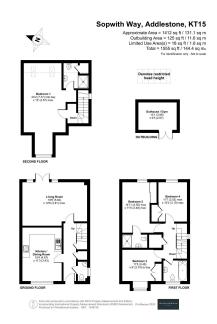

WINDLEBROOK

Estates

Four bedrooms

 Four toilets including three bathrooms

· Private garden

restaurants

- · Separate outbuilding, ideal home office or gym
- · Double drive plus additional visitors parking
- permit · Close to local amenities including schools, shops &
- Newly built in 2017 situated in a friendly neighbourhood
- · Five minute walk to Addlestone train station
- · Spacious three-storey home at 1555sqft
- · Large top floor principle bedroom with Ensuite

This modern and well kept 4-bedroom semi-detached family home is tucked away in a popular development, offering a peaceful yet convenient location close to local amenities. Spread across three floors, the property provides a generous 1555 sq ft of well-designed living space with ample built-in storage and a fantastic fully functioning garden room, perfect for family life.