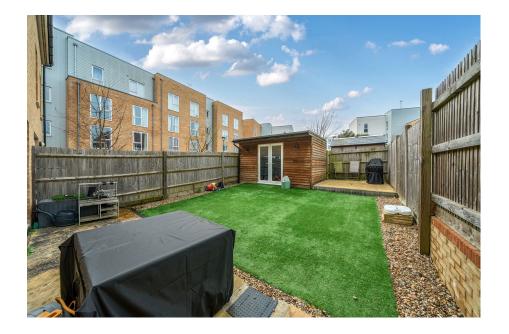

WINDLEBROOK

Estates

Four bedrooms

 Four toilets including three bathrooms

· Private garden

restaurants

- · Separate outbuilding, ideal home office or gym
- · Double drive plus additional visitors parking
- permit · Close to local amenities including schools, shops &
- Newly built in 2017 situated in a friendly neighbourhood
- · Five minute walk to Addlestone train station
- · Spacious three-storey home at 1555sqft
- · Large top floor principle bedroom with Ensuite

This modern and well kept 4-bedroom semi-detached family home is tucked away in a popular development, offering a peaceful yet convenient location close to local amenities. Spread across three floors, the property provides a generous 1555 sq ft of well-designed living space with ample built-in storage and a fantastic fully functioning garden room, perfect for family life.