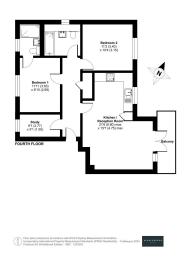

## WINDLEBROOK Estates

- · Open Plan Living Space
- · Separate office space
- · Two bathrooms, one an ensuite
- Walking distance to Addlestone town centre
- Close proximity to the M25, M4 and M3

- · Two double bedrooms
- Large balcony with wonderful views
- 5 minute walk to Addlestone station
- Immaculate condition throughout
- Lift Access

Hawker Drive, Addlestone, KT15
Approximate Area = 755 sq ft / 70.1 sq m

WINDLEBROOK

Estates