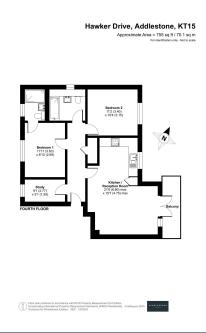

Introducing a stunning two-bedroom, two-bathroom apartment with a study and large balcony, just moments from Addlestone train station and town center.

Step inside to a bright, open-plan living area, ideal for relaxation and entertaining. The spacious kitchen boasts sleek cabinetry and high-quality appliances, while the two double bedrooms are filled with natural light. The additional study provides a perfect workspace for remote work.