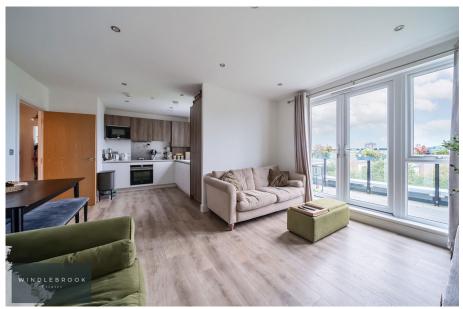

Introducing a stunning two-bedroom, two-bathroom apartment with a study and large balcony, just moments from Addlestone train station and town center.

Step inside to a bright, open-plan living area, ideal for relaxation and entertaining. The spacious kitchen boasts sleek cabinetry and high-quality appliances, while the two double bedrooms are filled with natural light. The additional study provides a perfect workspace for remote work.