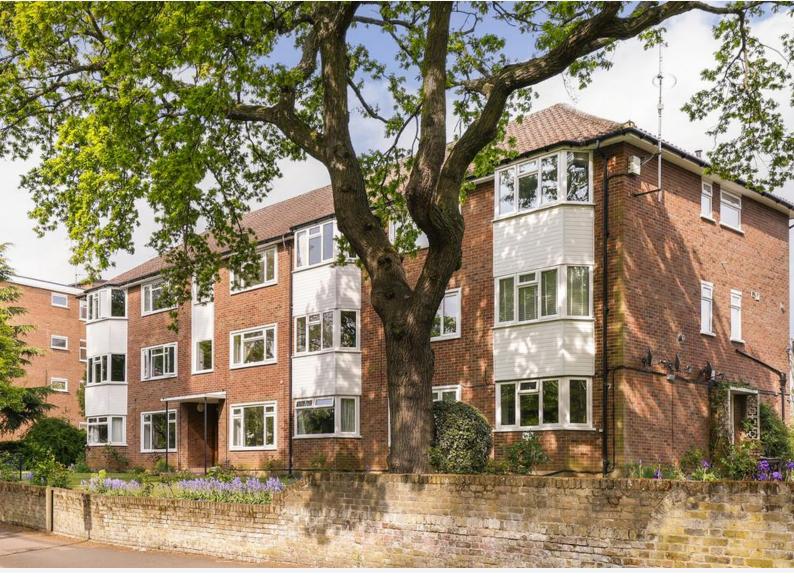

The property is double aspect and is arranged over the first and second floors of River View House The front door opens to the entrance hallway with ample understairs storage and door to the kitchen.

The kitchen window overlooks the manicured communal residents garden and has feature glass bricks through to the reception room. The reception room features a beautiful bay window overlooking the residents' communal gardens with a majestic magnolia tree and westerly views along Canbury Gardens and the river Thames.