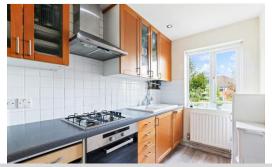

Stairs lead to the second floor with 2 double bedrooms. Spacious Principal Bedroom with a bay window is located to the front of the property, a further double bedroom to the rear with fitted wardrobes / cupboards.