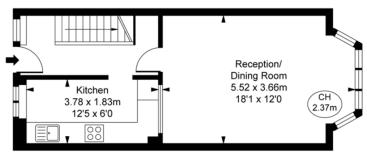

The property is double aspect and is arranged over the first and second floors of River View House The front door opens to the entrance hallway with ample understairs storage and door to the kitchen.

The kitchen window overlooks the manicured communal residents garden and has feature glass bricks through to the reception room. The reception room features a beautiful bay window overlooking the residents' communal gardens with a majestic magnolia tree and westerly views along Canbury Gardens and the river Thames.

Offered to the market with no onward chain

Second Floor Approximate Gross Internal Area 33.74 sq m / 363 sq ft River View House, KT2 Approximate Gross Internal Area 67.19 sq m / 723 sq ft

(CH = Ceiling Heights)