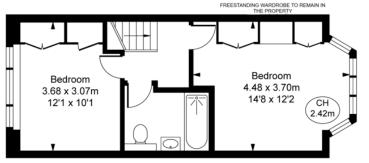

Stairs lead to the second floor with 2 double bedrooms. Spacious Principal Bedroom with a bay window is located to the front of the property, a further double bedroom to the rear with fitted wardrobes / cupboards.

Modern fully tiled bathroom, with a soft water shower filter, New modernised taps with convenient soft touch quarter turn and ample storage.

New flooring throughout and double-glazed windows and 723 sq ft of internal living space. Long lease: 900+y ears.

First Floor Approximate Gross Internal Area 33.45 sq m / 360 sq ft

FULHAMPERFORMANCE PRECISION YOU CAN TRUST

This plan is not to a given scale. A detailed layout plan with dimensions is available on request, All quoted measurements and areas are within 1% tolerance and have been prepared in accordance with industry standards as defined in the RICS Code of Measuring Practice & Fulham Performance