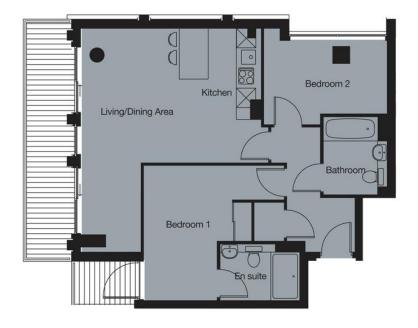

## 2 Bedroom Apartment

 Living / Kitchen
 6.93m x 5.62m
 22'9" x 18'5"

 Bed 1
 4.18m x 2.76m
 13'9" x 9'1"

 Bed 2
 3.84m x 2.60m
 12'7" x 8'7"

 Net Internal Area
 70.50m²
 758ft²

 Balcony Area
 11.1m²
 119ft²

## KINGSTON RIVERSIDE - Trafalgar Building

- 2 Double Bedroom Riverside Apartment
- 2 Luxury Bathrooms (one en-suite)
- Principal Bedrooms with a Private Balcony and fitted wardrobes
- 3<sup>rd</sup> Floor 758 sqft
- Open plan Living/Kitchen/Dining Room
- Sliding doors to Private River Facing Terrace
- Views over Canbury Gardens & River Thames
- Under Floor Heating
- Video Entry
- Lift Serviced
- Concierge Service
- Easy Reach of Kingston Town Centre & Station
- Service Charge: £5,233.24 per annum
- Lease: 988 years remaining
- Ground Rent: £400 per annum
- Council Tax: Band E £2,901.95 per annum