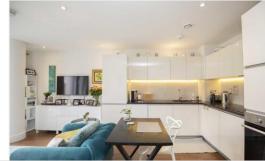

This beautifully presented property offers an open plan Living/Dining Room, with a high specification Kitchen and sliding double glazed doors opening out to a full width balcony.

This exceptional property also benefits from a principal bedroom with a separate balcony, en-suite shower room and fitted wardrobes, a second bedroom with fitted wardrobes and a further luxury bathroom.

## KINGSTON RIVERSIDE - Trafalgar Building

- 2 Double Bedroom Riverside Apartment
- 2 Luxury Bathrooms (one en-suite)
- Principal Bedrooms with a Private Balcony and fitted wardrobes
- 3<sup>rd</sup> Floor 758 sqft
- Open plan Living/Kitchen/Dining Room
- Sliding doors to Private River Facing Terrace
- Views over Canbury Gardens & River Thames
- Under Floor Heating
- Video Entry
- Lift Serviced
- Concierge Service
- Easy Reach of Kingston Town Centre & Station
- Service Charge: £5,233.24 per annum
- Lease: 988 years remaining
- Ground Rent: £400 per annum
- Council Tax: Band E £2,901.95 per annum