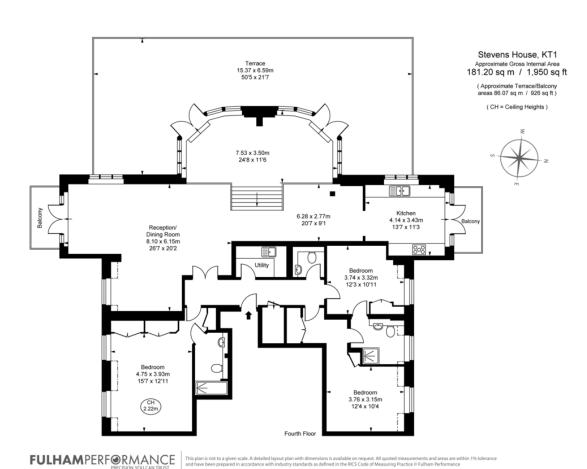

Exclusive Penthouse Apartment, ideally situated in a prime setting, right on the front of the Charter Quay Riverside Development in Kingston upon Thames.

This exceptional 3 bedroom apartment offers triple aspect, panoramic river views, 1,950 sqft of internal living space,

an extensive private terrace and 2 further balconies measuring 926 sq ft of private outside space

Boasting a high level of sophistication, with a Split level galleried reception room with glass balustrades, a spacious L shaped living / dining room on the 1st level, and steps down to the second level with generous living area and 2 x double doors opening out to the private terrace.

Separate Modern Kitchen with doors opening out to a private balcony, Top reception room also offers doors opening out to a further private balcony.

Principal bedroom with a luxury ensuite shower room.

 $2\,further\ double\ bedrooms\ with\ a\ sumptuous\ bathroom,\ and\ Jack\ and\ Jill\ doors\ opening\ out\ to\ both\ bedrooms.$ 

Fitted wardrobes to all bedrooms, Air Conditioning, Utility Room, Cloakroom with WC and hand basin, Storage Cupboard off the entrance hallway.

The property also benefits from 2 x secure allocated underground parking spaces, cycle storage, residents health suite,