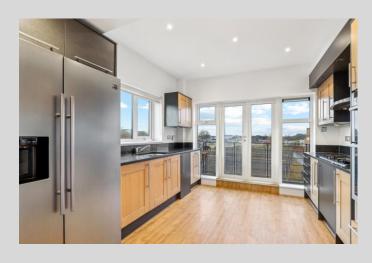

Separate Modern Kitchen with doors opening out to a private balcony, Top reception room also offers doors opening out to a further private balcony.

Principal bedroom with a luxury ensuite shower room.

 $2\,further\ double\ bedrooms\ with\ a\ sumptuous\ bathroom,\ and\ Jack\ and\ Jill\ doors\ opening\ out\ to\ both\ bedrooms.$ 