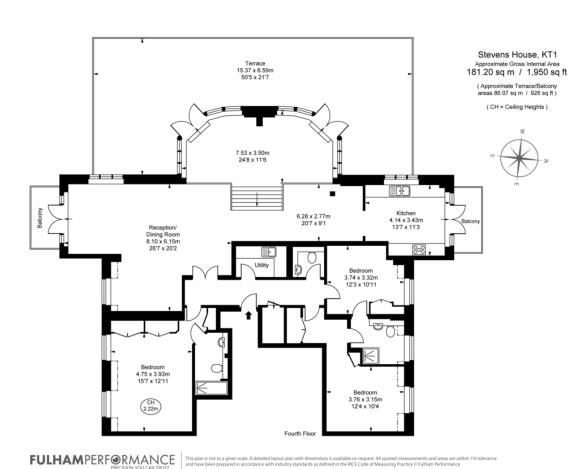

This exceptional 3 bedroom apartment offers triple aspect, panoramic river views, 1,950 sqft of internal living space,

an extensive private terrace and 2 further balconies measuring 926 sq ft of private outside space

Boasting a high level of sophistication, with a Split level galleried reception room with glass balustrades, a spacious L shaped living / dining room on the 1st level, and steps down to the second level with generous living area and 2 x double doors opening out to the private terrace.

Separate Modern Kitchen with doors opening out to a private balcony, Top reception room also offers doors opening out to a further private balcony.

Principal bedroom with a luxury ensuite shower room.

 $2\,further\ double\ bedrooms\ with\ a\ sumptuous\ bathroom,\ and\ Jack\ and\ Jill\ doors\ opening\ out\ to\ both\ bedrooms.$ 

Fitted wardrobes to all bedrooms, Air Conditioning, Utility Room, Cloakroom with WC and hand basin, Storage Cupboard off the entrance hallway.

The property also benefits from 2 x secure allocated underground parking spaces, cycle storage, residents health suite,