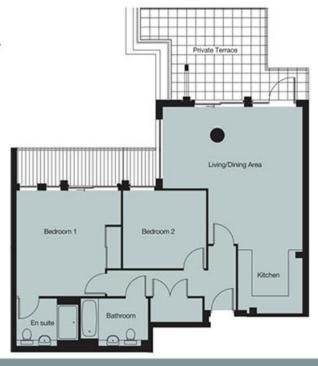

## 2 Bedroom Apartment

 Living / Kitchen
 8.76m (max) x 5.95m
 28'8" (max) x 19'6"

 Bed 1
 4.50m x 4.45m
 14'11" x 14'7"

 Bed 2
 3.54m x 3.40m
 11'7" x 11'1"

 Area
 92.90m²
 1000ft²

 Balcony Area
 8.90m²
 95ft²

 Terrace Area
 20.50m²
 220ft²

KINGSTON RIVERSIDE - The Admiralty Building

- 2 Bedroom Riverside Apartment
- 1,000 sq ft of Internal Living Space
- 220 sq ft Private Terrace
- Private Balcony
- 6th Floor
- 2 Double Bedrooms both with double fitted wardrobes.
- 2 Luxury Bathrooms
- Concierge Service
- Residents Roof Garden
- Lift Service
- Service Charge: £6,440.13 per annum [Approx]
- Ground Rent: £400 per annum
- Lease: 987 years remaining
- Council Tax: Band F £3,594.29 per annum