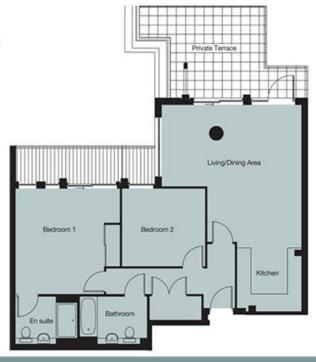

## 2 Bedroom Apartment

 Living / Kitchen
 8.76m (max) x 5.95m
 28'8" (max) x 19'6"

 Bed 1
 4.50m x 4.45m
 14'11" x 14'7"

 Bed 2
 3.54m x 3.40m
 11'7" x 11'1"

 Area
 92.90m²
 1000ft²

 Balcony Area
 8.90m²
 95ft²

 Terrace Area
 20.50m²
 220ft²

KINGSTON RIVERSIDE - The Admiralty Building

- 2 Bedroom Riverside Apartment
- 1,000 sq ft of Internal Living Space
- 220 sq ft Private Terrace
- Private Balcony
- 6th Floor
- 2 Double Bedrooms both with double fitted wardrobes.
- 2 Luxury Bathrooms
- Concierge Service
- Residents Roof Garden
- Lift Service
- Service Charge: £6,903.40 per annum
- Ground Rent: £400 per annum
- Lease: 987 years remaining
- Council Tax: Band F 3,429.57 per annum