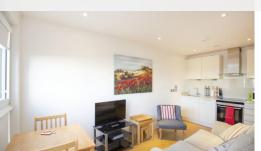

The accommodation is bright and spacious, overlooks the landscaped courtyard garden and includes a large studio room with lounge and bedroom areas separated by a partition wall.

A well-appointed and equipped kitchen area and separate bathroom. The property also offers underfloor heating, fitted wardrobes, built in storage cupboard and utility cupboard,

- 6th Floor Apartment
- Spacious living area
- Luxury Bathroom
- High Specification Kitchen
- Underfloor Heating
- Lift Service
- 393 sq ft
- Lease: 237 years remaining
- Service charge: £2,391.46 per annum
- Ground Rent: £225 per annum
- Council Tax: Band C
- Residents Roof Garden
- A short walk to the River Thames and Town Centre
- Chain Free