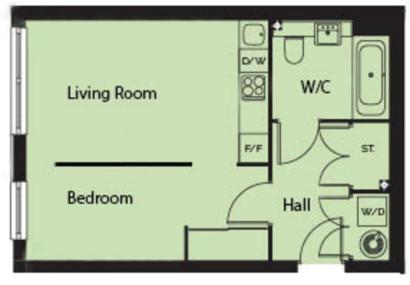

The accommodation is bright and spacious, overlooks the landscaped courtyard garden and includes a large studio room with lounge and bedroom areas separated by a partition wall.

A well-appointed and equipped kitchen area and separate bathroom. The property also offers underfloor heating, fitted wardrobes, built in storage cupboard and utility cupboard,

Please contact us today to arrange your appointment to view.

WWW.STACKANDBONNER.COM

| Total Area  | 36.5 sq m       | 393 sq ft     |
|-------------|-----------------|---------------|
| Bathroom    | 2.02 m x 2.40 m | 6'8" x 7'10"  |
| Living Area | 4.90 m x 4.90 m | 16'0" x 16'1" |

Whilst every attempt has been made to ensure the accuracy of the floor plan contained here, measurements of doors, windows, rooms and any other items are approximate, and no responsibility is taken for any error, omission or misstatement.

This plan is for illustrative purposes only and should be used as such by any prospective purchaser.

The services systems and appliances shown have not been tested, and no guarantee of their operability or efficiency can be given.