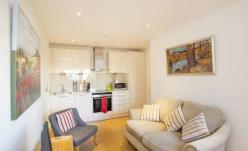

The accommodation is bright and spacious, overlooks the landscaped courtyard garden and includes a large studio room with lounge and bedroom areas separated by a partition wall.

A well-appointed and equipped kitchen area and separate bathroom. The property also offers underfloor heating, fitted wardrobes, built in storage cupboard and utility cupboard,

- 6th Floor Apartment
- Spacious living area
- Luxury Bathroom
- High Specification Kitchen
- Underfloor Heating
- Lift Service
- 393 sq ft
- Lease: 237 years remaining
- Service charge: £2,391.46 per annum
- Ground Rent: £225 per annum
- Council Tax: Band C
- Residents Roof Garden
- A short walk to the River Thames and Town Centre
- Chain Free