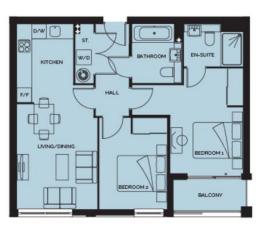

Contact us today to arrange your appointment to view.

WWW.STACKANDBONNER.COM

| Living/Dining | 4.25 m x 3.26 m | 14'x 10'9"    |
|---------------|-----------------|---------------|
| Kitchen       | 3.17 m x 2.29 m | 10'5" x 7'6"  |
| Bedroom 1     | 4.25 m x 2.92 m | 14'x 9'7"     |
| Bedroom 2     | 3.70 m x 2.75 m | 12'2" x 8'11" |
| Total Area    | 64.2 sq m       | 691 sq ft     |
| Balcony       | 2.95 m x 1.30 m | 9'8" x 4'3"   |

Whilst every attempt has been made to ensure the accuracy of the floor plan contained here, measurements of doors, windows, rooms and any other items are approximate and no responsibility is taken for any error, omission, or mis-statement. This plan is for illustrative purposes only and should be used as such by any prospective purchaser. The services, systems and appliances shown have not been tested and no guarantee as to their operability or efficiency can be given