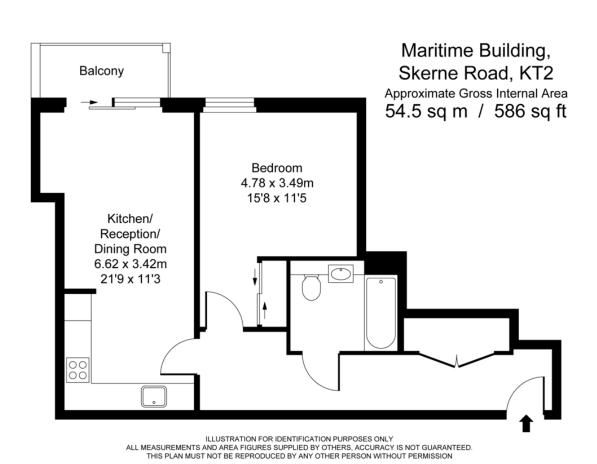

Please contact us today to arrange your appointment to view.

WWW.STACKANDBONNER.COM

- Spacious 1 Bedroom Apartment
- Private Balcony
- 6th Floor
- 586 Sq Ft of internal living space
- Double Bedroom with Fitted Wardrobes
- Luxury Bathroom
- Service Charge: £3,228.80 per annum
- Ground Rent: 225 per annum
- Council Tax Band D £2,246.71 per annum
- Lease: 241 years remaining [approx.]