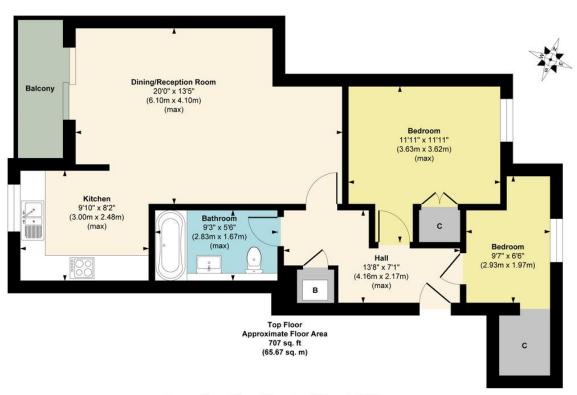

WWW.STACKANDBONNER.COM

Approx. Gross Internal Floor Area 707 sq. ft / 65.67 sq. m Illustration for identification purposes only, measurements are approximate, not to scale. Produced by Elements Property

- Top Floor Riverside Apartment
- Open Plan Kitchen/Living/Dining Room
- Balcony with Outstanding River Views
- 2 Bedrooms
- Luxury Bathroom
- Wood Flooring
- Garage
- Entryphone
- Share of Freehold Underlying lease 959 years remaining
- Service Charge: £2,400 Per annum
- Council Tax E £2,901.95 Per annum