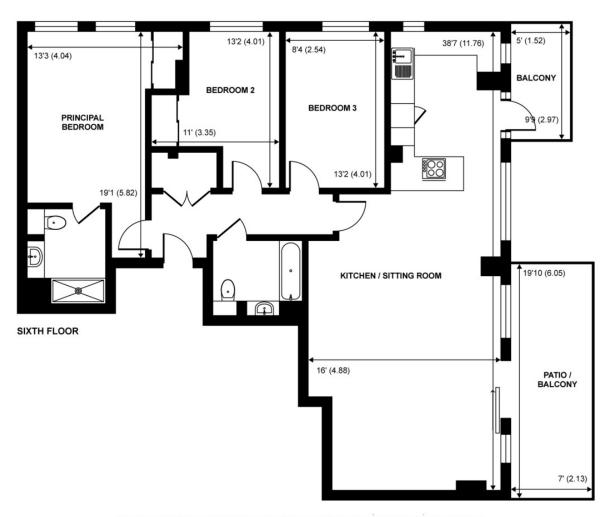

WWW.STACKANDBONNER.COM

Whilst every attempt has been made to ensure the accuracy of the floor plan contained here, measurements of doors, windows, rooms and any other items are approximate and no responsibility is taken for any error, omission, or mis-statement. This plan is for illustrative purposes only and should be used as such by any prospective purchaser. The services, systems and appliances shown have not been tested and no guarantee as to their operability or efficiency can be given

- 3 Bedroom Riverside Development
- Iconic Development
- 6th Floor
- 1,122 sq ft
- Spacious Open Plan Living
- Private South Facing Terrace and Balcony
- 3 Double Bedrooms
- 2 Luxurious Bathrooms
- Concierge Service
- Lift Service
- Lease 1,077 years remaining
- Service Charge: £6,700.92 per annum
- Council Tax: Band G £3,957.20 per annum