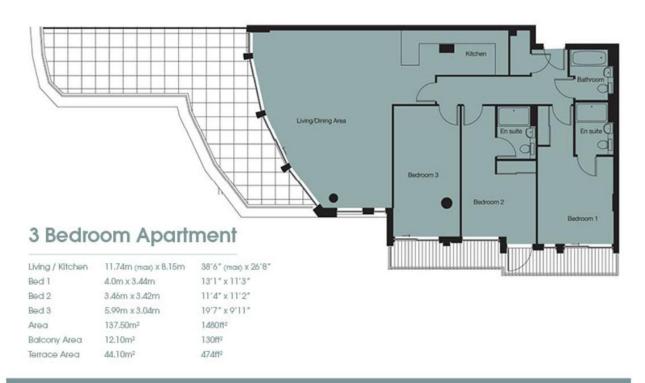

£1,895,000 Leasehold

Kingston Riverside Kingston Upon Thames

Set on the 8th floor of this prestigious development with stunning views over the Thames, Hampton Court and far beyond, a rarely available three bedroom luxury apartment. This spacious 1,480 sq ft accommodation includes a large double aspect lounge/dining room with doors to a lovely 474 square foot west facing terrace, well appointed kitchen, master bedroom with en suite shower room and doors to a south facing balcony, guest bedroom with en suite shower room, a further double bedroom and a guest bathroom. The property also benefits from underfloor heating, air conditioning, 16 hour concierge and is only minutes from the comprehensive local facilities and mainline station. This exceptional apartment is offered to the market chain free.