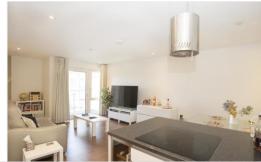

## 2 Bedroom Riverside Apartment located in Kingston Riverside, Kingston upon Thames £665,000 Leasehold

This 2 bedroom, 2 bathroom luxury apartment is set on the 4th floor of this prestigious riverside development with stunning views of the River Thames. The accommodation is immaculately presented and includes a high specification kitchen, lounge/dining room with a door opening on to a private balcony. The master bedroom with en suite shower room has a door directly opening on to a private terrace, and there is a further double bedroom which also has a door with access to the private terrace. The property benefits from concierge service, lift, residents roof terrace and communal landscaped gardens.

## 2 Bedroom Apartment

 Living / Kitchen
 6.61 m x 5.05 m (max)
 21"7" x 16"6" (max)

 Bed 1
 2.78 m x 3.80 m
 9"1" x 12"5"

 Bed 2
 4.48 m x 2.65 m
 14"8" x 8"8"

 Area
 73,90 m²
 795ft²

 Balcony Area
 12.40 m²
 133ft²