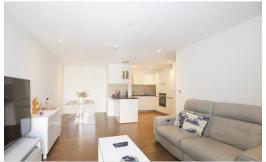

## 2 Bedroom Riverside Apartment located in Kingston Riverside, Kingston upon Thames £665,000 Leasehold

This 2 bedroom, 2 bathroom luxury apartment is set on the 4th floor of this prestigious riverside development with stunning views of the River Thames. The accommodation is immaculately presented and includes a high specification kitchen, lounge/dining room with a door opening on to a private balcony. The master bedroom with en suite shower room has a door directly opening on to a private terrace, and there is a further double bedroom which also has a door with access to the private terrace. The property benefits from concierge service, lift, residents roof terrace and communal landscaped gardens.

## 2 Bedroom Apartment

 Living / Kitchen
 6.61 m x 5.05 m (max)
 21"7" x 16"6" (max)

 Bed 1
 2.78 m x 3.80 m
 9"1" x 12"5"

 Bed 2
 4.48 m x 2.65 m
 14"8" x 8"8"

 Area
 73,90 m²
 795ft²

 Balcony Area
 12.40 m²
 133ft²