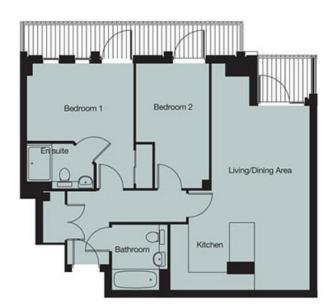

## 2 Bedroom Apartment

 Living / Kitchen
 6.61 m x 5.05 m (max)
 21"7" x 16"6" (max)

 Bed 1
 2.78 m x 3.80 m
 9"1" x 12"5"

 Bed 2
 4.48 m x 2.65 m
 14"8" x 8"8"

 Area
 73,90 m²
 795ft²

 Balcony Area
 12.40 m²
 133ft²