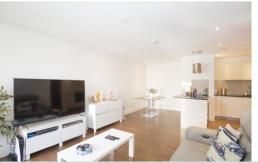

## 2 Bedroom Riverside Apartment located in Kingston Riverside, Kingston upon Thames £665,000 Leasehold

This 2 bedroom, 2 bathroom luxury apartment is set on the 4th floor of this prestigious riverside development with stunning views of the River Thames. The accommodation is immaculately presented and includes a high specification kitchen, lounge/dining room with a door opening on to a private balcony. The master bedroom with en suite shower room has a door directly opening on to a private terrace, and there is a further double bedroom which also has a door with access to the private terrace. The property benefits from concierge service, lift, residents roof terrace and communal landscaped gardens.

## 2 Bedroom Apartment

 Living / Kitchen
 6.61 m x 5.05 m (max)
 21"7" x 16"6" (max)

 Bed 1
 2.78 m x 3.80 m
 9"1" x 12"5"

 Bed 2
 4.48 m x 2.65 m
 14"8" x 8"8"

 Area
 73,90 m²
 795ft²

 Balcony Area
 12.40 m²
 133ft²