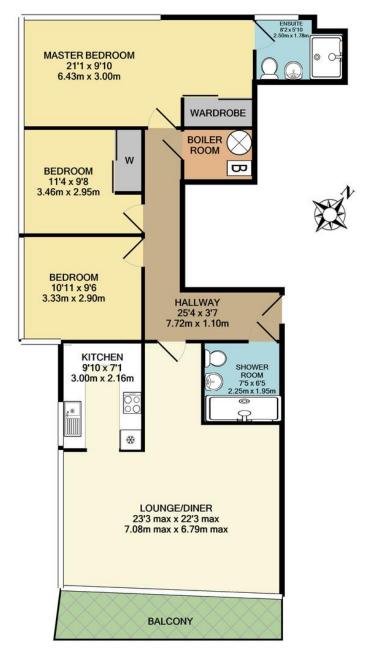

## TOTAL APPROX. FLOOR AREA 1055 SQ.FT. (98.0 SQ.M.)

Whilst every attempt has been made to ensure the accuracy of the floor plan contained here, measurements of doors, windows, rooms and any other items are approximate and no responsibility is taken for any error, omission, or mis-statement. This plan is for illustrative purposes only and should be used as such by any prospective purchaser. The services, systems and appliances shown have not been tested and no guarantee as to their operability or efficiency can be given Made with Metropix ©2020