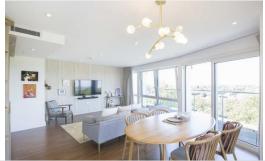

## 3 Bedroom Riverside Apartment Kingston Riverside, Kingston Upon Thames. £1,380,000 Leasehold

With far reaching views from the 9th floor of the prestigious Kingston Riverside Development, we are proud to offer this exquisite 3 bedroom riverside apartment to the market for sale. This spacious apartment boasts 1,055 sq ft of internal accommodation and includes a large double aspect reception/dining room with doors opening to a private west facing full width terrace. A high specification kitchen with built in appliances, quartz worktops and glass splashbacks, a bright and light double aspect principal bedroom with en suite shower room and fitted wardrobes, 2 further double bedrooms and a second luxury shower room.

- 3 Bedroom Riverside Apartment
- 9<sup>th</sup> Floor
- Spacious open plan living accommodation
- 1,055 sqft of internal living space
- High Specification Kitchen
- 2 Luxury Bathrooms
- Priv ate Full Width Terrace
- Far Reaching Views
- Iconic Development
- Concierge Service
- Residents Roof Terrace and Internal Gardens
- Lift Service
- Service Charge: £8,176 per annum
- Ground Rent: £660 per annum
- Council Tax: Band G £3,957.20 per annum
- 989 years remaining