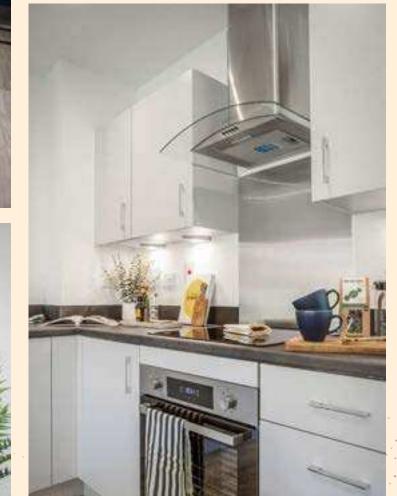

### **KITCHEN**

Stylish high-quality fully fitted Symphony Kitchens from the Hacienda range, with a platinum silk finish and stainless-steel bar handles. Copper slate-effect countertops and upstands with a grey glass splashback behind the hob.

Integrated Hoover appliances throughout, including a full height fridge-freezer, electric oven, ceramic hob, extractor hood, dishwasher and washer-dryer.