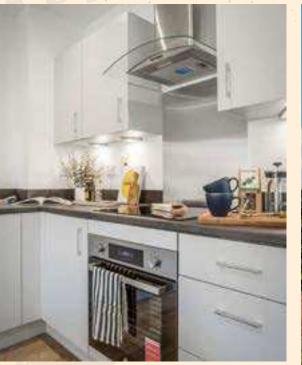

### **KITCHEN**

Stylish high-quality fully fitted Symphony Kitchens from the Hacienda range, with a platinum silk finish and stainless-steel bar handles. Copper slate-effect countertops and upstands with a grey glass splashback behind the hob.

Integrated Hoover appliances throughout, including a full height fridge-freezer, electric oven, ceramic hob, extractor hood, dishwasher and washer-dryer.