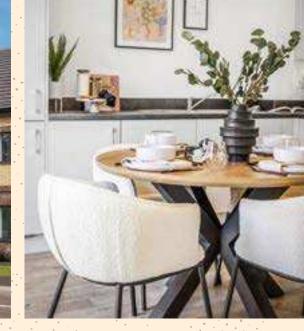

### AHOME WITH THRIVING FEATURES

Every home has considered design that provides energy efficient and low maintenance living.

Enjoy the finishing touches, innovative features and unexpected flourishes. Show off your culinary flair in stylish kitchens with built-in appliances. Pamper yourself in sleek bathrooms with high-specification sanitaryware and kick back with the family in generously proportioned living spaces.

### **KITCHEN**

Stylish high-quality fully fitted Symphony Kitchens from the Hacienda range, with a platinum silk finish and stainless-steel bar handles. Copper slate-effect countertops and upstands with a grey glass splashback behind the hob.

Integrated Hoover appliances throughout, including a full height fridge-freezer, electric oven, ceramic hob, extractor hood, dishwasher and washer-dryer.