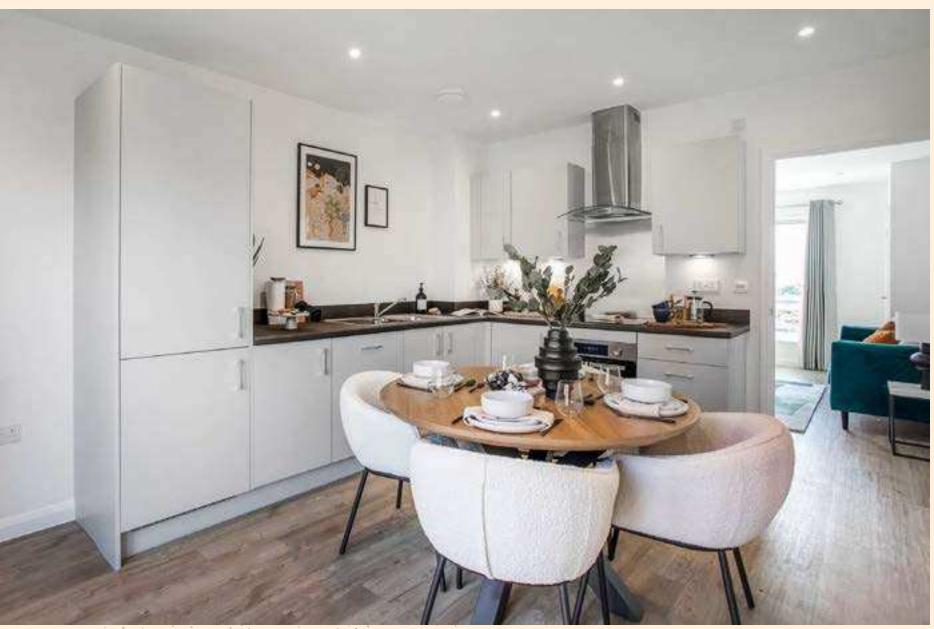

### **KITCHEN**

Stylish high-quality fully fitted Symphony Kitchens from the Hacienda range, with a platinum silk finish and stainless-steel bar handles. Copper slate-effect countertops and upstands with a grey glass splashback behind the hob.

Integrated Hoover appliances throughout, including a full height fridge-freezer, electric oven, ceramic hob, extractor hood, dishwasher and washer-dryer.