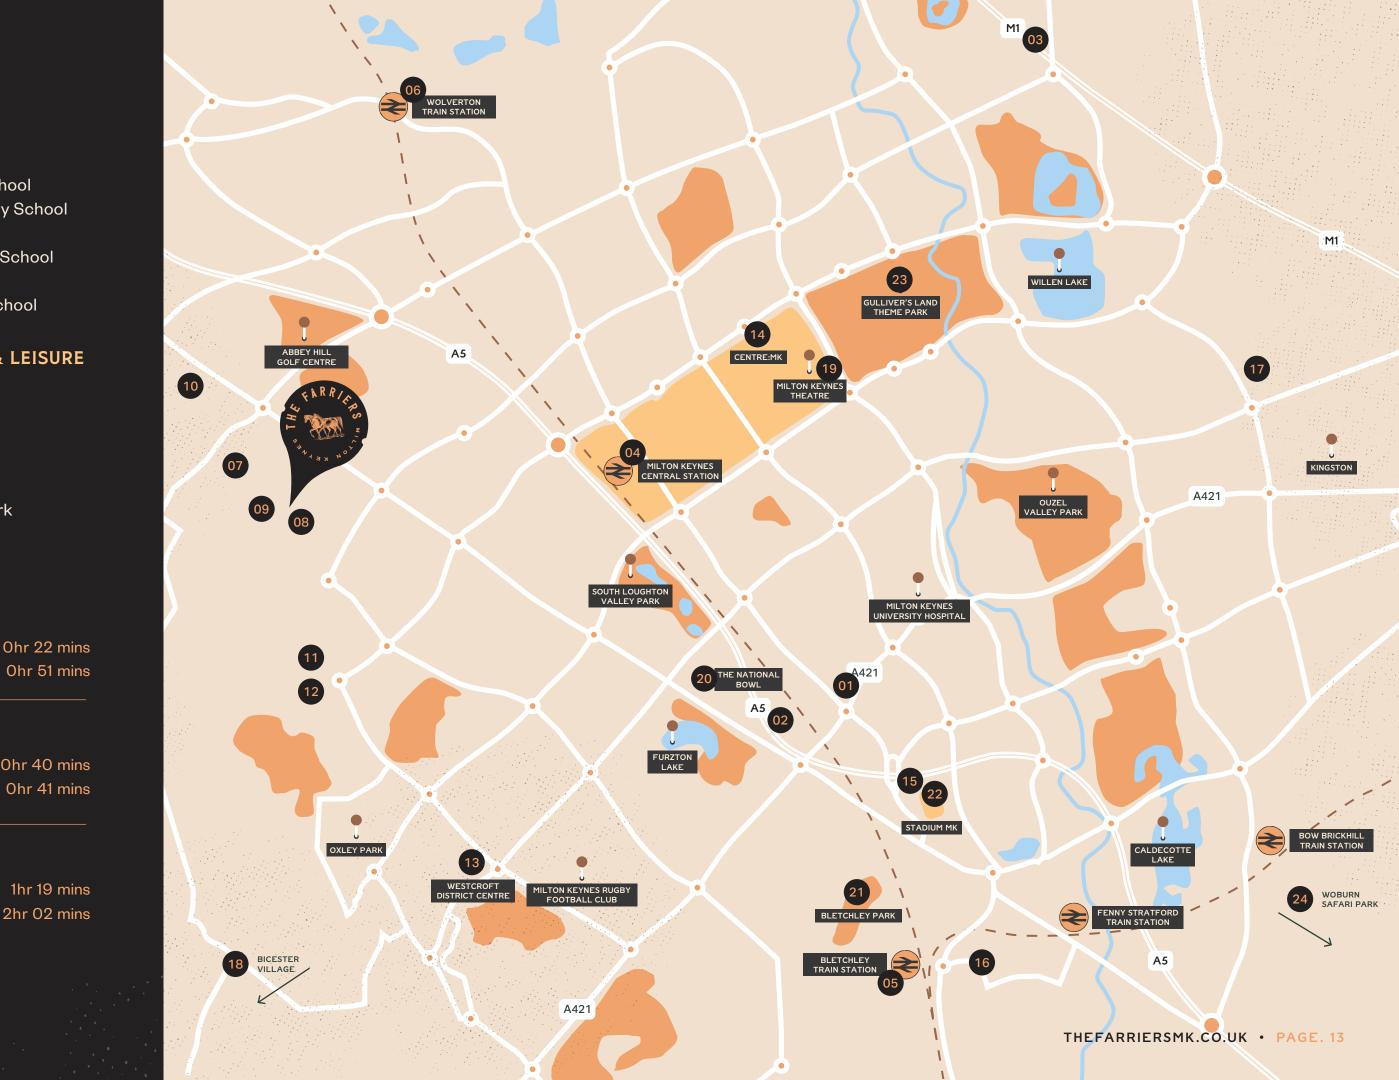

### TRAVEL

- 1. A421
- 2. A5
- 3. M1
- 4. Milton Keynes Central
- 5. Bletchley Train Station
- 6. Wolverton Train Station

### **RETAIL & ESSENTIALS**

- 13. Westcroft District Centre
- 14. Centre:MK
- 15. MK1
- 16. Brunel Shopping Centre
- 17. Kingston Centre
- 18. Bicester Village

\* ALL POSITIONS ON THE MAP ARE APPROXIMATE

### **EDUCATION**

- 7. Watling Primary School
- 8. Whitehouse Primary School
- 9. Watling Academy
- 10. Fairfields Primary School
- 11. Hazeley Academy
- 12. The Woodlands School

### **ENTERTAINMENT & LEISURE**

- 19. Xscape
- 20. MK National Bowl
- 21. Bletchley Park
- 22. MK Dons
- 23. Gulliver's Land
- 24. Woburn Safari Park

### BY CAR (VIA MK8 1LS)

Northampton Oxford

0 hr 30 mins 1 hr 10 mins

Birmingham London

Ohr 22 mins Ohr 51 mins

### BY TRAIN (VIA MILTON KEYNES CENTRAL STATION)

Northampton Birmingham

Ohr 17 mins Ohr 56 mins

**London Euston** 

Ohr 40 mins Manchester Piccadilly

### BY AIR (VIA MK8 1LS)

London Luton Airport Ohr 50 mins London Stansted

1hr 38 mins

London Heathrow London Gatwick

1hr 19 mins 2hr 02 mins

\* ALL TIMES ARE APROXIMATE AND HAVE BEEN TAKEN FROM AA OR NATIONAL RAIL