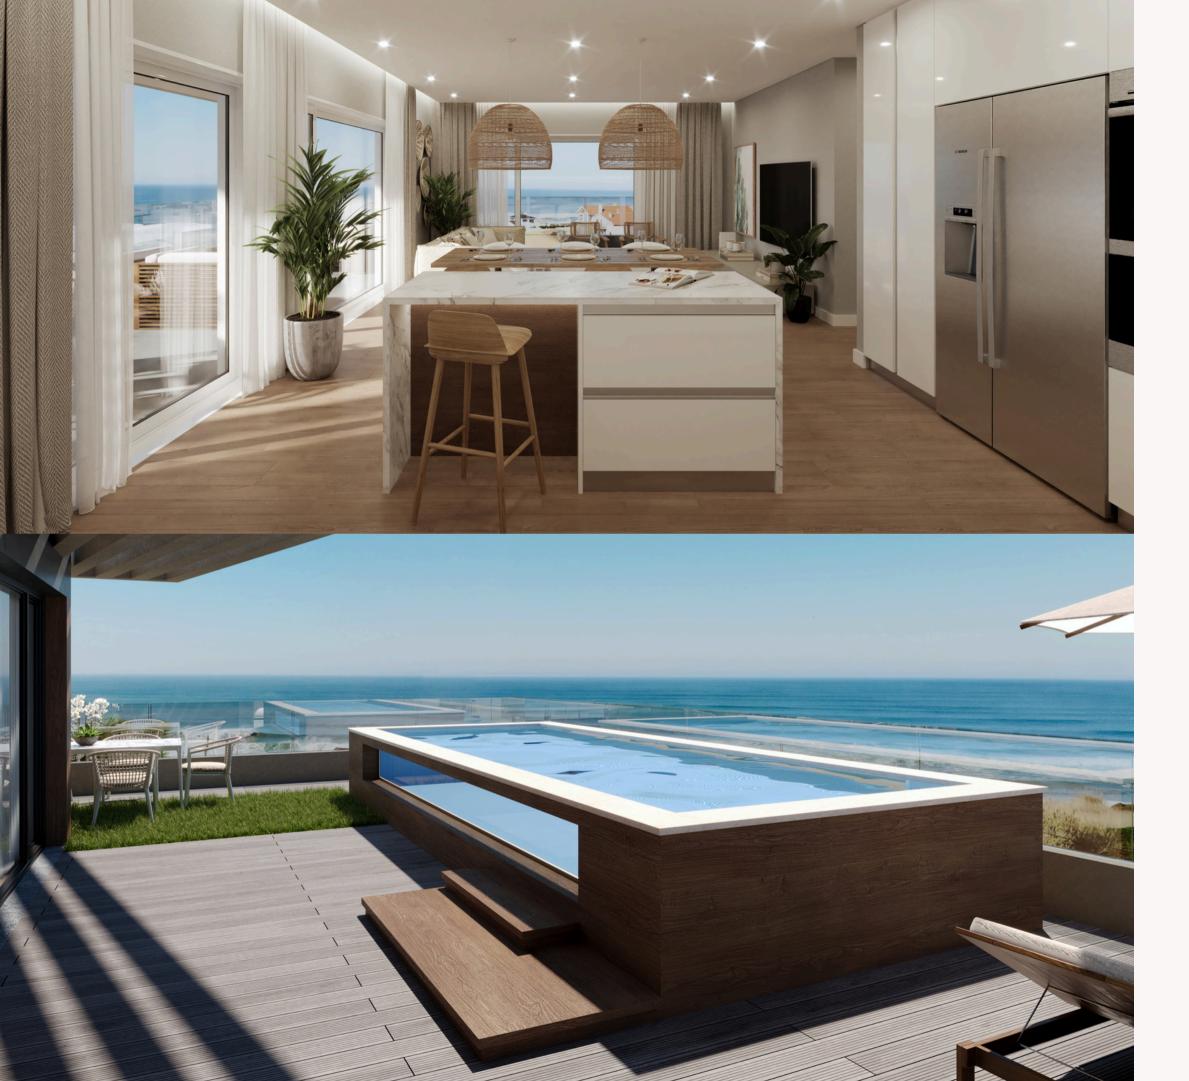

### Apartments

- 4 apartments
- Private Gross Area of 113 sqm
- Private Terrace of 62 sqm

- 12 apartments
- Private Gross Area of 122 sqm
   to 129 sqm
- Balconies and Terraces

- 4 penthouses
- Private Gross Area of 178 sqm
- Terrace of 179 sqm with
   Private Pools

### 3-Bedroom Apartment

All the plans of the apartments can be seen on our website: www.santacruzinfinity.com

Amenifies

Spacious Balconies

Resting and socializing areas

Outdoor swimming pool

Exterior garden