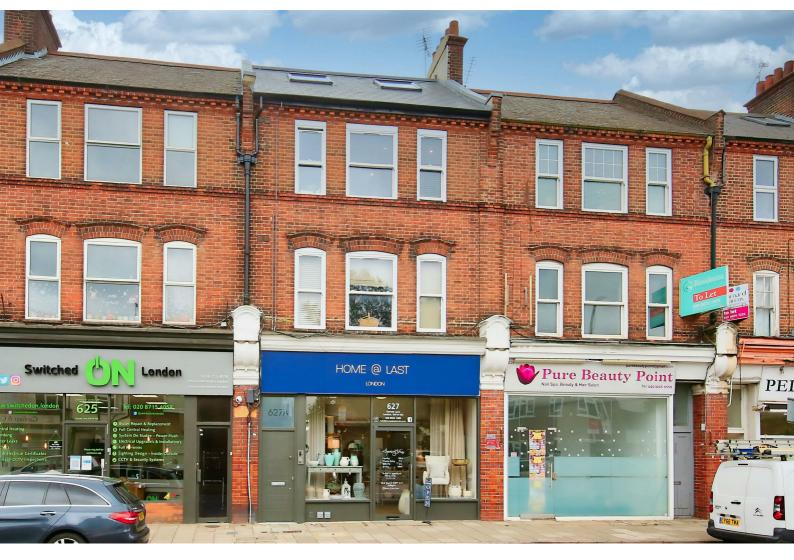

# Shop, 627 Garratt Lane

, London, SW18 4SX

## £1,250 Per month

Update - An offer has now been accepted

Located in the London Borough of Wandsworth the commercial unit is situated in a parade of independent shops. The shop is about 300 metres from Earlsfield rail station and the town centre.

The property comprises a ground floor and basement storage. It is currently fitted out for retail but could be adapted for beauty, an office or another retail use.

A new full repairing and insuring lease subject to the Landlord and Tenant Act 1954 for a term to be agreed.

The ingoing tenant to be responsible for both parties' reasonable legal costs.

Frontage 14ft 4.3 m Ground Floor 313ft² 29m² Basement 385ft² 35m²