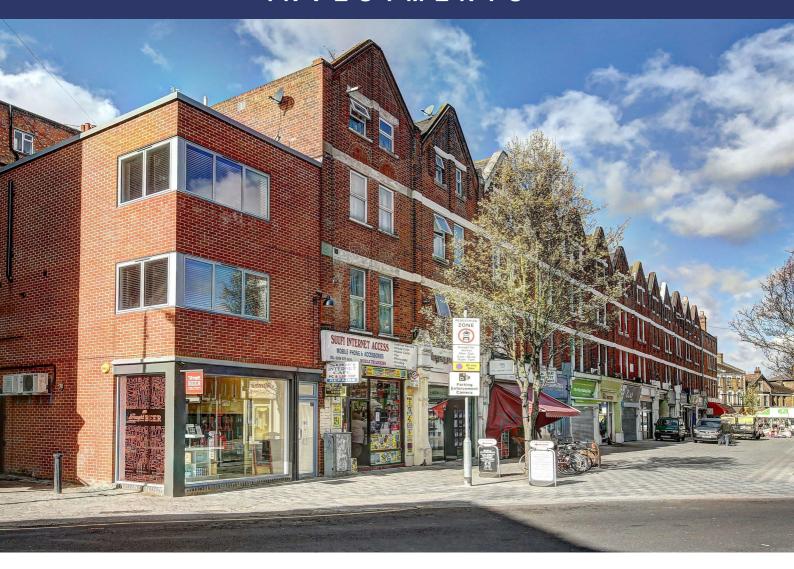

## 28A Hildreth Street

, London, SW12 9RQ

£2,500

This spacious two-bedroom, two-bathroom duplex is arranged over three levels, with its entrance on the ground floor. The first floor features two well-sized double bedrooms including an en-suite bathroom, and an additional separate bathroom. The top floor boasts a bright and airy open-plan kitchen and living area, ideal for both entertaining and relaxation.

Located on Hildreth Street, this property offers the perfect balance of space and convenience. Just moments away from Balham Station (Northern Line and National Rail), you'll have easy access to central London, along with a fantastic range of local shops, cafes, and restaurants right at your doorstep.