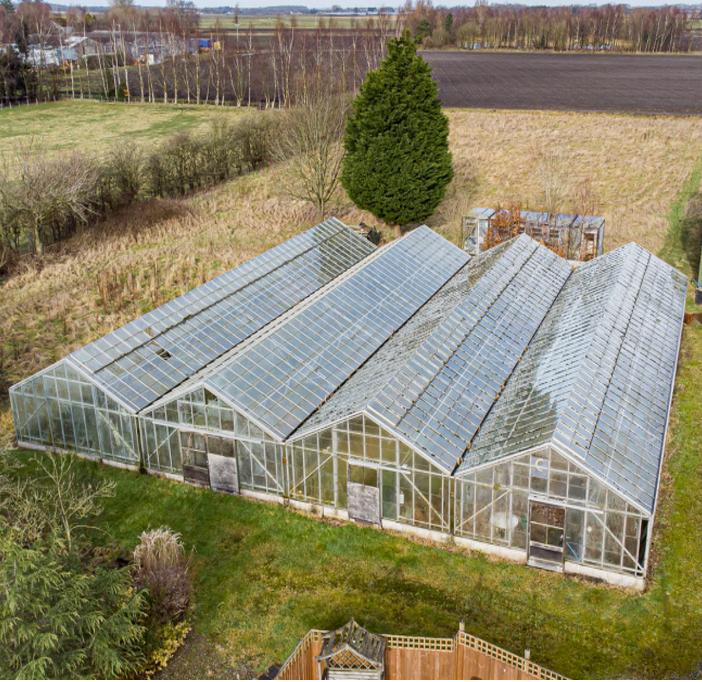

## **Glasshouses Planning Potential**

The site has the benefit of two agricultural glasshouses which was part of an established agricultural unit. An application has been submitted to West Lancashire Borough Council for the change of use of the glasshouses that will not exceed 1000 sqm under Class R for flexible commercial uses including Class E (commercial, business or service)

The glasshouses are located to the rear of the Whitehouse with a separate road access as shown on the attached plan.

Due to the nature of this application, no design has been associated with the site. Providing the potential for a flexible layout for the prospective purchaser.