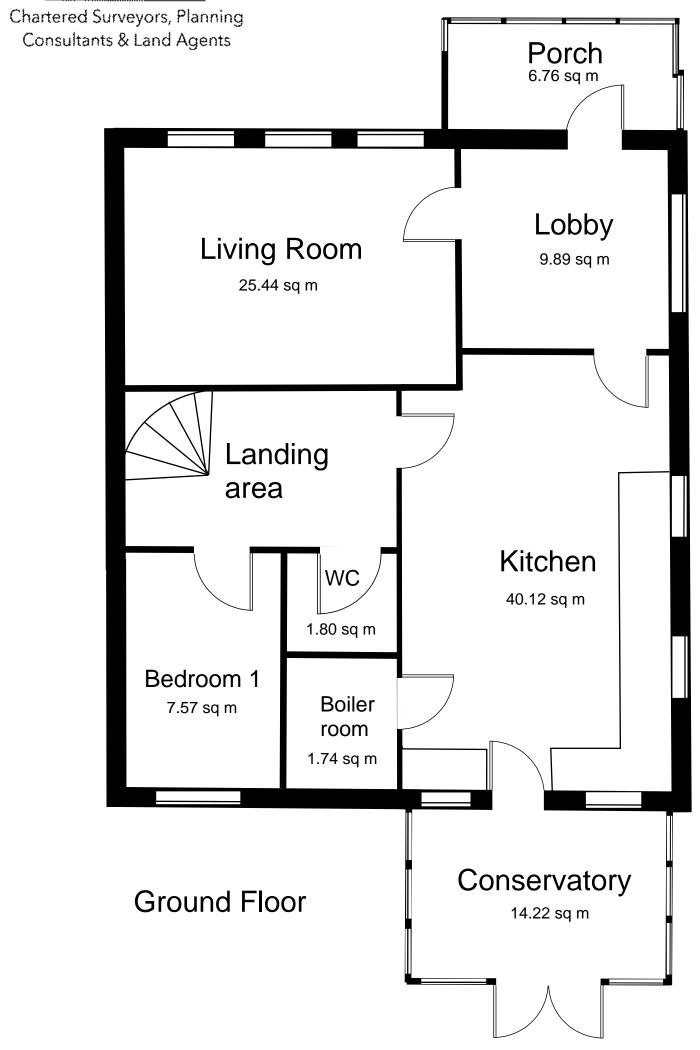

#### **Residential Premises**

Three bedroom semi-detached farmhouse lying on a 2 acre plot featuring a spacious kitchen, large garden, studio room.

The ground floor of the subject property contains as follows:

- Spacious well equipped kitchen
- Large open lounge area
- Single bedroom
- WC facilities
- Conservatory
- Boiler room

The first floor of the property contains as follows:

- Double Bedroom
- Single bedroom
- Full 4 piece bathroom suite