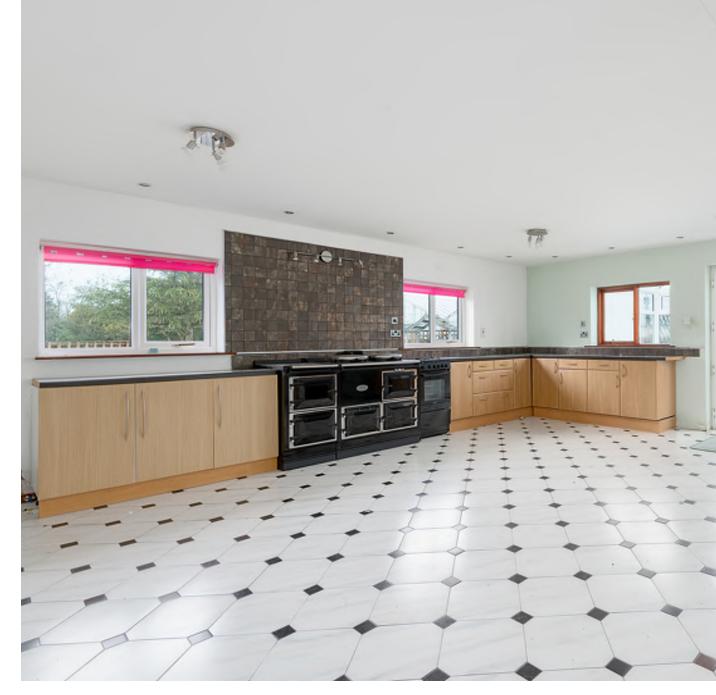

#### **Residential Premises**

Three bedroom semi-detached farmhouse lying on a 2 acre plot featuring a spacious kitchen, large garden, studio room.

The ground floor of the subject property contains as follows:

- Spacious well equipped kitchen
- Large open lounge area
- Single bedroom
- WC facilities
- Conservatory
- Boiler room

The first floor of the property contains as follows:

- Double Bedroom
- Single bedroom
- Full 4 piece bathroom suite