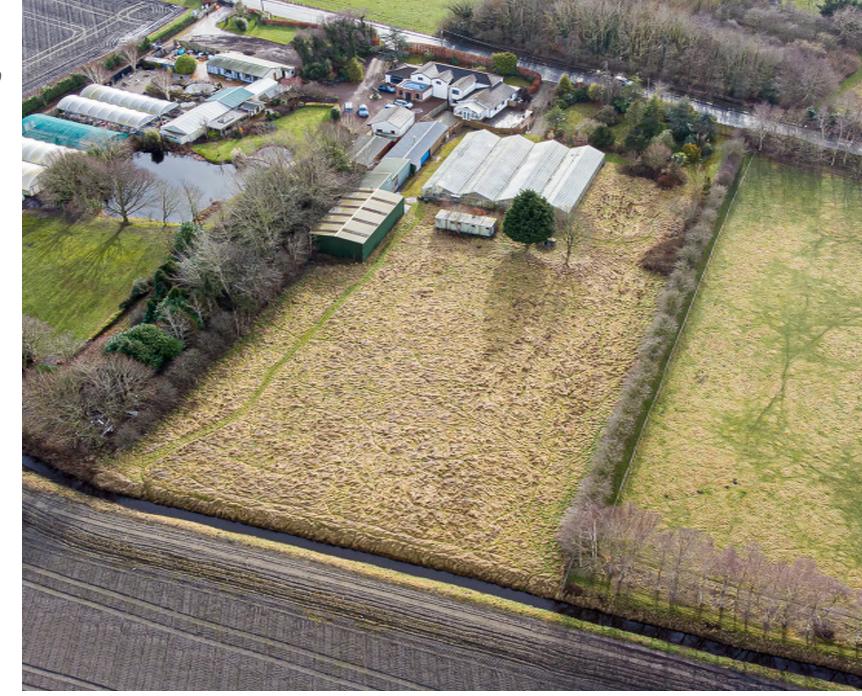

## Land

Included with the site, to the rear, is approximately 0.87 acres of amenity grassland. Great to be paired with either the commercial building or the new residential dwelling. Please find attached map for the outline area plan.

The land would be of interest to amenity, ancillary and equestrian purchasers alike. provided necessary planning consent.

Access for the land is found off the western entrance to the site.