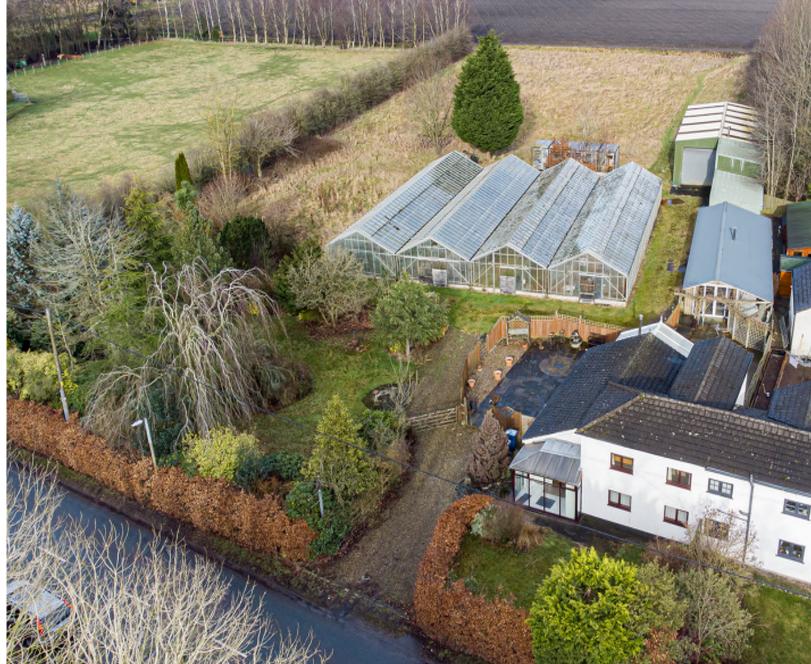

## The Whitehouse Holmeswood Road Rufford Ormskirk L40 1TX

Opportunity to acquire a spacious 3 bed semi detached house with two potential development plots to the rear.

For sale via Private Treaty or as a whole for a guide price of £750,000

#### **Residential Premises**

Three bedroom semi-detached farmhouse lying on a 2 acre plot featuring a spacious kitchen, large garden, studio room.

The ground floor of the subject property contains as follows:

The glasshouses are located to the rear of the Whitehouse with a separate road access as shown on the attached plan.

Due to the nature of this application, no design has been associated with the site. Providing the potential for a flexible layout for the prospective purchaser.