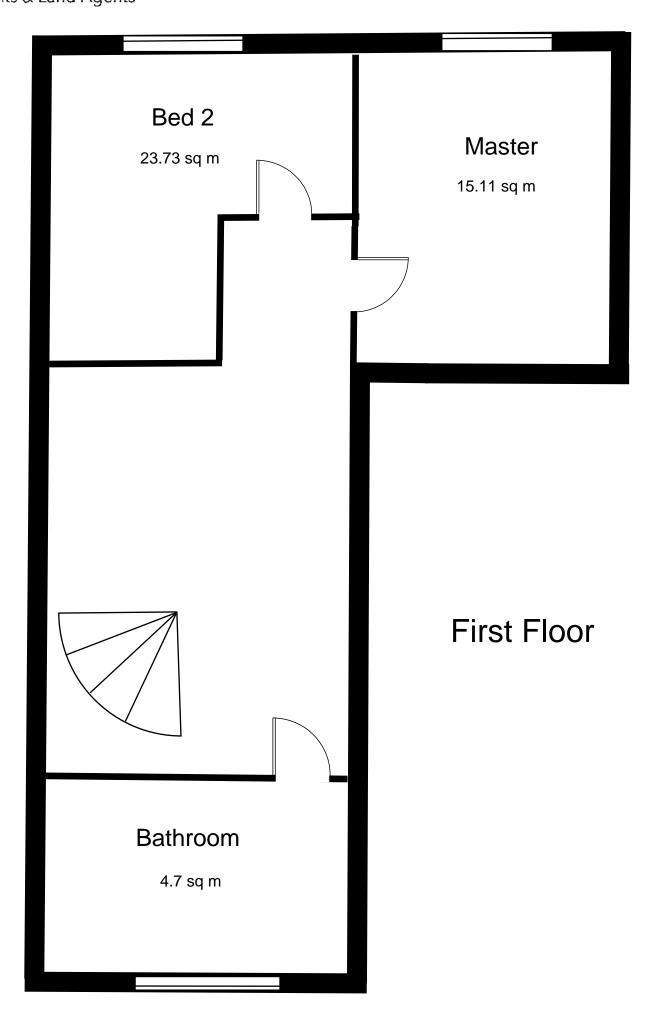

#### **Residential Premises**

Three bedroom semi-detached farmhouse lying on a 2 acre plot featuring a spacious kitchen, large garden, studio room.

The ground floor of the subject property contains as follows:

- Spacious well equipped kitchen
- Large open lounge area
- Single bedroom
- WC facilities
- Conservatory
- Boiler room

The first floor of the property contains as follows:

- Double Bedroom
- Single bedroom
- Full 4 piece bathroom suite