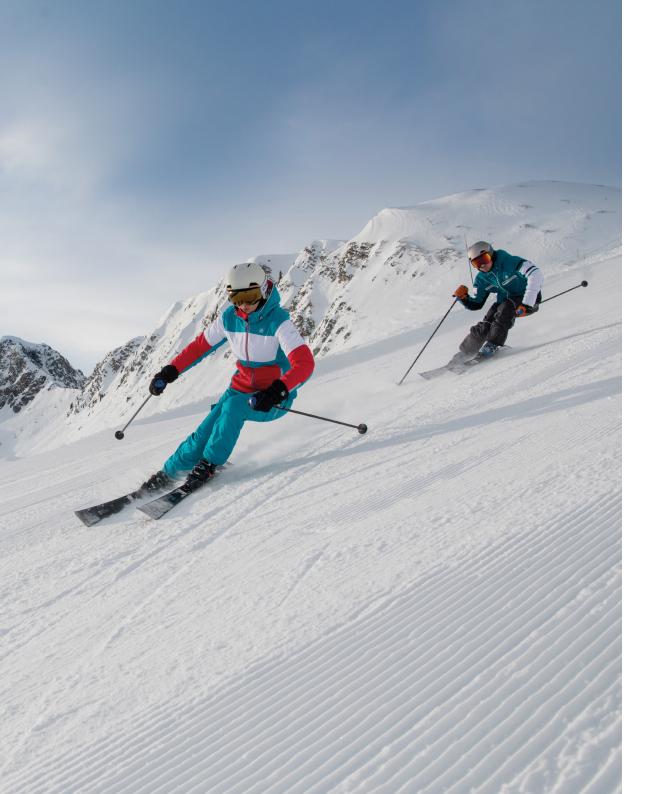

## Eden blanc

**425km of pistes, stretching between forests and glaciers,** with freestyle areas and fun zones here and there to add more types of snow-riding experience; the ski area lives up to its name, **Paradiski**. A true Garden of Eden for ski-lovers and fans of fresh air and great escapades.