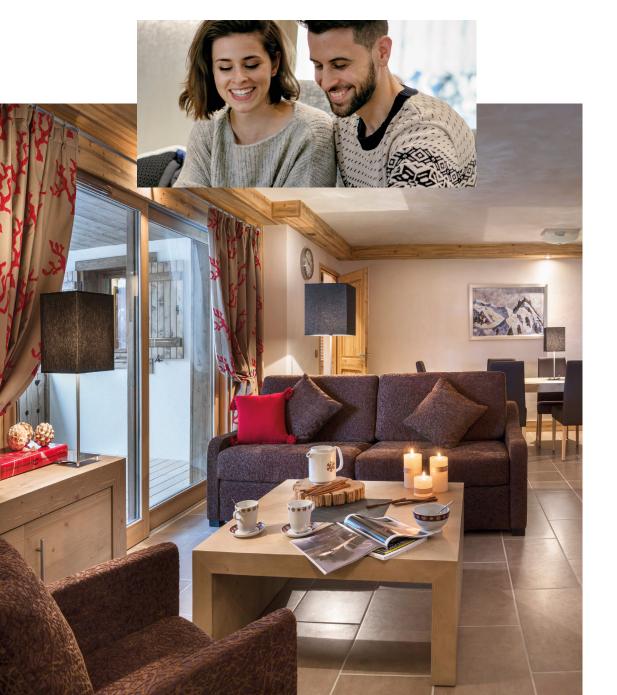

## Indoor oasis

The style is authentic, the materials classic, the position ideal. But what really makes the difference in this small residential complex of 9 apartments from MGM is its singularly plural style, at the same time collective and very selective. Typical and up to date. At the heart of the activities but far from the bustle.

What awaits you inside is in the same vein. With volumes to match the surrounding area, spacious and light-filled, but an ambiance which belongs only to you, personal and discreet. With features to meet all expectations but an atmosphere tailor-made to your wishes.

**Chalet Naya** is all of that. A perfect balance of escape and a return to the essential, a wish to get away and a return to your roots. A little oasis at the heart of the wide open spaces.

- EXTERIOR FITTINGS IN WOOD
- LARGES BALCONIES
- 60X60 TILING IN THE LIVING ROOMS
- MOUNTAIN-STYLE PINE INTERNAL DOORS
- BRUSHED ALUMINIUM
  DOOR FURNITURE
- FULLY FITTED KITCHENS
  AND BATHROOMS
  - + Work surfaces and washbasin surrounds in granite