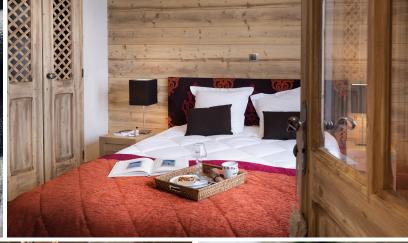

What awaits you inside is in the same vein. With volumes to match the surrounding area, spacious and light-filled, but an ambiance which belongs only to you, personal and discreet. With features to meet all expectations but an atmosphere tailor-made to your wishes.

**Chalet Naya** is all of that. A perfect balance of escape and a return to the essential, a wish to get away and a return to your roots. A little oasis at the heart of the wide open spaces.

- EXTERIOR FITTINGS IN WOOD
- LARGES BALCONIES
- 60X60 TILING IN THE LIVING ROOMS
- MOUNTAIN-STYLE PINE INTERNAL DOORS
- BRUSHED ALUMINIUM
  DOOR FURNITURE
- FULLY FITTED KITCHENS
  AND BATHROOMS
  - + Work surfaces and washbasin surrounds in granite

- + Mirror above the washbasin
- + Electric heated towel rail
- LARCH PARQUET FLOORING
  WITH BRUSHED FINISH IN THE
  BEDROOMS
- CENTRAL WOOD GRANULE FIRED
  HEATING WITH INDIVIDUAL METRES
- SECURE DIGICODE ENTRY
- PRIVATE SKI AND STORAGE LOCKERS
- COVERED PARKING SPACES.