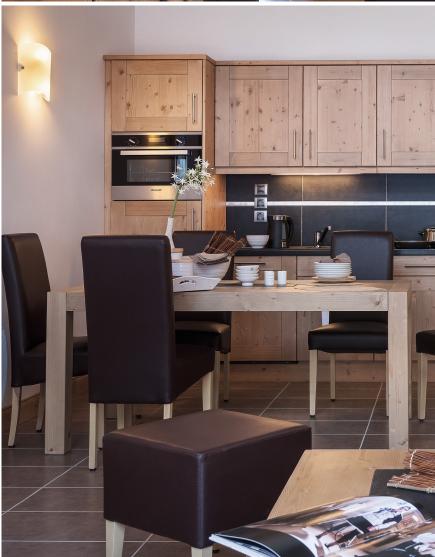

**Chalet Naya** is all of that. A perfect balance of escape and a return to the essential, a wish to get away and a return to your roots. A little oasis at the heart of the wide open spaces.

- EXTERIOR FITTINGS IN WOOD
- LARGES BALCONIES
- 60X60 TILING IN THE LIVING ROOMS
- MOUNTAIN-STYLE PINE INTERNAL DOORS
- BRUSHED ALUMINIUM
  DOOR FURNITURE
- FULLY FITTED KITCHENS
  AND BATHROOMS
  - + Work surfaces and washbasin surrounds in granite

- + Mirror above the washbasin
- + Electric heated towel rail
- LARCH PARQUET FLOORING
  WITH BRUSHED FINISH IN THE
  BEDROOMS
- CENTRAL WOOD GRANULE FIRED
  HEATING WITH INDIVIDUAL METRES
- SECURE DIGICODE ENTRY
- PRIVATE SKI AND STORAGE LOCKERS
- COVERED PARKING SPACES.