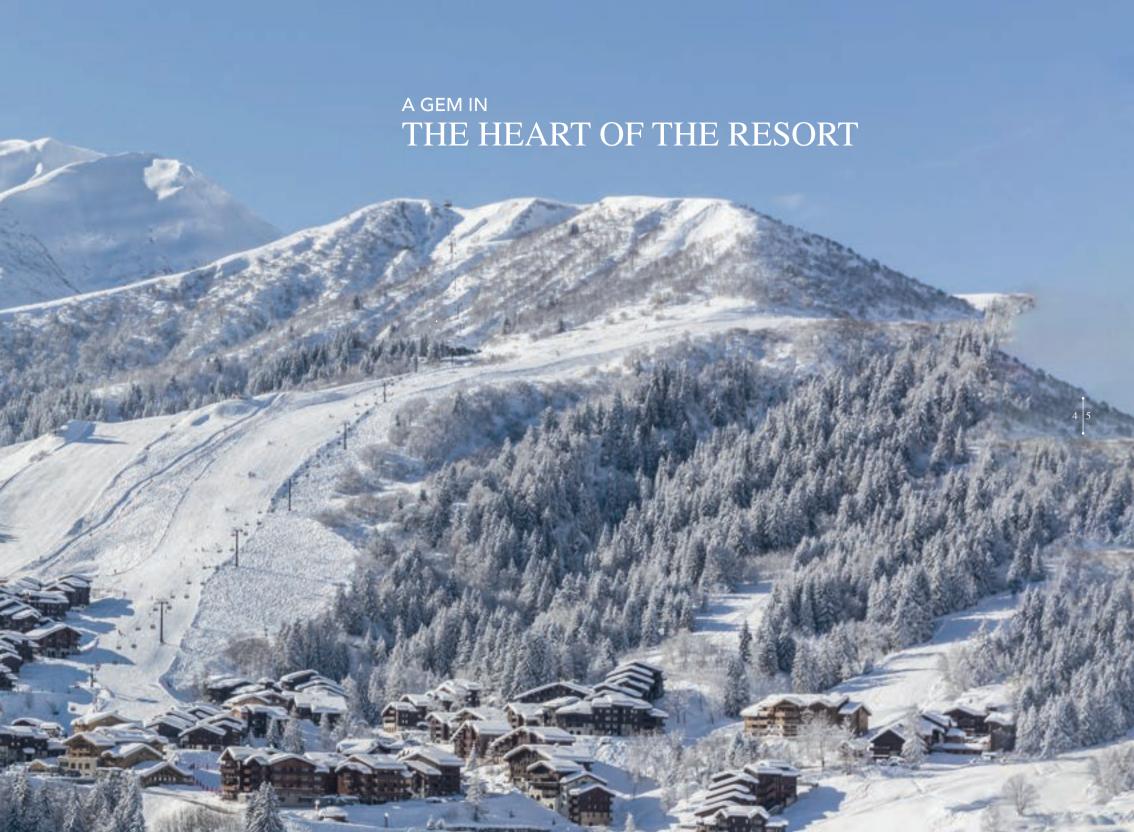

### OF PURE FEELINGS

In winter, picture a setting of 3600 hectares, gilded in white gold and crystals, inlaid with 165 km of multi-facetted pistes, slopes carved out by time and fields of powder polished by the wind.

THIS IS THE EFFECT OF THE GRAND DOMAINE DE VALMOREL, A PARADISE FOR THOSE WHO LIKE TO COLLECT RARE AND INIMITABLE MOMENTS.

In summer, the area harbours other riches, grown in the Alpine meadows or on a rocky outcrop, , to be discovered along the way, walking along the hiking trails, riding a mountain bike along the 365 km of marked trails, surfing the current in a raft or kayak or in the air, suspended from a paraglider or the cable of a Tyrolean slide.