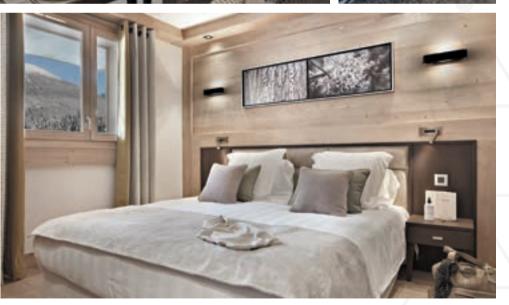

#### **QUALITY IN A BRAND**

- APARTMENTS FULLY FURNISHED, EQUIPPED AND DECORATED
- KITCHEN, SILVER METALLIC GLASS WALL PLAQUE BEHIND THE HOB AND GRANITE SPLASHBA
- WINE RACK
- 60 CM X 60 CM FLOOR TILING IN THE LIVING ROOMS
- OAK PARQUET FLOORING IN THE BEDROOMS
- MOUNTAIN-STYLE INTERNAL DOORS (CRAFT MADE)
- HANDLES AND DOOR FURNITURE IN BRUSHED ALUMINIUM
- WALL COVERINGS, BATH AND SHOWER ROOMS, 40 CM X 80 CM TILES TO FULL HEIGHT
- GRANITE BASIN SURROUND WITH MIRROR ABOVE
- ACOVA (OR SIMILAR) ELECTRIC HEATED TOWEL RAIL
- UNDERFLOOR HEATING
- EXTERIOR DOORS AND WINDOWS IN WOOD
- WIDE BALCONY COVERED IN WOOD STRIPS
- STORAGE LOCKER AND SKI LOCKER WITH BOOT DRYERS
- SECURE DIGICODE ENTRY
- PRIVATE UNDERGROUND PARKING