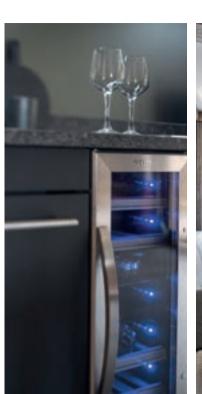

#### **QUALITY IN A BRAND**

- APARTMENTS FULLY FURNISHED, EQUIPPED AND DECORATED
- KITCHEN, SILVER METALLIC GLASS WALL PLAQUE BEHIND THE HOB AND GRANITE SPLASHBA
- WINE RACK
- 60 CM X 60 CM FLOOR TILING IN THE LIVING ROOMS
- OAK PARQUET FLOORING IN THE BEDROOMS
- MOUNTAIN-STYLE INTERNAL DOORS (CRAFT MADE)
- HANDLES AND DOOR FURNITURE IN BRUSHED ALUMINIUM
- WALL COVERINGS, BATH AND SHOWER ROOMS, 40 CM X 80 CM TILES TO FULL HEIGHT
- GRANITE BASIN SURROUND WITH MIRROR ABOVE
- ACOVA (OR SIMILAR) ELECTRIC HEATED TOWEL RAIL
- UNDERFLOOR HEATING
- EXTERIOR DOORS AND WINDOWS IN WOOD
- WIDE BALCONY COVERED IN WOOD STRIPS
- STORAGE LOCKER AND SKI LOCKER WITH BOOT DRYERS
- SECURE DIGICODE ENTRY
- PRIVATE UNDERGROUND PARKING