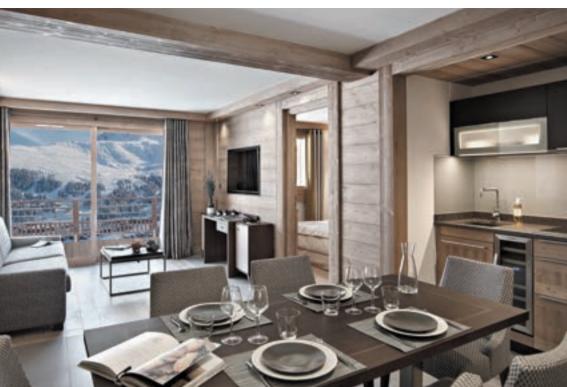

#### **QUALITY IN A BRAND**

- APARTMENTS FULLY FURNISHED, EQUIPPED AND DECORATED
- KITCHEN, SILVER METALLIC GLASS WALL PLAQUE BEHIND THE HOB AND GRANITE SPLASHBA
- WINE RACK
- 60 CM X 60 CM FLOOR TILING IN THE LIVING ROOMS
- OAK PARQUET FLOORING IN THE BEDROOMS
- MOUNTAIN-STYLE INTERNAL DOORS (CRAFT MADE)
- HANDLES AND DOOR FURNITURE IN BRUSHED ALUMINIUM
- WALL COVERINGS, BATH AND SHOWER ROOMS, 40 CM X 80 CM TILES TO FULL HEIGHT
- GRANITE BASIN SURROUND WITH MIRROR ABOVE
- ACOVA (OR SIMILAR) ELECTRIC HEATED TOWEL RAIL
- UNDERFLOOR HEATING
- EXTERIOR DOORS AND WINDOWS IN WOOD
- WIDE BALCONY COVERED IN WOOD STRIPS
- STORAGE LOCKER AND SKI LOCKER WITH BOOT DRYERS
- SECURE DIGICODE ENTRY
- PRIVATE UNDERGROUND PARKING