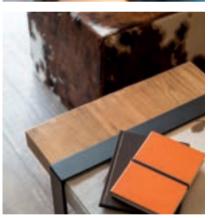

#### **QUALITY IN A BRAND**

- APARTMENTS FULLY FURNISHED, EQUIPPED AND DECORATED
- KITCHEN, SILVER METALLIC GLASS WALL PLAQUE BEHIND THE HOB AND GRANITE SPLASHBA
- WINE RACK
- 60 CM X 60 CM FLOOR TILING IN THE LIVING ROOMS
- OAK PARQUET FLOORING IN THE BEDROOMS
- MOUNTAIN-STYLE INTERNAL DOORS (CRAFT MADE)
- HANDLES AND DOOR FURNITURE IN BRUSHED ALUMINIUM
- WALL COVERINGS, BATH AND SHOWER ROOMS, 40 CM X 80 CM TILES TO FULL HEIGHT
- GRANITE BASIN SURROUND WITH MIRROR ABOVE
- ACOVA (OR SIMILAR) ELECTRIC HEATED TOWEL RAIL
- UNDERFLOOR HEATING
- EXTERIOR DOORS AND WINDOWS IN WOOD
- WIDE BALCONY COVERED IN WOOD STRIPS
- STORAGE LOCKER AND SKI LOCKER WITH BOOT DRYERS
- SECURE DIGICODE ENTRY
- PRIVATE UNDERGROUND PARKING