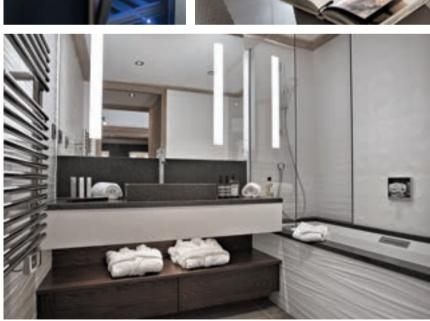

#### **QUALITY IN A BRAND**

- APARTMENTS FULLY FURNISHED, EQUIPPED AND DECORATED
- KITCHEN, SILVER METALLIC GLASS WALL PLAQUE BEHIND THE HOB AND GRANITE SPLASHBA
- WINE RACK
- 60 CM X 60 CM FLOOR TILING IN THE LIVING ROOMS
- OAK PARQUET FLOORING IN THE BEDROOMS
- MOUNTAIN-STYLE INTERNAL DOORS (CRAFT MADE)
- HANDLES AND DOOR FURNITURE IN BRUSHED ALUMINIUM
- WALL COVERINGS, BATH AND SHOWER ROOMS, 40 CM X 80 CM TILES TO FULL HEIGHT
- GRANITE BASIN SURROUND WITH MIRROR ABOVE
- ACOVA (OR SIMILAR) ELECTRIC HEATED TOWEL RAIL
- UNDERFLOOR HEATING
- EXTERIOR DOORS AND WINDOWS IN WOOD
- WIDE BALCONY COVERED IN WOOD STRIPS
- STORAGE LOCKER AND SKI LOCKER WITH BOOT DRYERS
- SECURE DIGICODE ENTRY
- PRIVATE UNDERGROUND PARKING