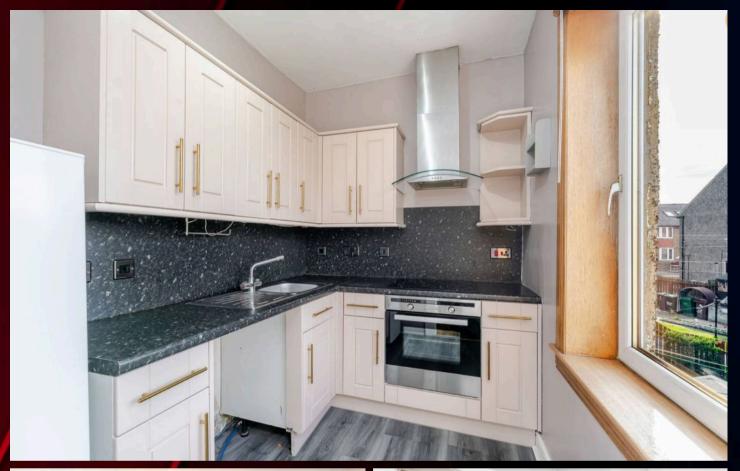

#### Kitchen

8' 5" x 6' 1" (2.57m x 1.85m)

The kitchen is well-appointed with a large rear-facing window that fills the space with natural light. It features wood-effect laminate flooring, a four-ring ceramic hob, electric oven, extractor fan, and a stainless steel sink with drainer and modern mixer tap. A fridge freezer is included, and there is space for a washing machine. The kitchen also benefits from direct access from the lounge for added convenience.