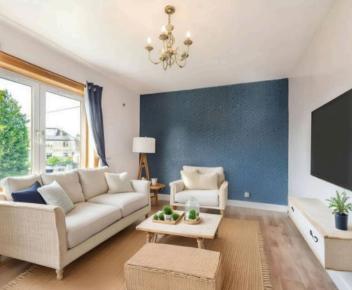

#### Lounge

14' 1" x 10' 10" (4.29m x 3.31m)

The lounge is a spacious and bright room, enhanced by a large rearfacing window that allows plenty of natural light to flood in. It features wood-effect laminate flooring, an electric radiator, and a central ceiling light. The room offers direct access to both the kitchen and the main hall, providing a practical and comfortable layout.