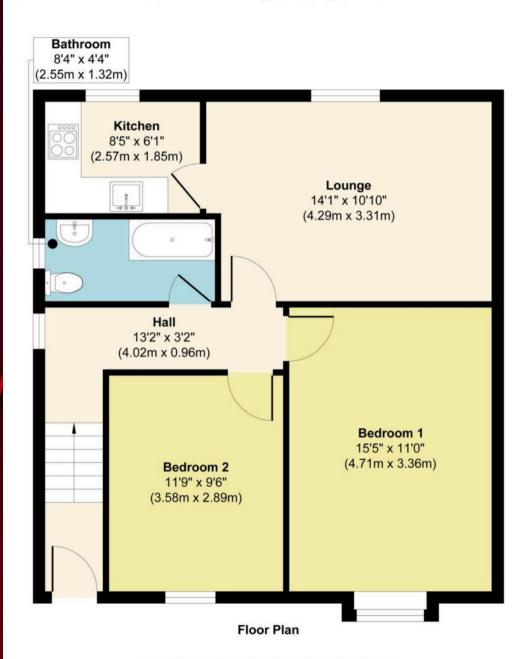

#### Upper Landing

13' 2" x 3' 2" (4.02m x 0.96m)

The upper landing features a side-facing window that provides natural light, along with wood-effect laminate flooring and an electric radiator for added comfort. A wall-mounted telecom system is also in place. The landing offers access to all rooms as well as the attic, and is lit by a central ceiling light.

#### Lounge

14' 1" x 10' 10" (4.29m x 3.31m)

The lounge is a spacious and bright room, enhanced by a large rearfacing window that allows plenty of natural light to flood in. It features wood-effect laminate flooring, an electric radiator, and a central ceiling light. The room offers direct access to both the kitchen and the main hall, providing a practical and comfortable layout.

#### Kitchen

8' 5" x 6' 1" (2.57m x 1.85m)

The kitchen is well-appointed with a large rear-facing window that fills the space with natural light. It features wood-effect laminate flooring, a four-ring ceramic hob, electric oven, extractor fan, and a stainless steel sink with drainer and modern mixer tap. A fridge freezer is included, and there is space for a washing machine. The kitchen also benefits from direct access from the lounge for added convenience.

#### Bedroom One

15' 5" x 11' 0" (4.71m x 3.36m)

Bedroom One is a generously sized, bright room featuring a large front-facing bay window that floods the space with natural light. It boasts wood-effect laminate flooring and offers ample room for a double bed along with additional freestanding furniture. A central ceiling light completes this spacious and inviting bedroom.

#### Bedroom Two

9' 6" x 11' 9" (2.89m x 3.58m)

Bedroom Two is a well-proportioned room featuring a large frontfacing window that allows for plenty of natural light. It includes wood-effect laminate flooring, an electric radiator, and ample space for a double bed and freestanding furniture. The room also benefits from a generous built-in storage cupboard and a central ceiling light.

#### Bathroom

8' 4" x 4' 4" (2.55m x 1.32m)

The bathroom features a mains-fed electric shower over the bath, complemented by splashback tiling for easy maintenance. It includes a ceramic sink with traditional hot and cold taps, a WC, and a frosted window for privacy and natural light. The tile-effect wood laminate flooring adds a modern touch, and a central ceiling light completes the space.

### 160 Boswall Parkway, Edinburgh, EH5 2JJ

Approx. Gross Internal Floor Area 651 sq. ft / 60.53 sq. m

Illustration for identification purposes only, measurements are approximate, not to scale.

Produced by Elements Property