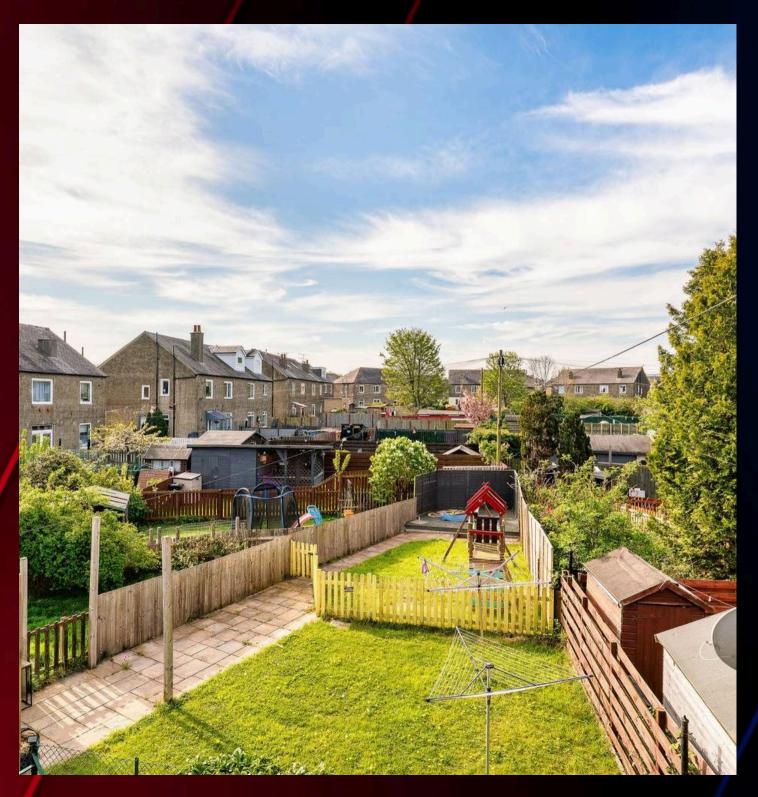

#### REAR GARDEN

Access to the rear garden is provided through a side gate, opening onto a paved path that leads to a handy garden shed for extra storage. A shared area is available for hanging laundry. The fully enclosed garden features a lush lawn and a stylish decked area, perfect for outdoor dining or unwinding in the sun. A delightful wooden play area adds a fun, family-friendly touch, making this garden a truly versatile space for all ages.