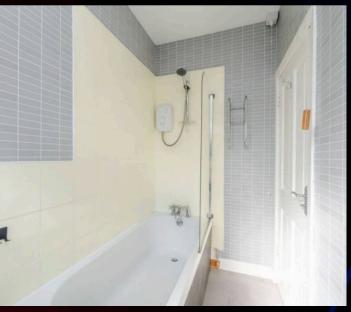

#### Bathroom

8' 4" x 4' 4" (2.55m x 1.32m)

The bathroom features a mains-fed electric shower over the bath, complemented by splashback tiling for easy maintenance. It includes a ceramic sink with traditional hot and cold taps, a WC, and a frosted window for privacy and natural light. The tile-effect wood laminate flooring adds a modern touch, and a central ceiling light completes the space.