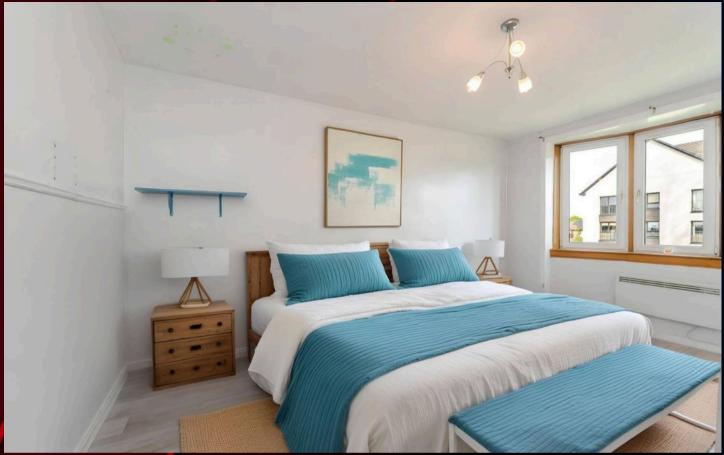

#### Bedroom One

15' 5" x 11' 0" (4.71m x 3.36m)

Bedroom One is a generously sized, bright room featuring a large front-facing bay window that floods the space with natural light. It boasts wood-effect laminate flooring and offers ample room for a double bed along with additional freestanding furniture. A central ceiling light completes this spacious and inviting bedroom.