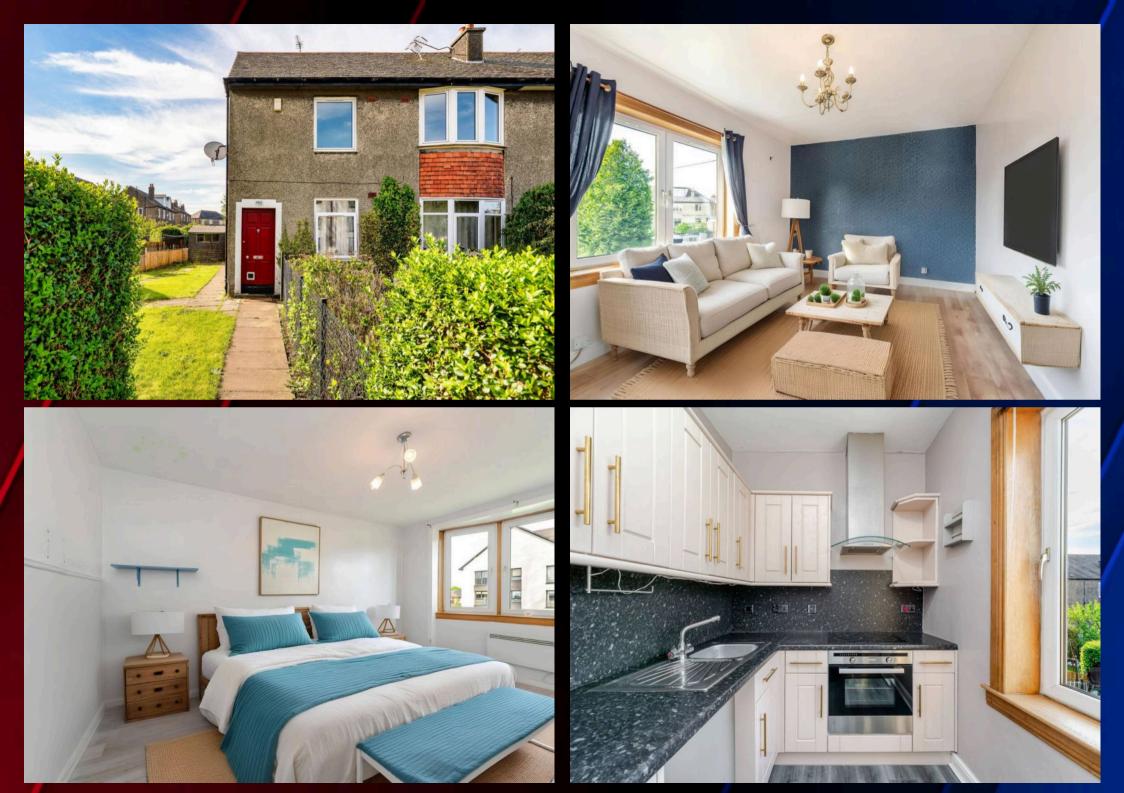

#### Lounge

14' 1" x 10' 10" (4.29m x 3.31m)

The lounge is a spacious and bright room, enhanced by a large rearfacing window that allows plenty of natural light to flood in. It features wood-effect laminate flooring, an electric radiator, and a central ceiling light. The room offers direct access to both the kitchen and the main hall, providing a practical and comfortable layout.

#### Kitchen

8' 5" x 6' 1" (2.57m x 1.85m)

The kitchen is well-appointed with a large rear-facing window that fills the space with natural light. It features wood-effect laminate flooring, a four-ring ceramic hob, electric oven, extractor fan, and a stainless steel sink with drainer and modern mixer tap. A fridge freezer is included, and there is space for a washing machine. The kitchen also benefits from direct access from the lounge for added convenience.

#### Bedroom One

15' 5" x 11' 0" (4.71m x 3.36m)

Bedroom One is a generously sized, bright room featuring a large front-facing bay window that floods the space with natural light. It boasts wood-effect laminate flooring and offers ample room for a double bed along with additional freestanding furniture. A central ceiling light completes this spacious and inviting bedroom.