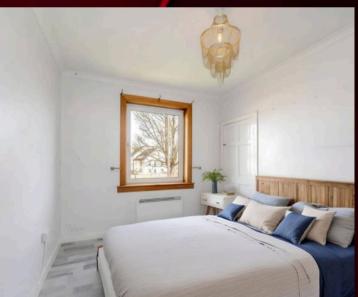

#### Bedroom Two

9' 6" x 11' 9" (2.89m x 3.58m)

Bedroom Two is a well-proportioned room featuring a large frontfacing window that allows for plenty of natural light. It includes wood-effect laminate flooring, an electric radiator, and ample space for a double bed and freestanding furniture. The room also benefits from a generous built-in storage cupboard and a central ceiling light.