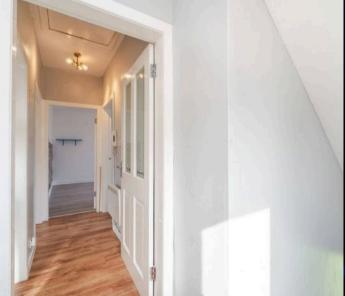

#### Upper Landing

13' 2" x 3' 2" (4.02m x 0.96m)

The upper landing features a side-facing window that provides natural light, along with wood-effect laminate flooring and an electric radiator for added comfort. A wall-mounted telecom system is also in place. The landing offers access to all rooms as well as the attic, and is lit by a central ceiling light.