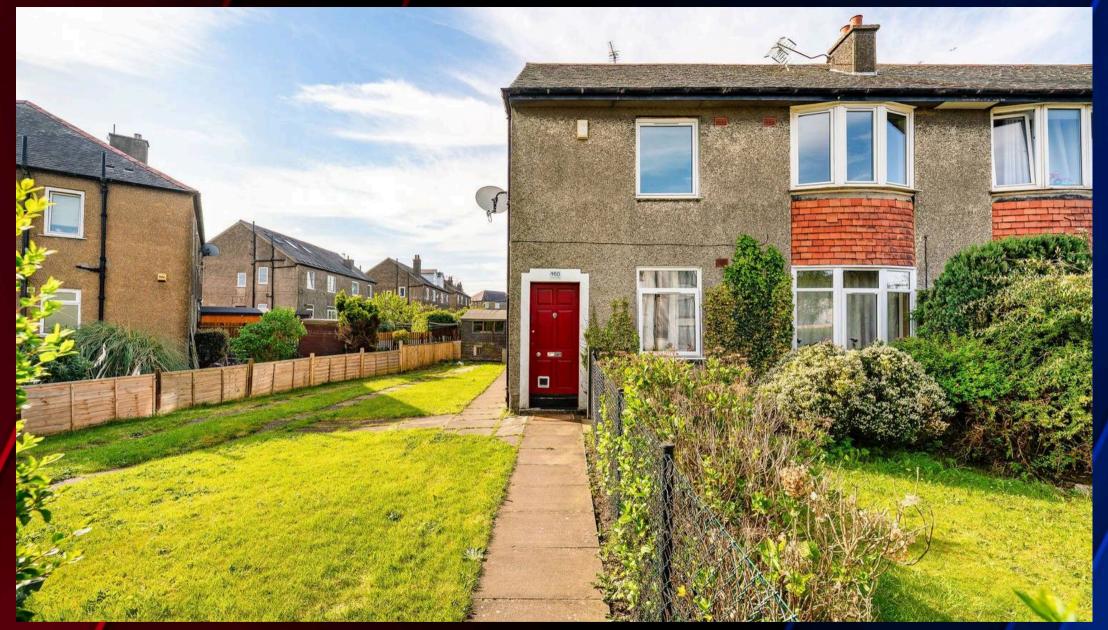

#### FRONT GARDEN

The front garden is fully enclosed, providing both privacy and security, with a mix of hedging, a single pedestrian gate, and a double gate offering vehicle access. There is potential for up to four cars to be parked comfortably within the space. The garden is predominantly laid to lawn and features paved pathways leading from the gate to the front door, as well as to a side gate that provides easy access to the rear garden.