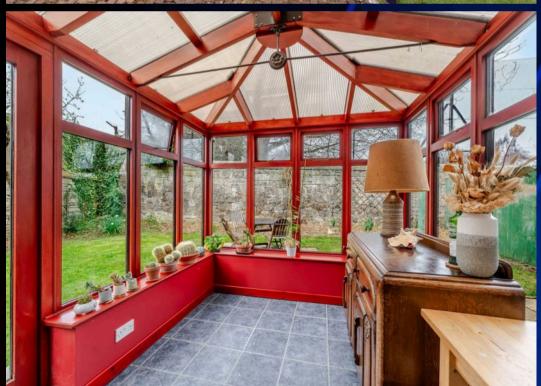

### Dining Room

9' 9" x 8' 0" (2.98m x 2.44m)

The lovely dining room offers a bright and inviting space with a large window that provides a beautiful view over the gardens. The room features carpet flooring and a central light fitting, creating a warm and cozy atmosphere. There is plenty of room to accommodate a large dining table and chairs, perfect for family meals or entertaining guests. French doors lead seamlessly into the conservatory, enhancing the flow of the space and adding to the charm of this well-proportioned and delightful room.