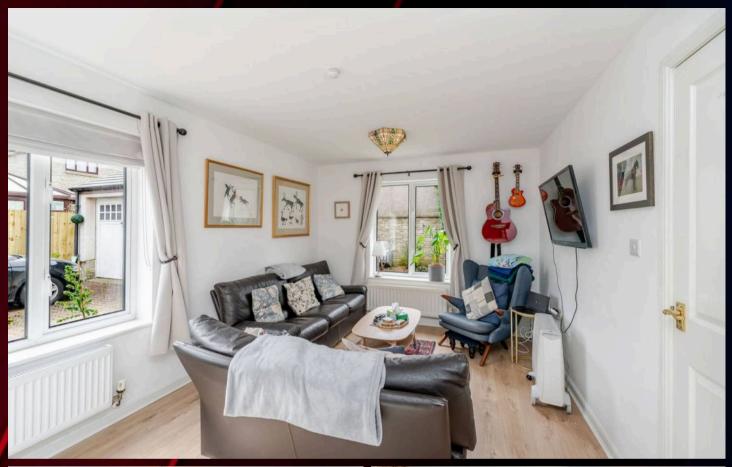

#### Lounge

16' 9" x 10' 4" (5.10m x 3.15m)

This lovely, bright, and spacious lounge is filled with natural light, thanks to its large front and side windows that create an airy and welcoming atmosphere. There's plenty of room for freestanding furniture, making it easy to personalize the space to suit your needs. The wood laminate flooring adds a touch of warmth and style, while a radiator ensures comfort during colder months. Two central light fixtures provide ample lighting, enhancing the room's fresh décor and overall charm. It's the perfect space for both relaxation and entertaining.