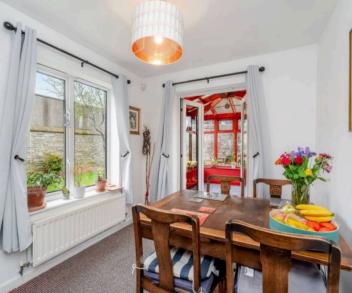

### Dining Room

9' 9" x 8' 0" (2.98m x 2.44m)

The lovely dining room offers a bright and inviting space with a large window that provides a beautiful view over the gardens. The room features carpet flooring and a central light fitting, creating a warm and cozy atmosphere. There is plenty of room to accommodate a large dining table and chairs, perfect for family meals or entertaining guests. French doors lead seamlessly into the conservatory, enhancing the flow of the space and adding to the charm of this well-proportioned and delightful room.