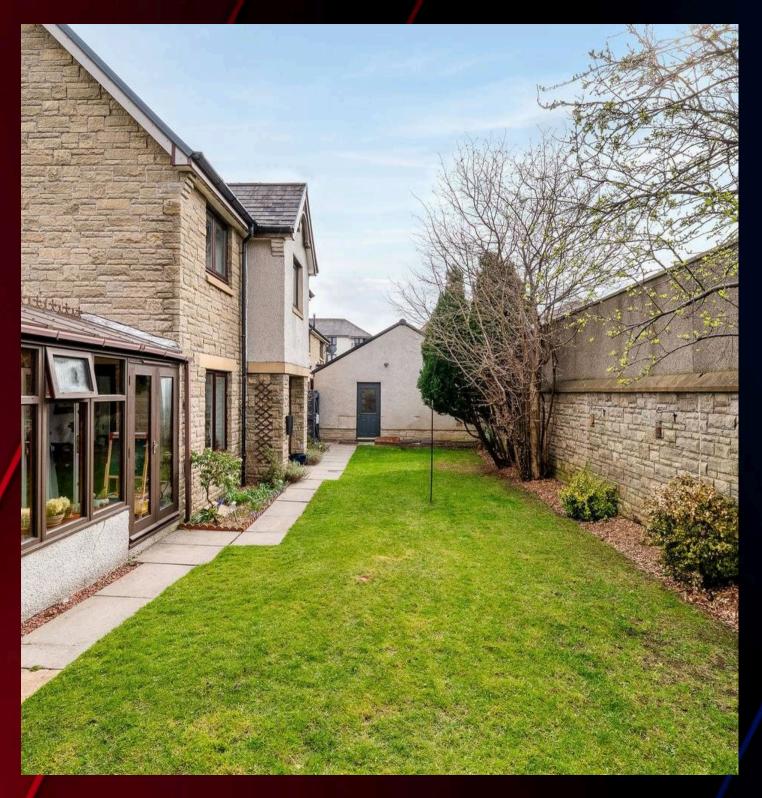

#### **GARDEN**

The garden is beautifully enclosed, offering a sense of privacy and security with a charming decorative stone wall and gated access to the garage. It boasts a spacious lawn area, complemented by mature trees and shrubs, creating a tranquil, natural setting. The borders are thoughtfully planted with a variety of greenery, adding depth and colour. Paved pathways surround the house, leading to a delightful paved patio area, perfect for outdoor relaxation and entertaining. This well-maintained garden offers both functionality and beauty, making it an inviting and serene outdoor space.