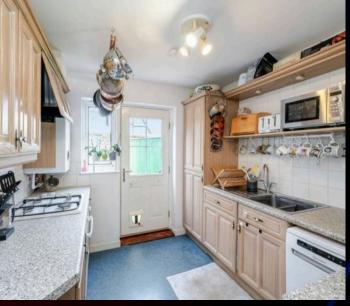

#### kitchen

9' 2" x 8' 5" (2.79m x 2.56m)

The well-equipped kitchen offers both functionality and style, with a window and a half-glazed door that leads out to the garden, providing plenty of natural light. It features a radiator for warmth, along with useful shelving and good storage space for all your essentials. The Kitchen is fitted with integrated appliances, including a washing machine, fridge-freezer, gas hob, extractor fan, oven, and a dishwasher. The stainless steel sink with a mixer tap completes the space, making it perfect for both cooking and everyday tasks.