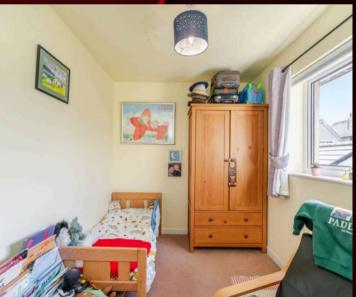

# Bedroom 3

10' 7" x 7' 2" (3.23m x 2.18m)

This good-sized single bedroom features a front-facing window that offers a pleasant view, filling the room with natural light. The space is comfortably carpeted, adding warmth and coziness, while a radiator ensures a comfortable temperature year-round. With fresh, modern décor, the room feels inviting and well-maintained, creating an ideal environment for relaxation. It's a generously sized room that offers both comfort and functionality.