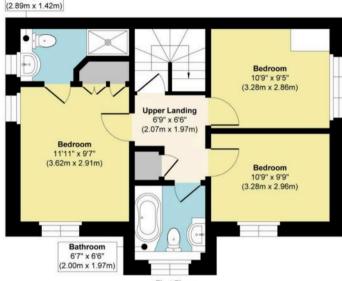

# Stairs & Landing

The stairs and landing are fitted with carpet flooring, creating a warm and inviting atmosphere as you move through the upper level. A central light fixture brightens the space. The landing provides easy access to all three bedrooms and the family bathroom, making it a practical and functional area. Additionally, there's an attic space accessible by a ladder, offering extra storage or potential for future use. It's a well-thought-out layout that combines comfort and convenience.

## Master Bedroom

12' 0" x 9' 5" (3.65m x 2.87m)

The good-sized master bedroom features an ensuite shower and is filled with natural light, thanks to a front-facing window and an additional side window. The room is finished with carpet flooring and a central light fitting, creating a warm and inviting atmosphere. A radiator provides added comfort, while large double fitted wardrobes offer plenty of storage space, making this a practical and comfortable retreat.

### En Suite

5' 7" x 4' 7" (1.69m x 1.39m)

The ensuite bathroom features a modern walk-in shower with a powerful mains shower, providing an excellent water flow. It also includes a WC and a sink with a sleek mixer tap. An opaque side window allows for natural light while maintaining privacy. The room is well-lit with two ceiling lights creating a bright and welcoming atmosphere and the radiator adds warmth and comfort to this stylish and functional space.

# Family Bathroom

6' 6" x 6' 5" (1.99m x 1.96m)

This bathroom features two large opaque windows, allowing natural light to fill the space while maintaining privacy. It includes a vanity sink and WC, along with a bath that has a mixer tap and an overbath mains shower for added convenience. The room is well-lit with a central light fitting and a stylish feature mirror, and the radiator ensures the room stays warm and comfortable.

## Bedroom 2

10' 8" x 9' 3" (3.24m x 2.83m)

This lovely second bedroom boasts fresh décor and a side-facing window, offering a tranquil view of the property. The room features soft carpet flooring, adding warmth and comfort, while a radiator ensures a cozy atmosphere. With a central light fixture, the room is bright and welcoming. It's a good-sized double bedroom, providing ample space for furniture and making it a perfect retreat for rest and relaxation.

# Bedroom 3

10' 7" x 7' 2" (3.23m x 2.18m)

This good-sized single bedroom features a front-facing window that offers a pleasant view, filling the room with natural light. The space is comfortably carpeted, adding warmth and coziness, while a radiator ensures a comfortable temperature year-round. With fresh, modern décor, the room feels inviting and well-maintained, creating an ideal environment for relaxation. It's a generously sized room that offers both comfort and functionality.

# 13 Greenpark, Edinburgh, EH17 7TA

En-suite 9'6" x 4'8"

First Floor **Approximate Floor Area** 473 sq. ft