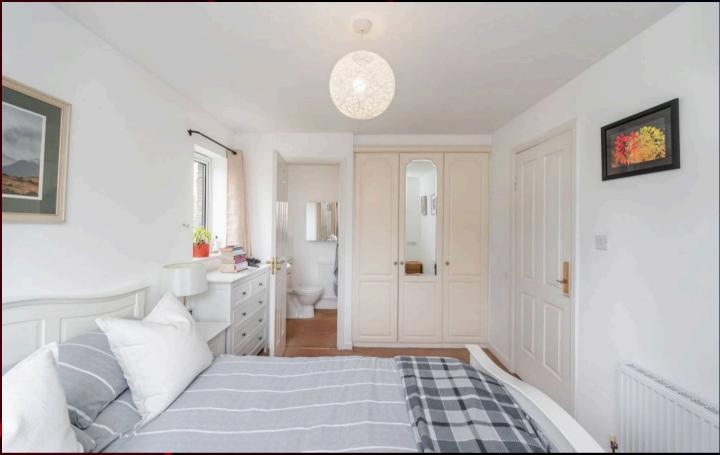

## Master Bedroom

12' 0" x 9' 5" (3.65m x 2.87m)

The good-sized master bedroom features an ensuite shower and is filled with natural light, thanks to a front-facing window and an additional side window. The room is finished with carpet flooring and a central light fitting, creating a warm and inviting atmosphere. A radiator provides added comfort, while large double fitted wardrobes offer plenty of storage space, making this a practical and comfortable retreat.