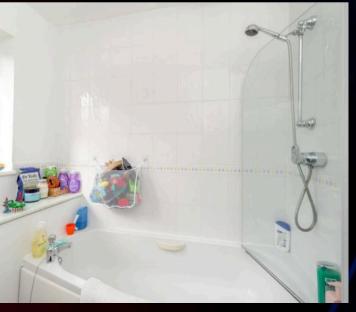

# Family Bathroom

6' 6" x 6' 5" (1.99m x 1.96m)

This bathroom features two large opaque windows, allowing natural light to fill the space while maintaining privacy. It includes a vanity sink and WC, along with a bath that has a mixer tap and an overbath mains shower for added convenience. The room is well-lit with a central light fitting and a stylish feature mirror, and the radiator ensures the room stays warm and comfortable.