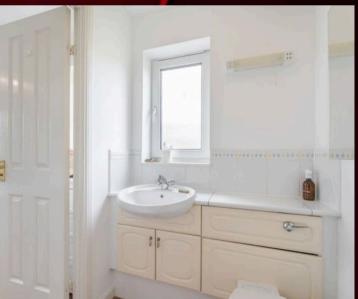

#### Cloakroom Wc

6' 0" x 2' 8" (1.84m x 0.82m)

This handy WC features a compact corner sink and a WC, making it both functional and space-efficient. A front-facing window allows natural light to brighten the room, while the carpet flooring adds comfort. A radiator ensures the space remains warm and cozy, and a central light fixture provides ample illumination. It's a practical and well-appointed WC, perfect for convenience and easy use.