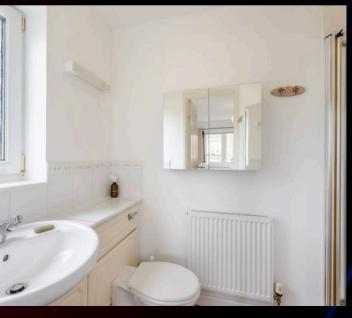

### En Suite

5' 7" x 4' 7" (1.69m x 1.39m)

The ensuite bathroom features a modern walk-in shower with a powerful mains shower, providing an excellent water flow. It also includes a WC and a sink with a sleek mixer tap. An opaque side window allows for natural light while maintaining privacy. The room is well-lit with two ceiling lights creating a bright and welcoming atmosphere and the radiator adds warmth and comfort to this stylish and functional space.

# Family Bathroom

6' 6" x 6' 5" (1.99m x 1.96m)

This bathroom features two large opaque windows, allowing natural light to fill the space while maintaining privacy. It includes a vanity sink and WC, along with a bath that has a mixer tap and an overbath mains shower for added convenience. The room is well-lit with a central light fitting and a stylish feature mirror, and the radiator ensures the room stays warm and comfortable.