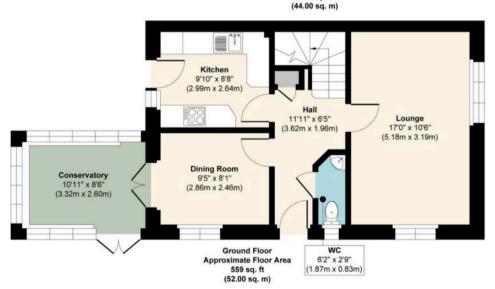

#### Entrance Hall

12' 5" x 6' 5" (3.78m x 1.96m)

The welcoming hallway features wood-effect laminate flooring, creating a warm and inviting atmosphere. A radiator ensures comfort, while a set of spotlights adds a modern touch. The space includes a large storage cupboard for convenience and offers access to the dining room, kitchen, lounge, WC, and the upper level, making it a central and practical hub for the home.

#### Lounge

16' 9" x 10' 4" (5.10m x 3.15m)

This lovely, bright, and spacious lounge is filled with natural light, thanks to its large front and side windows that create an airy and welcoming atmosphere. There's plenty of room for freestanding furniture, making it easy to personalize the space to suit your needs. The wood laminate flooring adds a touch of warmth and style, while a radiator ensures comfort during colder months. Two central light fixtures provide ample lighting, enhancing the room's fresh décor and overall charm. It's the perfect space for both relaxation and entertaining.

### Dining Room

9' 9" x 8' 0" (2.98m x 2.44m)

The lovely dining room offers a bright and inviting space with a large window that provides a beautiful view over the gardens. The room features carpet flooring and a central light fitting, creating a warm and cozy atmosphere. There is plenty of room to accommodate a large dining table and chairs, perfect for family meals or entertaining guests. French doors lead seamlessly into the conservatory, enhancing the flow of the space and adding to the charm of this well-proportioned and delightful room.

#### kitchen

9' 2" x 8' 5" (2.79m x 2.56m)

The well-equipped kitchen offers both functionality and style, with a window and a half-glazed door that leads out to the garden, providing plenty of natural light. It features a radiator for warmth, along with useful shelving and good storage space for all your essentials. The Kitchen is fitted with integrated appliances, including a washing machine, fridge-freezer, gas hob, extractor fan, oven, and a dishwasher. The stainless steel sink with a mixer tap completes the space, making it perfect for both cooking and everyday tasks.

#### Cloakroom Wc

6' 0" x 2' 8" (1.84m x 0.82m)

This handy WC features a compact corner sink and a WC, making it both functional and space-efficient. A front-facing window allows natural light to brighten the room, while the carpet flooring adds comfort. A radiator ensures the space remains warm and cozy, and a central light fixture provides ample illumination. It's a practical and well-appointed WC, perfect for convenience and easy use.

# Approx. Gross Internal Floor Area 1032 sq. ft / 96.00 sq. m

Illustration for identification purposes only, measurements are approximate, not to scale.

Produced by Elements Property