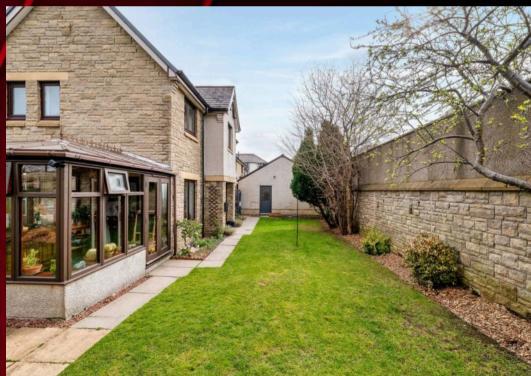

#### **GARDEN**

The garden is beautifully enclosed, offering a sense of privacy and security with a charming decorative stone wall and gated access to the garage. It boasts a spacious lawn area, complemented by mature trees and shrubs, creating a tranquil, natural setting. The borders are thoughtfully planted with a variety of greenery, adding depth and colour. Paved pathways surround the house, leading to a delightful paved patio area, perfect for outdoor relaxation and entertaining. This well-maintained garden offers both functionality and beauty, making it an inviting and serene outdoor space.