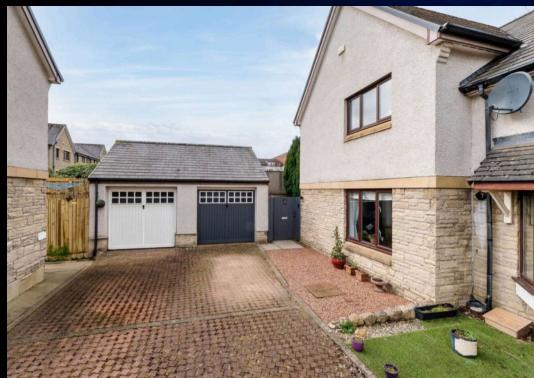

#### DRIVEWAY

# 1 Parking Space

The property features a well-maintained driveway with attractive monoblock paving, providing a smooth and durable surface.

Adjacent to the garage, the driveway offers convenient access and ample parking space. Located to the side of the property, it ensures a tidy, practical area that blends seamlessly with the overall exterior. The monoblock paving not only enhances the aesthetic appeal but also adds to the property's functionality, making it both stylish and efficient.

#### GARAGE

# Single Garage

The garage is of a good size, offering plenty of space for a vehicle or additional storage. It is equipped with power, making it a versatile space for various uses. The garage features an up-and-over door for easy access and a convenient side door that leads directly to the garden, providing seamless flow between the two areas. This thoughtful design ensures the garage is both functional and easily integrated with the rest of the property.