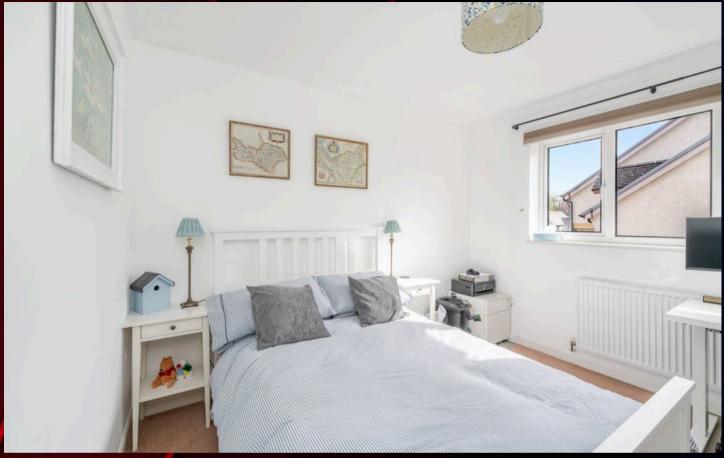

## Master Bedroom

12' 0" x 9' 5" (3.65m x 2.87m)

The good-sized master bedroom features an ensuite shower and is filled with natural light, thanks to a front-facing window and an additional side window. The room is finished with carpet flooring and a central light fitting, creating a warm and inviting atmosphere. A radiator provides added comfort, while large double fitted wardrobes offer plenty of storage space, making this a practical and comfortable retreat.