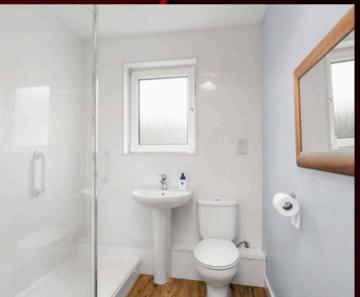

#### Shower Room

A functional space featuring a walk-in shower with a mainspowered shower, a WC, and a sink. The frosted window allows natural light while maintaining privacy. This room presents a great opportunity for modernisation, offering the potential to upgrade and personalise to suit your style.