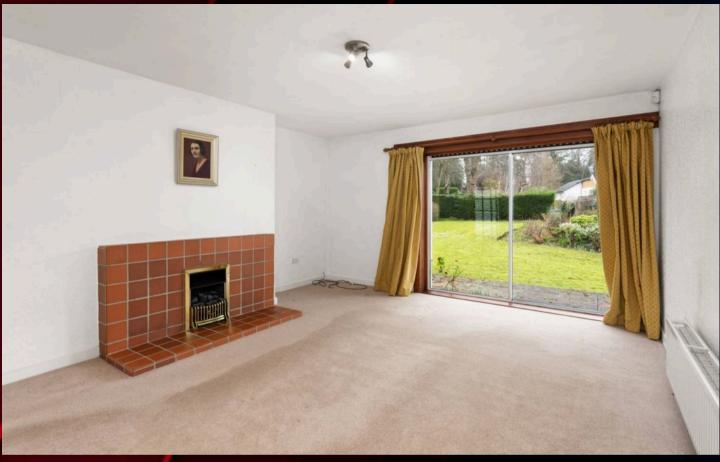

#### Lounge

A bright and spacious living area with a gorgeous outlook over the rear garden, creating a peaceful and inviting atmosphere. The feature fireplace adds character and warmth, making it the perfect spot to unwind. With plenty of space for lounging furniture, this versatile room is ideal for both relaxing and entertaining. Sliding patio doors seamlessly connect the indoor and outdoor spaces, flooding the room with natural light and providing easy access to the garden. The soft carpeted flooring enhances comfort, adding to the homely feel of this charming space.