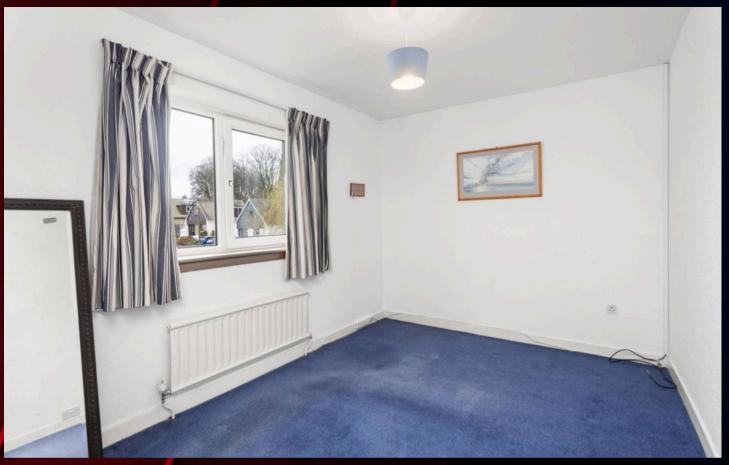

#### Bedroom 3

Enjoying tranquil views over the leafy rear garden, this well-sized double bedroom is filled with natural light from the large window. The neutral décor and carpeted flooring offers the perfect opportunity to add your own style. A built-in wardrobe offers convenient storage.

#### Bedroom 2

A well-proportioned double bedroom featuring carpeted flooring and a large front-facing window, allowing plenty of natural light to fill the space. The neutral décor provides a blank canvas, ready for personalisation. A fitted wardrobe offers convenient storage, while the generous floor area comfortably accommodates a double bed and additional bedroom furnishings.

#### Master Bedroom

A spacious master bedroom featuring carpeted flooring and fitted wardrobe storage for added convenience. With peaceful views over the rear garden, this room offers a tranquil retreat. The generous floor space provides plenty of room for a double bed and additional bedroom furniture, making it a perfect space to relax and unwind.