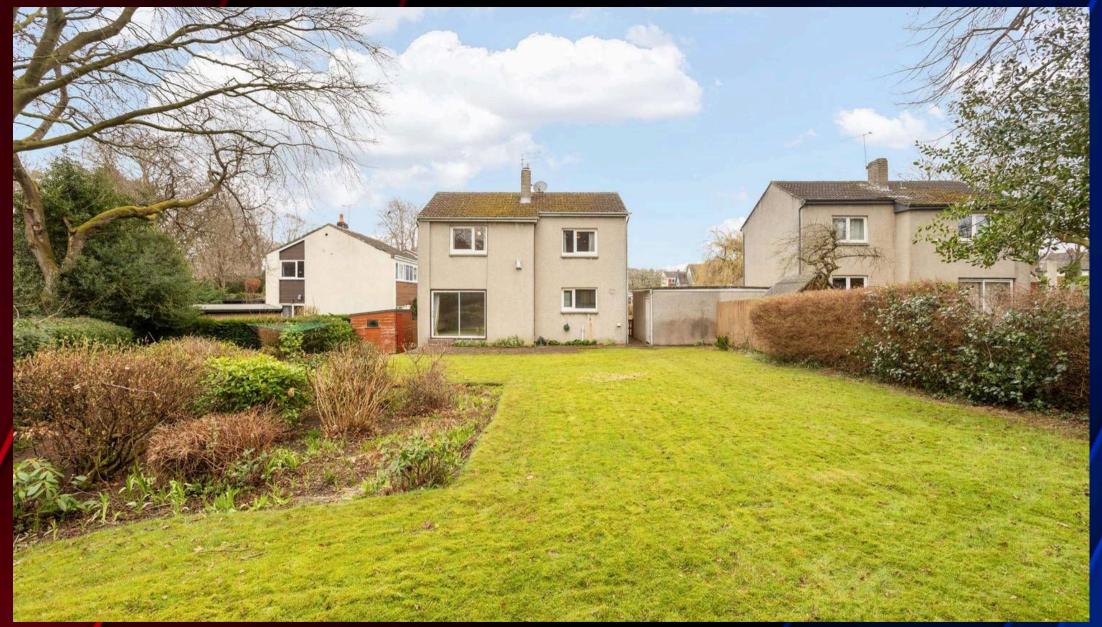

### REAR GARDEN

Set on a generous corner plot, this expansive garden offers a private and peaceful retreat, surrounded by mature hedges and trees for added seclusion. A large lawned area provides plenty of space for outdoor activities, while the paved patio is perfect for garden furniture and al fresco dining. At the heart of the garden, a beautifully landscaped centre patch is adorned with colourful plants and shrubs, adding charm and character to the space. A rear gate provides direct access to a public path, making it just a short walk to the High Street. With an abundance of nature all around, this is a truly special outdoor space to enjoy.