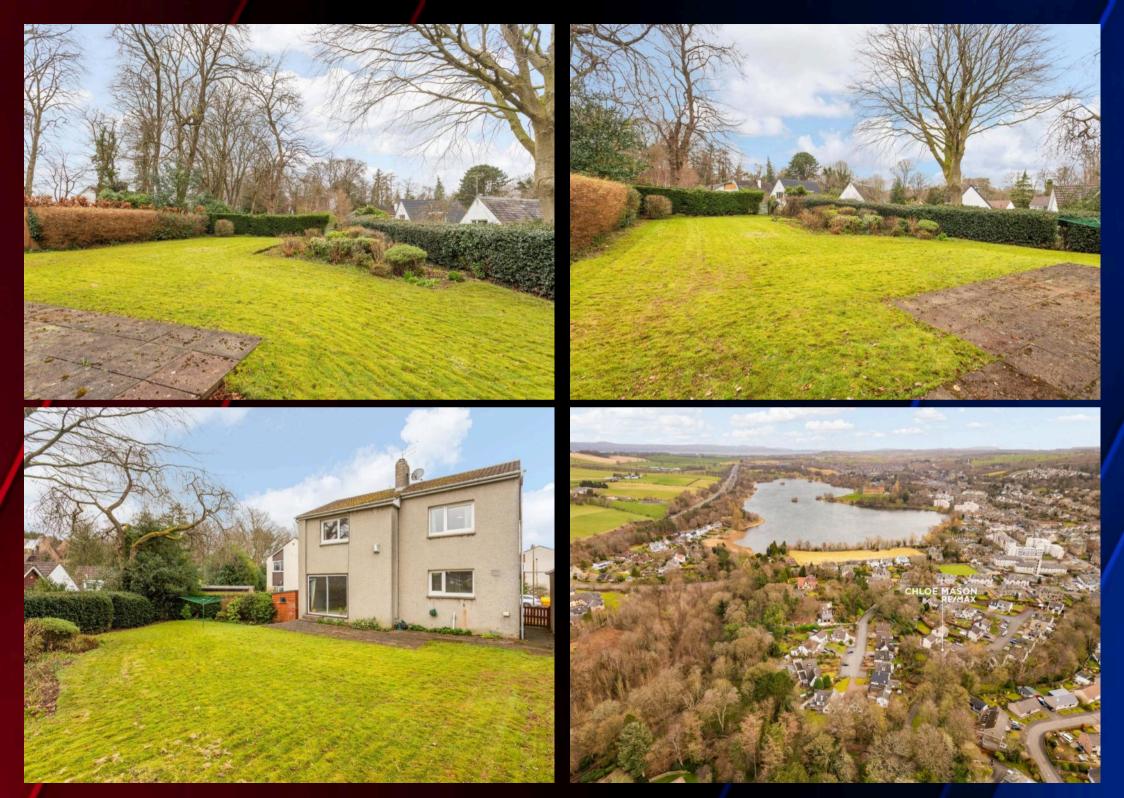

### REAR GARDEN

Set on a generous corner plot, this expansive garden offers a private and peaceful retreat, surrounded by mature hedges and trees for added seclusion. A large lawned area provides plenty of space for outdoor activities, while the paved patio is perfect for garden furniture and al fresco dining. At the heart of the garden, a beautifully landscaped centre patch is adorned with colourful plants and shrubs, adding charm and character to the space. A rear gate provides direct access to a public path, making it just a short walk to the High Street. With an abundance of nature all around, this is a truly special outdoor space to enjoy.