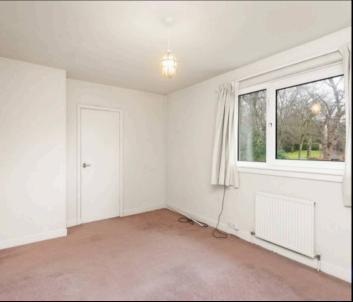

#### Bedroom 3

Enjoying tranquil views over the leafy rear garden, this well-sized double bedroom is filled with natural light from the large window. The neutral décor and carpeted flooring offers the perfect opportunity to add your own style. A built-in wardrobe offers convenient storage.

#### Bedroom 2

A well-proportioned double bedroom featuring carpeted flooring and a large front-facing window, allowing plenty of natural light to fill the space. The neutral décor provides a blank canvas, ready for personalisation. A fitted wardrobe offers convenient storage, while the generous floor area comfortably accommodates a double bed and additional bedroom furnishings.

#### Master Bedroom

A spacious master bedroom featuring carpeted flooring and fitted wardrobe storage for added convenience. With peaceful views over the rear garden, this room offers a tranquil retreat. The generous floor space provides plenty of room for a double bed and additional bedroom furniture, making it a perfect space to relax and unwind.