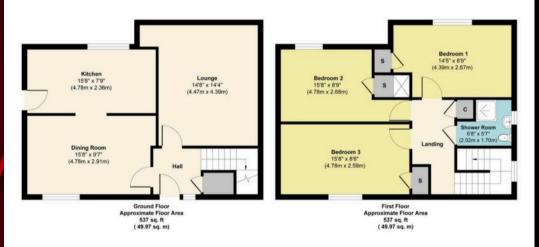

#### 45 Philip Avenue, Linlithgow, EH49 7BH

Approx. Gross Internal Floor Area 1074 sq. ft / 99.94 sq. m Illustration for identification purposes only, measurements are approximate, not to scale. Produced by Elements Property