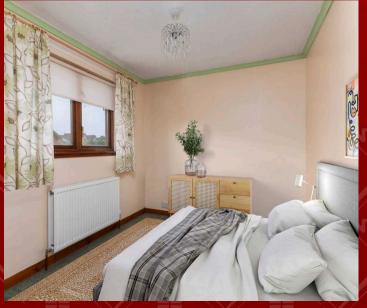

#### **Bedroom Two**

A well-proportioned double bedroom featuring cozy carpeted flooring and a fitted sliding door wardrobe for convenient storage. The window offers natural light and views of the side of the property, while the room's easy accessibility from the hall makes it both practical and comfortable.

#### **Bedroom Three**

A spacious room with soft carpeted flooring, this versatile bedroom offers ample space and features a large window that brings in natural light. Equipped with a radiator, it provides comfort and warmth, making it a cozy and functional space.