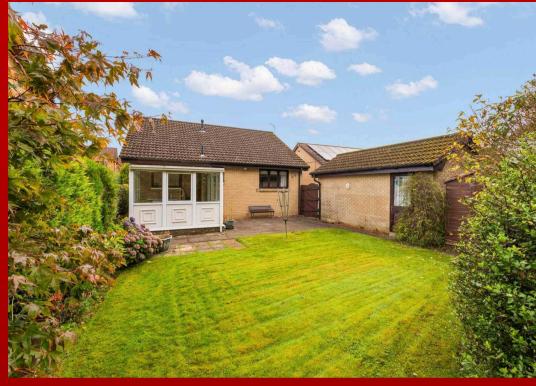

## **REAR GARDEN**

Enjoy the benefits of a south-facing garden, ideal for soaking up the sun throughout the day. With gated access to the side for enhanced privacy, this outdoor space is thoughtfully adorned with lush shrubs and mature trees, creating a peaceful retreat perfect for relaxation and entertaining.