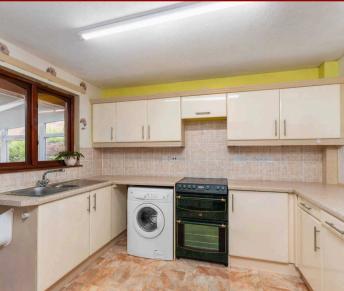

#### Kitchen

Offering an abundance of wall and base units, this functional kitchen includes an oven with hob, and washing machine, with ample space for a fridge freezer. The sink enjoys pleasant views through the conservatory to the garden grounds, providing a serene backdrop. With great potential for modernisation, this kitchen presents an excellent opportunity to add value and create a space tailored to your personal taste.