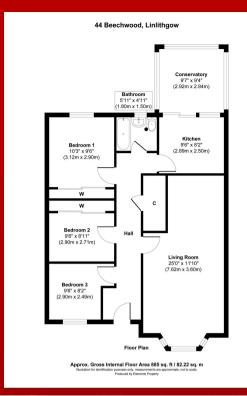

Council Tax band: E

Tenure: Freehold

EPC Energy Efficiency Rating: D

EPC Environmental Impact Rating: D

This expansive and inviting space boasts plush carpeted flooring and a stunning bay window that floods the room with natural light. The generous layout offers ample room for both lounging and dining furniture, perfect for relaxing or entertaining.

#### Kitchen

Offering an abundance of wall and base units, this functional kitchen includes an oven with hob, and washing machine, with ample space for a fridge freezer. The sink enjoys pleasant views through the conservatory to the garden grounds, providing a serene backdrop. With great potential for modernisation, this kitchen presents an excellent opportunity to add value and create a space tailored to your personal taste.

#### **Bedroom One**

This spacious retreat features soft carpeted flooring and extensive storage, including fitted wardrobes and additional cupboard space. There's ample room for a dressing vanity or chest of drawers, while the fitted mirror sliding door wardrobes add both functionality and style. Enjoy stunning views overlooking the peaceful rear garden grounds, making this bedroom a perfect haven for relaxation.

#### **Bedroom Two**

A well-proportioned double bedroom featuring cozy carpeted flooring and a fitted sliding door wardrobe for convenient storage. The window offers natural light and views of the side of the property, while the room's easy accessibility from the hall makes it both practical and comfortable.

#### **Bathroom**

Featuring a mains-powered shower over the bath, white WC, and matching wash hand basin, this bathroom offers a functional layout. A frosted window provides natural light while ensuring privacy. With potential for modernisation, this space presents an excellent opportunity to upgrade and add value.

#### **Bedroom Three**

A spacious room with soft carpeted flooring, this versatile bedroom offers ample space and features a large window that brings in natural light. Equipped with a radiator, it provides comfort and warmth, making it a cozy and functional space.

# Conservatory

Perfectly positioned to capture serene views of the rear garden, this bright and airy conservatory offers a fantastic space for relaxation or entertaining. With its versatile layout, it can easily serve as a tranquil retreat or a vibrant spot for hosting guests.