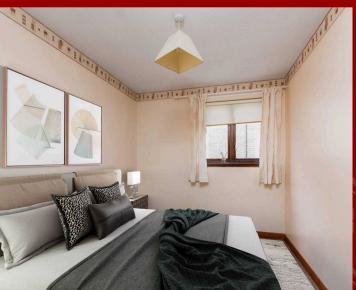

#### **Bedroom Two**

A well-proportioned double bedroom featuring cozy carpeted flooring and a fitted sliding door wardrobe for convenient storage. The window offers natural light and views of the side of the property, while the room's easy accessibility from the hall makes it both practical and comfortable.

#### **Bedroom Three**

A spacious room with soft carpeted flooring, this versatile bedroom offers ample space and features a large window that brings in natural light. Equipped with a radiator, it provides comfort and warmth, making it a cozy and functional space.