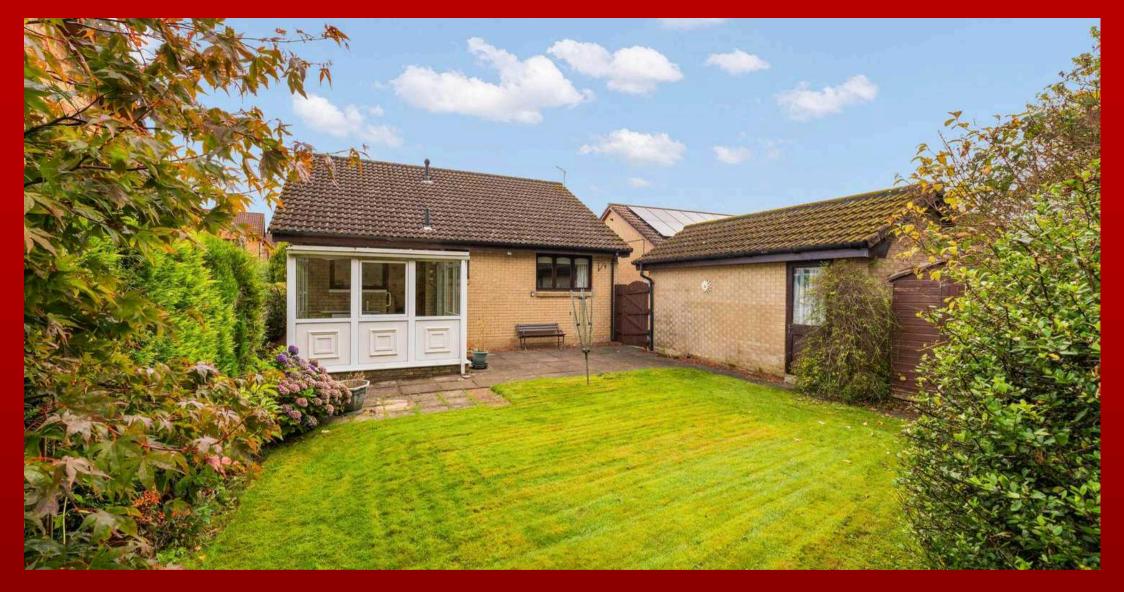

# Conservatory

Perfectly positioned to capture serene views of the rear garden, this bright and airy conservatory offers a fantastic space for relaxation or entertaining. With its versatile layout, it can easily serve as a tranquil retreat or a vibrant spot for hosting guests.

## **REAR GARDEN**

Enjoy the benefits of a south-facing garden, ideal for soaking up the sun throughout the day. With gated access to the side for enhanced privacy, this outdoor space is thoughtfully adorned with lush shrubs and mature trees, creating a peaceful retreat perfect for relaxation and entertaining.