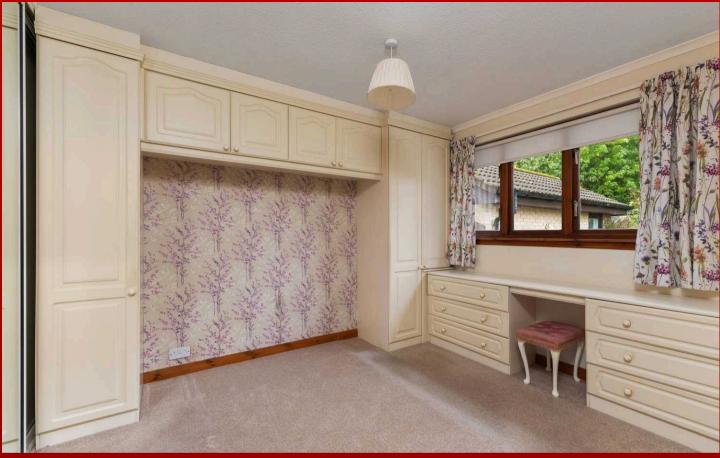

#### **Bedroom One**

This spacious retreat features soft carpeted flooring and extensive storage, including fitted wardrobes and additional cupboard space. There's ample room for a dressing vanity or chest of drawers, while the fitted mirror sliding door wardrobes add both functionality and style. Enjoy stunning views overlooking the peaceful rear garden grounds, making this bedroom a perfect haven for relaxation.