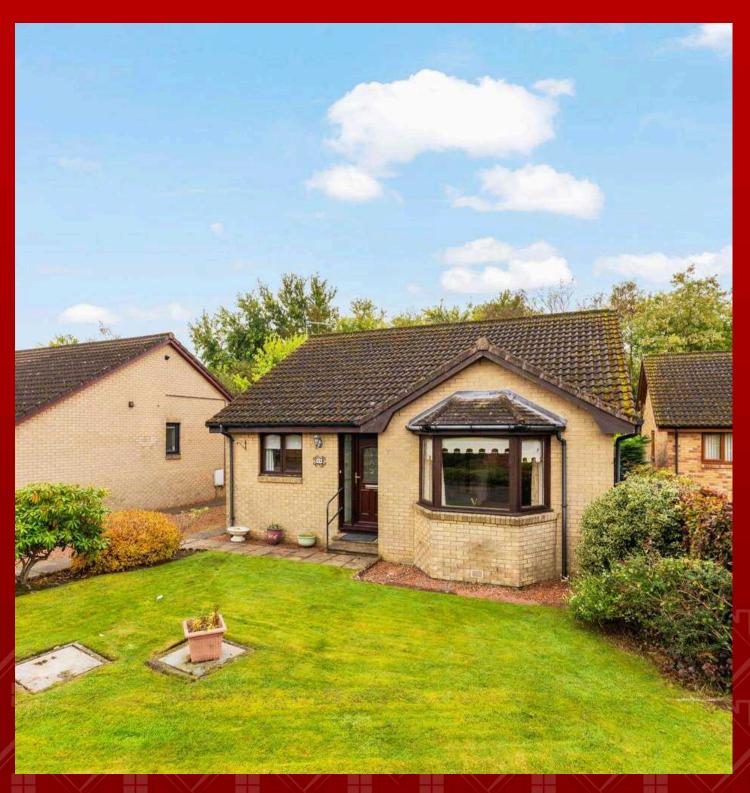

44 Beechwood, Linlithgow In Excess of £350,000

# 44 Beechwood

Linlithgow, Linlithgow

Chloe Mason with RE/MAX Estates Linlithgow are delighted to market this charming 3-bedroom detached bungalow in a highly sought-after location offering a fantastic opportunity for modernisation and value addition. Featuring a spacious lounge and conservatory, perfect for relaxation and entertaining.

## **FRONT GARDEN**

Beautifully landscaped with a well-maintained lawn, complemented by a variety of shrubs and plants for added kerb appeal. A private driveway leads to the garage, offering convenient parking and access.