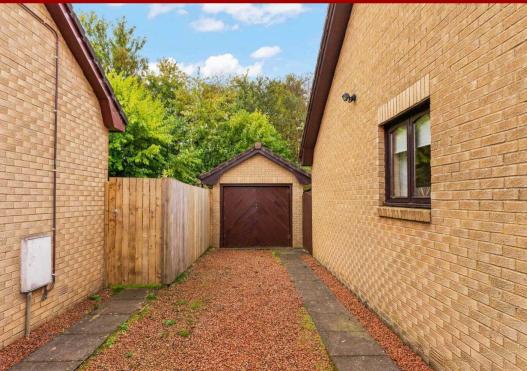

## **FRONT GARDEN**

Beautifully landscaped with a well-maintained lawn, complemented by a variety of shrubs and plants for added kerb appeal. A private driveway leads to the garage, offering convenient parking and access.

## **REAR GARDEN**

Enjoy the benefits of a south-facing garden, ideal for soaking up the sun throughout the day. With gated access to the side for enhanced privacy, this outdoor space is thoughtfully adorned with lush shrubs and mature trees, creating a peaceful retreat perfect for relaxation and entertaining.