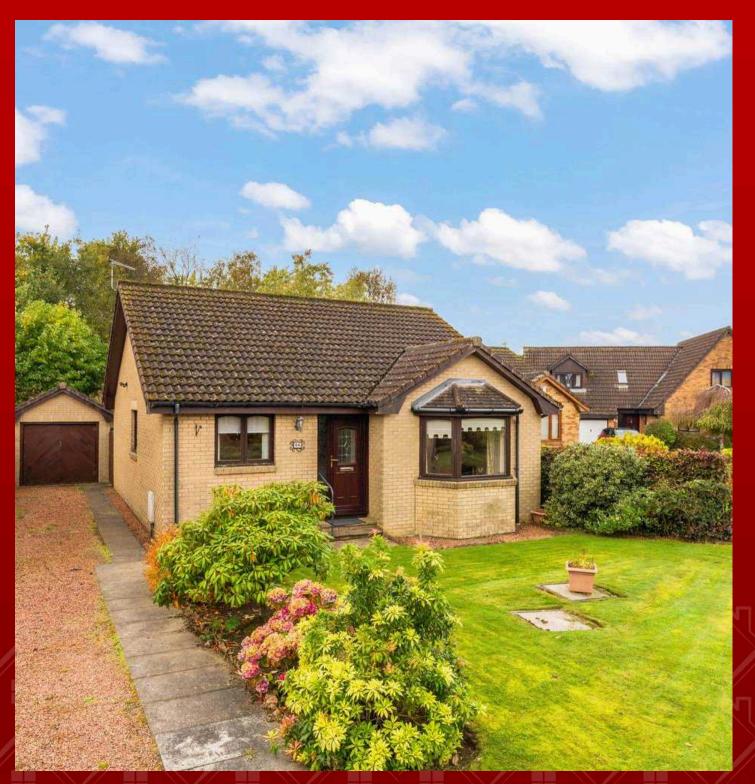

44 Beechwood, Linlithgow In Excess of £350,000

# 44 Beechwood

Linlithgow, Linlithgow

Chloe Mason with RE/MAX Estates Linlithgow are delighted to market this charming 3-bedroom detached bungalow in a highly sought-after location offering a fantastic opportunity for modernisation and value addition. Featuring a spacious lounge and conservatory, perfect for relaxation and entertaining.

## **FRONT GARDEN**

Beautifully landscaped with a well-maintained lawn, complemented by a variety of shrubs and plants for added kerb appeal. A private driveway leads to the garage, offering convenient parking and access.