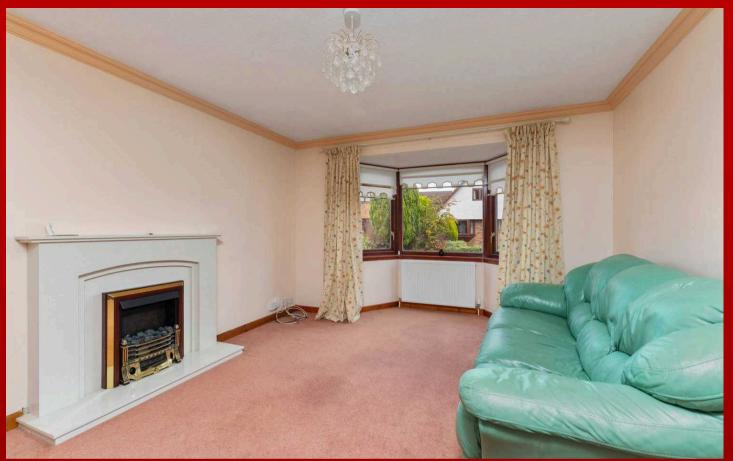

Council Tax band: E

Tenure: Freehold

EPC Energy Efficiency Rating: D

EPC Environmental Impact Rating: D

This expansive and inviting space boasts plush carpeted flooring and a stunning bay window that floods the room with natural light. The generous layout offers ample room for both lounging and dining furniture, perfect for relaxing or entertaining.

Additional features include a charming side window and an elegant fireplace, all complemented by tasteful neutral décor, creating a versatile and welcoming ambiance.