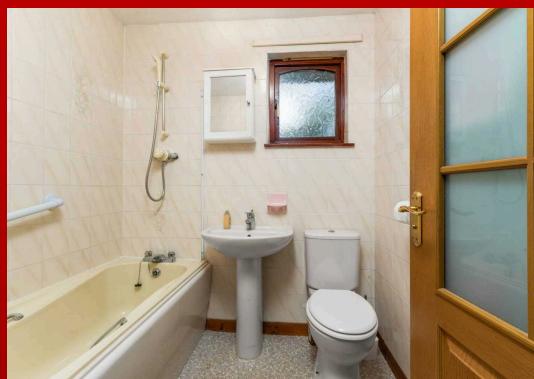

#### **Bathroom**

Featuring a mains-powered shower over the bath, white WC, and matching wash hand basin, this bathroom offers a functional layout. A frosted window provides natural light while ensuring privacy. With potential for modernisation, this space presents an excellent opportunity to upgrade and add value.