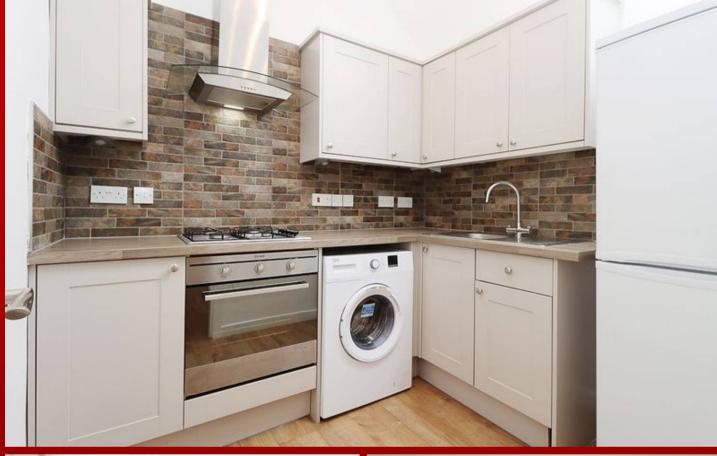

#### Kitchen

7' 1" x 7' 7" (2.15m x 2.31m)

Modern and light room with a skylight Velux window. Comprising of base and wall units with complimentary work tops, tiled splash back and a stainless-steel sink with a chrome mixer tap. Integrated gas hob, electric oven and extractor fan. There is space for a fridge/freezer and washing machine. Ceiling light fitting and laminate flooring.