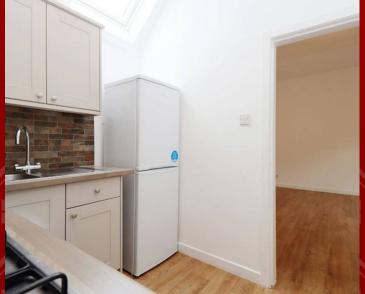

#### Kitchen

7' 1" x 7' 7" (2.15m x 2.31m)

Modern and light room with a skylight Velux window. Comprising of base and wall units with complimentary work tops, tiled splash back and a stainless-steel sink with a chrome mixer tap. Integrated gas hob, electric oven and extractor fan. There is space for a fridge/freezer and washing machine. Ceiling light fitting and laminate flooring.