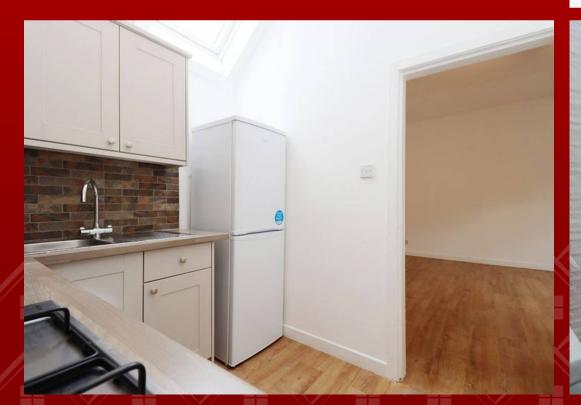

#### Kitchen

7' 1" x 7' 7" (2.15m x 2.31m)

Modern and light room with a skylight Velux window. Comprising of base and wall units with complimentary work tops, tiled splash back and a stainless-steel sink with a chrome mixer tap. Integrated gas hob, electric oven and extractor fan. There is space for a fridge/freezer and washing machine. Ceiling light fitting and laminate flooring.