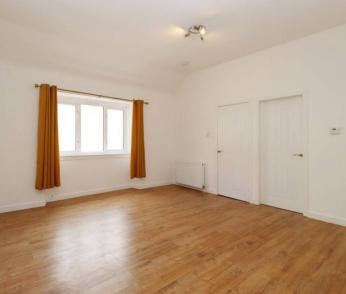

## Lounge/Dining Room

16' 9" x 13' 5" (5.11m x 4.10m)

Very generous and bright room with a window to the front of the property. Central spotlights, laminate flooring and 2 radiators. Space for a dining table and chairs. Access to the kitchen.