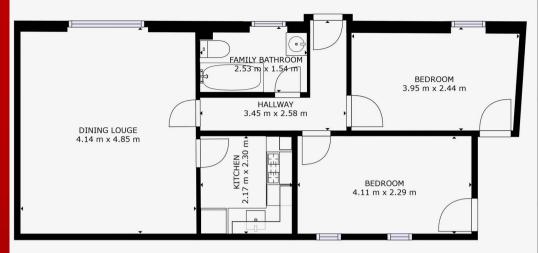

#### **Entrance Hall**

8' 11" x 2' 9" (2.72m x 0.84m)

Enter via a ½ glazed UPVC door into the bright and welcoming hall that then provides access to the lounge, 2 bedrooms and bathroom. Central light fitting, laminate flooring and a radiator.

## Lounge/Dining Room

16' 9" x 13' 5" (5.11m x 4.10m)

Very generous and bright room with a window to the front of the property. Central spotlights, laminate flooring and 2 radiators. Space for a dining table and chairs. Access to the kitchen.

#### Kitchen

7' 1" x 7' 7" (2.15m x 2.31m)

Modern and light room with a skylight Velux window. Comprising of base and wall units with complimentary work tops, tiled splash back and a stainless-steel sink with a chrome mixer tap. Integrated gas hob, electric oven and extractor fan. There is space for a fridge/freezer and washing machine. Ceiling light fitting and laminate flooring.

#### Bedroom 1

12' 10" x 7' 5" (3.91m x 2.27m)

Lovely room with a window to the front of the property, allowing plenty of natural light. Central light fitting, laminate flooring, large storage cupboard and a radiator.

### Bedroom 2

13' 6" x 7' 7" (4.11m x 2.32m)

Another great double room with 2 Velux windows. Central light fitting, laminate flooring, storage cupboard and a radiator.

#### Bathroom

8' 0" x 4' 6" (2.44m x 1.38m)

Fabulous room with an opaque window to the front of the property. Comprising of a white WC, sink with a chrome mixer tap and vanity unit below, bath with an overhead electric shower and glass screen. Central light fitting, partially tiled walls, tiled flooring, wall mirror and a chrome heated towel radiator.

FLOOR 1