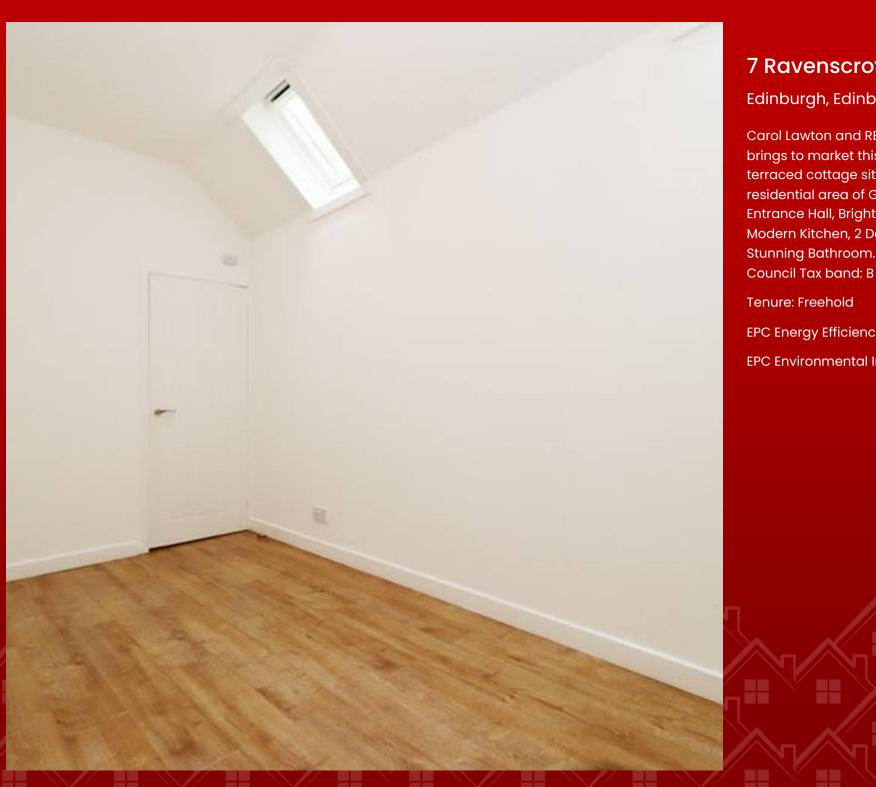

#### Bedroom 1

12' 10" x 7' 5" (3.91m x 2.27m)

Lovely room with a window to the front of the property, allowing plenty of natural light. Central light fitting, laminate flooring, large storage cupboard and a radiator.

### Bedroom 2

13' 6" x 7' 7" (4.11m x 2.32m)

Another great double room with 2 Velux windows. Central light fitting, laminate flooring, storage cupboard and a radiator.