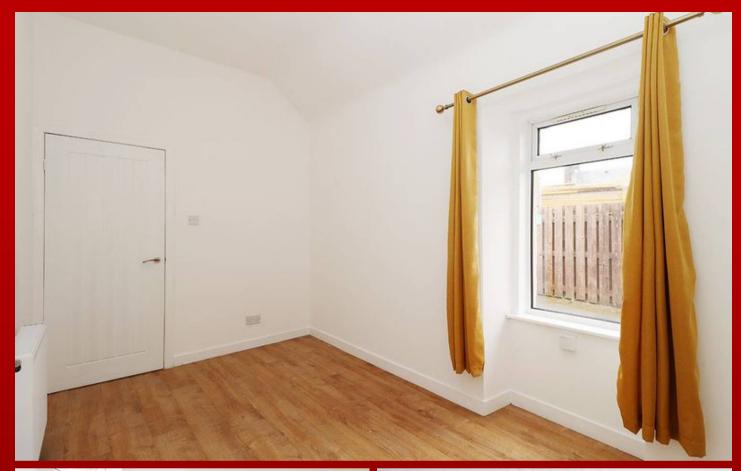

#### Bedroom 1

12' 10" x 7' 5" (3.91m x 2.27m)

Lovely room with a window to the front of the property, allowing plenty of natural light. Central light fitting, laminate flooring, large storage cupboard and a radiator.

### Bedroom 2

13' 6" x 7' 7" (4.11m x 2.32m)

Another great double room with 2 Velux windows. Central light fitting, laminate flooring, storage cupboard and a radiator.