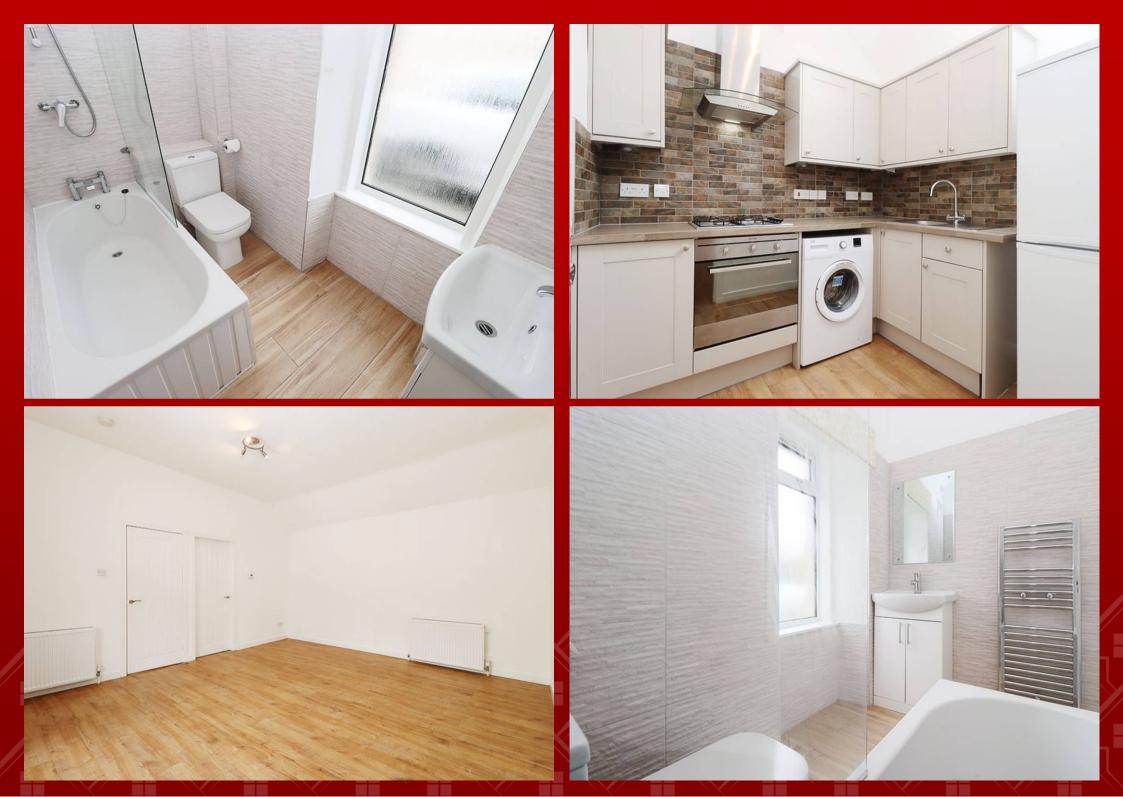

#### **Entrance Hall**

8' 11" x 2' 9" (2.72m x 0.84m)

Enter via a ½ glazed UPVC door into the bright and welcoming hall that then provides access to the lounge, 2 bedrooms and bathroom. Central light fitting, laminate flooring and a radiator.

## Lounge/Dining Room

16' 9" x 13' 5" (5.11m x 4.10m)

Very generous and bright room with a window to the front of the property. Central spotlights, laminate flooring and 2 radiators. Space for a dining table and chairs. Access to the kitchen.

#### Kitchen

7' 1" x 7' 7" (2.15m x 2.31m)

Modern and light room with a skylight Velux window. Comprising of base and wall units with complimentary work tops, tiled splash back and a stainless-steel sink with a chrome mixer tap. Integrated gas hob, electric oven and extractor fan. There is space for a fridge/freezer and washing machine. Ceiling light fitting and laminate flooring.

#### Bedroom 1

12' 10" x 7' 5" (3.91m x 2.27m)

Lovely room with a window to the front of the property, allowing plenty of natural light. Central light fitting, laminate flooring, large storage cupboard and a radiator.

### Bedroom 2

13' 6" x 7' 7" (4.11m x 2.32m)

Another great double room with 2 Velux windows. Central light fitting, laminate flooring, storage cupboard and a radiator.

#### Bathroom

8' 0" x 4' 6" (2.44m x 1.38m)

Fabulous room with an opaque window to the front of the property. Comprising of a white WC, sink with a chrome mixer tap and vanity unit below, bath with an overhead electric shower and glass screen. Central light fitting, partially tiled walls, tiled flooring, wall mirror and a chrome heated towel radiator.