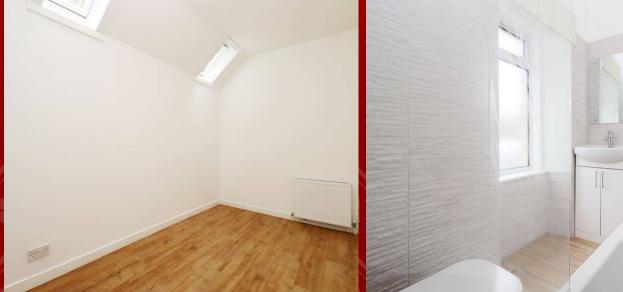

### Bedroom 2

13' 6" x 7' 7" (4.11m x 2.32m)

Another great double room with 2 Velux windows. Central light fitting, laminate flooring, storage cupboard and a radiator.

#### Bathroom

8' 0" x 4' 6" (2.44m x 1.38m)

Fabulous room with an opaque window to the front of the property. Comprising of a white WC, sink with a chrome mixer tap and vanity unit below, bath with an overhead electric shower and glass screen. Central light fitting, partially tiled walls, tiled flooring, wall mirror and a chrome heated towel radiator.