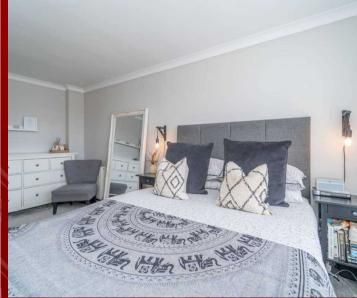

#### **Bedroom One**

#### 15' 9" x 8' 5" (4.80m x 2.57m)

This spacious master bedroom boasts new carpet flooring and features a radiator for comfort. It is adorned with elegant feature wall lights that add a touch of ambiance. There is ample space for freestanding furniture, allowing for personalized arrangement and storage. The room has been newly decorated, presenting a fresh and inviting atmosphere.