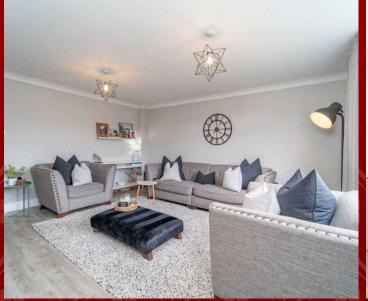

#### Lounge

#### 15' 11" x 13' 11" (4.86m x 4.24m)

This beautifully decorated lounge, recently refurbished, offers ample space for free-standing furniture and features delightful views overlooking the garden. It boasts new laminate flooring, enhancing its modern appeal, along with two striking central light fixtures and radiators that provide both ambiance and warmth.