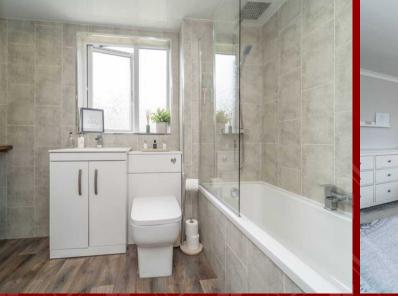

#### Bathroom

#### 10' 2" x 9' 6" (3.10m x 2.90m)

This beautifully modern and stylish bathroom features tiled walls and a built-in vanity area, illuminated by spotlights in the ceiling. It includes a heated towel rail and laminate flooring for added comfort. The bathroom showcases a modern high gloss vanity sink and WC, complemented by a bath equipped with waterfall taps and an overhead rain shower. A second handheld shower is also included, complete with a sleek glass shower screen, offering both functionality and contemporary elegance.