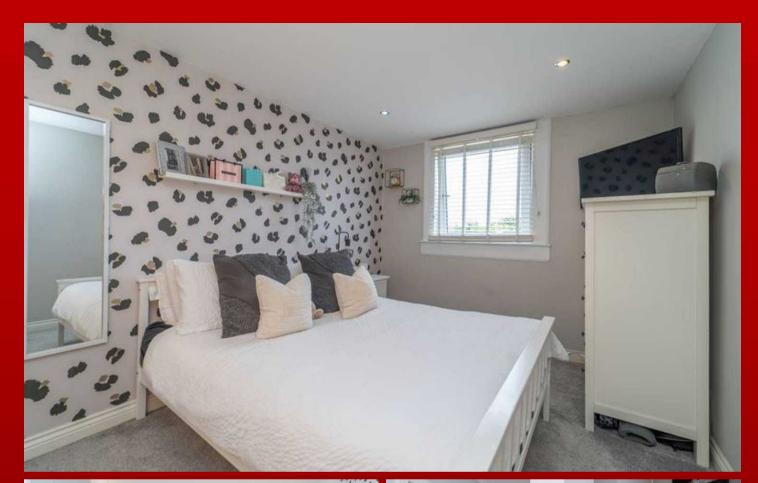

#### Bedroom Two

#### 12' 9" x 8' 9" (3.89m x 2.67m)

This beautifully sized double bedroom offers a front view, showcasing new carpets that add a touch of comfort. It is illuminated by central spotlights, enhancing the ambiance of the room. The bedroom features new decor that complements its fresh look and includes a radiator for added warmth and comfort.