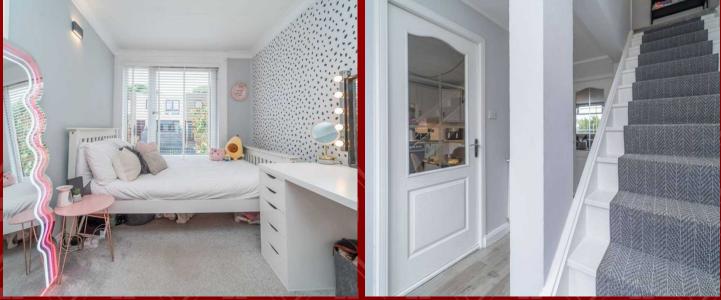

#### **Bedroom Three**

#### 11' 10" x 7' 5" (3.61m x 2.26m)

This third double bedroom features modern wall lighting that enhances its contemporary appeal. It includes a fitted wardrobe for convenient storage and enjoys ample natural light from a large rear window, creating a bright and airy atmosphere. The room is equipped with a radiator for warmth and comfort, complemented by carpet flooring that adds to its cozy ambiance.