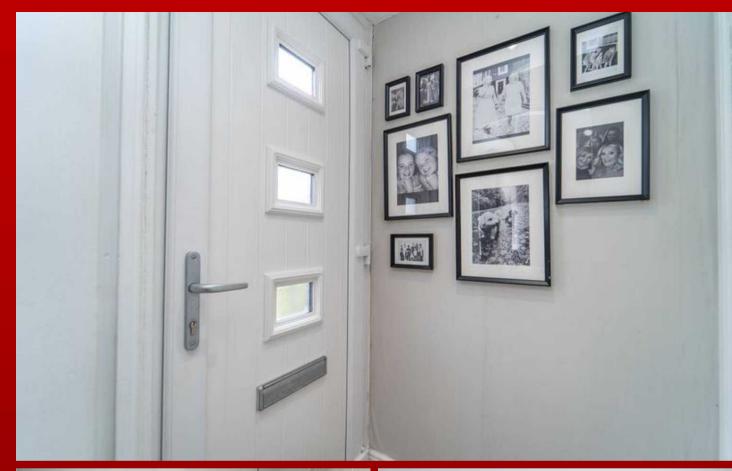

#### **Entrance Hall**

This lovely, welcoming hallway features a central light fixture and laminate flooring, creating a warm and inviting entrance. It provides access to the lounge, which includes a very large under stair storage cupboard for added convenience. The hallway is enhanced by a new front door, adding to the modern and functional appeal of the space.