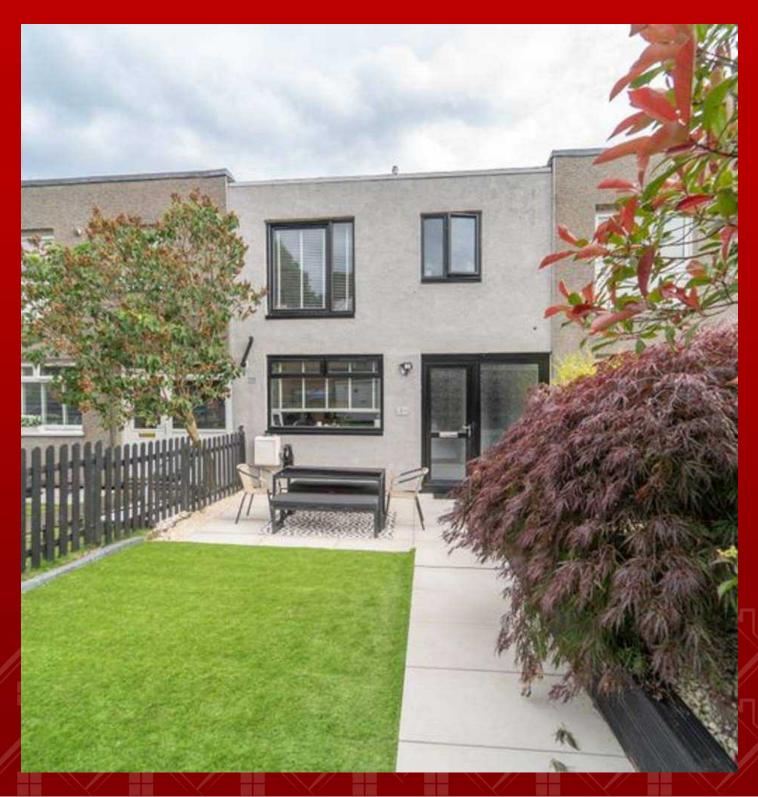

#### **REAR GARDEN**

The rear garden is truly lovely, featuring mature trees and shrubs along with a border area that adds natural charm. It includes porcelain paving and a patio area, perfect for outdoor seating and entertaining. A border area with chipping stones enhances the garden's aesthetic appeal, while an outside tap adds practicality. Additionally, there's a rear gate leading to an artificial lawn area, providing a low-maintenance space ideal for relaxation and play.