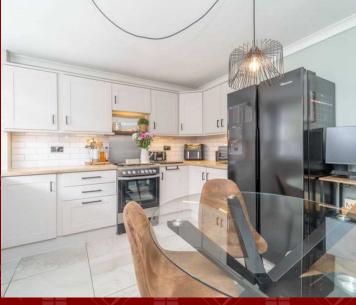

#### Kitchen Breakfast Room

#### 12' 1" x 10' 3" (3.68m x 3.12m)

This generously sized kitchen breakfast room offers ample space for a table and chairs, complemented by stylish splashback tiling and plentiful food storage cupboards. It features central lighting that illuminates the space effectively. There is room for an American fridge freezer, alongside a gas cooker with oven, a stainless steel sink with a mixer tap, and new blinds that add a fresh touch to the decor. The kitchen benefits from a newly tiled floor and includes provisions for a washing machine, making it both functional and aesthetically pleasing.