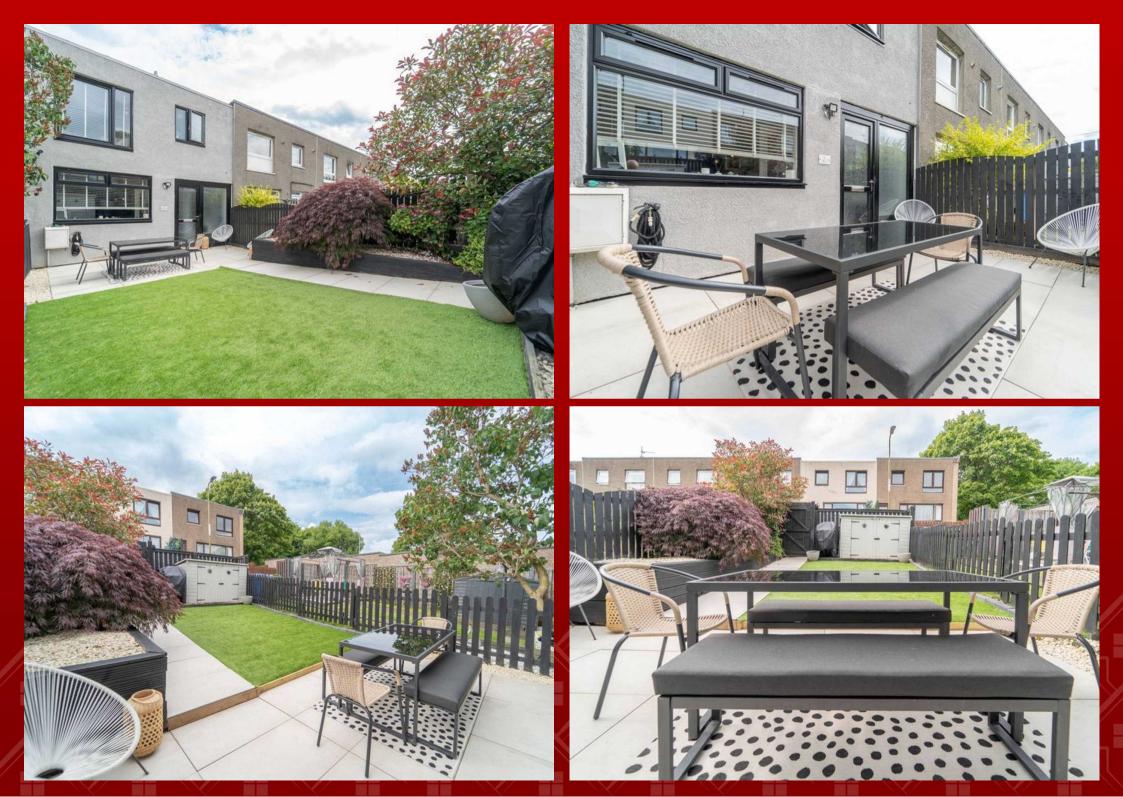

#### **REAR GARDEN**

The rear garden is truly lovely, featuring mature trees and shrubs along with a border area that adds natural charm. It includes porcelain paving and a patio area, perfect for outdoor seating and entertaining. A border area with chipping stones enhances the garden's aesthetic appeal, while an outside tap adds practicality. Additionally, there's a rear gate leading to an artificial lawn area, providing a low-maintenance space ideal for relaxation and play.