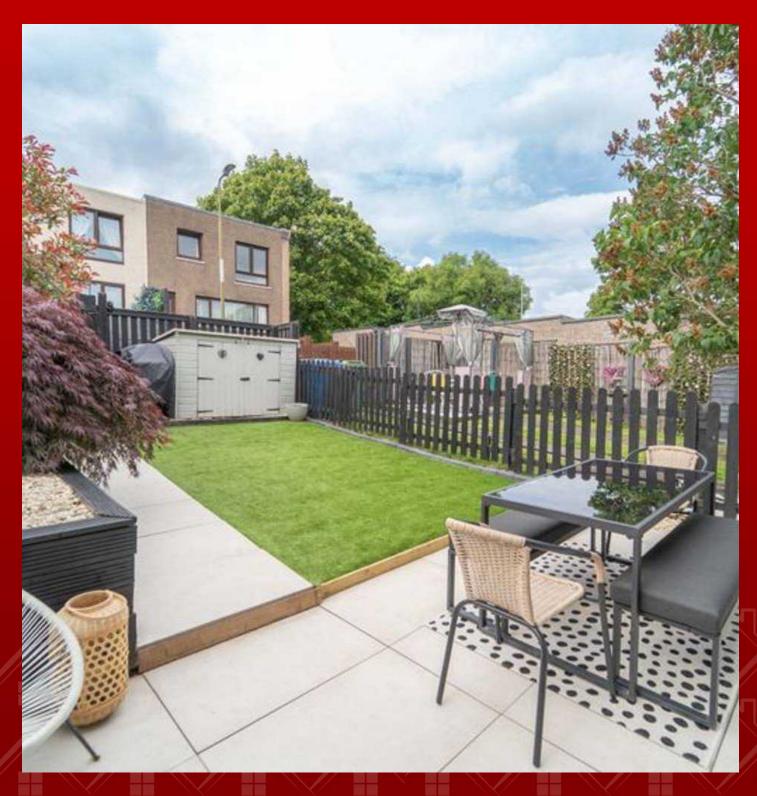

#### **REAR GARDEN**

The rear garden is truly lovely, featuring mature trees and shrubs along with a border area that adds natural charm. It includes porcelain paving and a patio area, perfect for outdoor seating and entertaining. A border area with chipping stones enhances the garden's aesthetic appeal, while an outside tap adds practicality. Additionally, there's a rear gate leading to an artificial lawn area, providing a low-maintenance space ideal for relaxation and play.