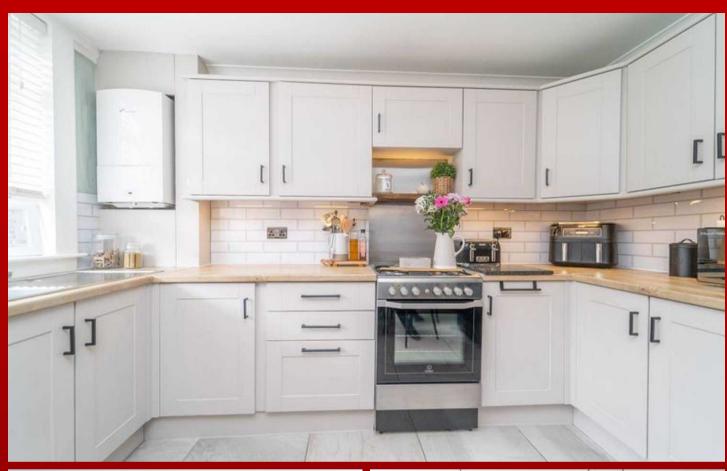

#### Kitchen Breakfast Room

#### 12' 1" x 10' 3" (3.68m x 3.12m)

This generously sized kitchen breakfast room offers ample space for a table and chairs, complemented by stylish splashback tiling and plentiful food storage cupboards. It features central lighting that illuminates the space effectively. There is room for an American fridge freezer, alongside a gas cooker with oven, a stainless steel sink with a mixer tap, and new blinds that add a fresh touch to the decor. The kitchen benefits from a newly tiled floor and includes provisions for a washing machine, making it both functional and aesthetically pleasing.