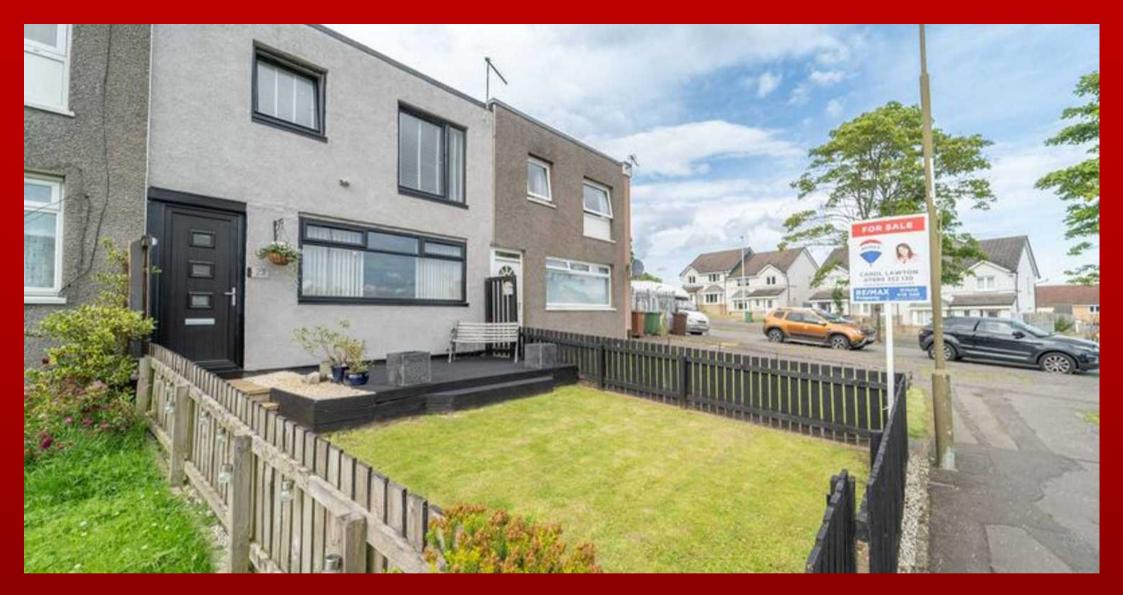

#### **FRONT GARDEN**

This lovely front garden features a spacious decking area, ideal for outdoor seating and enjoying the surroundings. It includes a path leading to the front door, enhancing accessibility and curb appeal. A good-sized lawn adds greenery and charm, complemented by the garden being fully enclosed with a gate, ensuring privacy and security for residents.