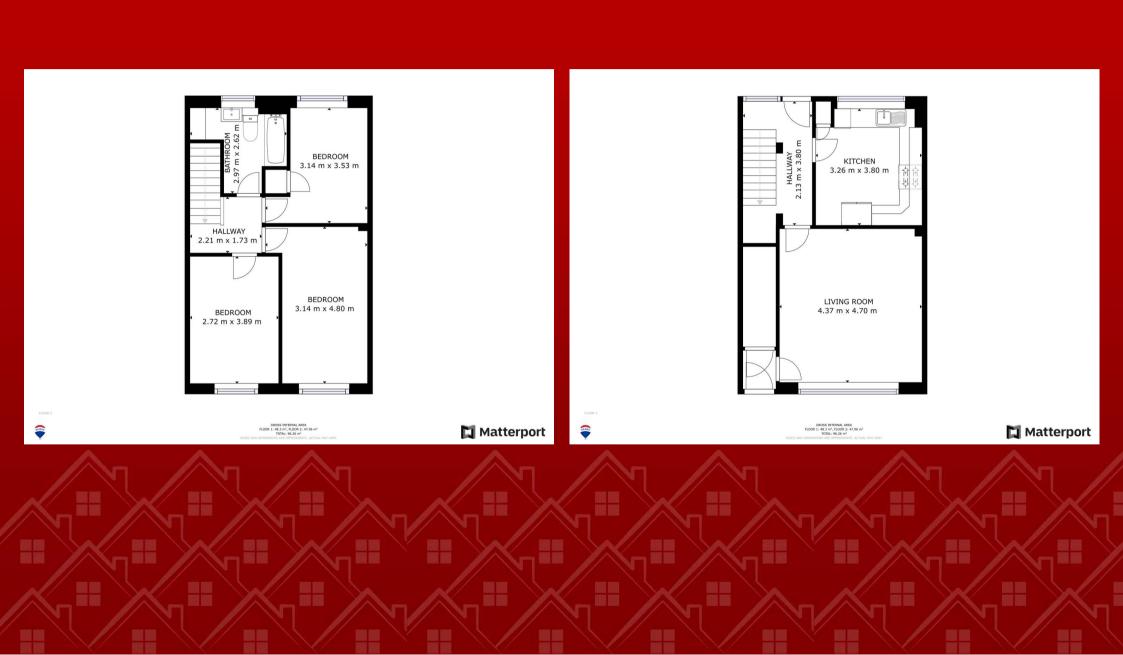

#### Rear Hall

#### 11' 11" x 6' 9" (3.64m x 2.05m)

The rear hall is bathed in natural light, thanks to a glazed rear door and window. It features laminate flooring, a radiator for warmth, and central lighting that illuminates the space effectively. This area provides access to the kitchen, rear garden, upper level, and lounge, ensuring convenient connectivity throughout the home.

#### Bathroom

#### 10' 2" x 9' 6" (3.10m x 2.90m)

This beautifully modern and stylish bathroom features tiled walls and a built-in vanity area, illuminated by spotlights in the ceiling. It includes a heated towel rail and laminate flooring for added comfort. The bathroom showcases a modern high gloss vanity sink and WC, complemented by a bath equipped with waterfall taps and an overhead rain shower. A second handheld shower is also included, complete with a sleek glass shower screen, offering both functionality and contemporary elegance.

#### **Bedroom One**

#### 15' 9" x 8' 5" (4.80m x 2.57m)

This spacious master bedroom boasts new carpet flooring and features a radiator for comfort. It is adorned with elegant feature wall lights that add a touch of ambiance. There is ample space for freestanding furniture, allowing for personalized arrangement and storage. The room has been newly decorated, presenting a fresh and inviting atmosphere.

#### Bedroom Two

#### 12' 9" x 8' 9" (3.89m x 2.67m)

This beautifully sized double bedroom offers a front view, showcasing new carpets that add a touch of comfort. It is illuminated by central spotlights, enhancing the ambiance of the room. The bedroom features new decor that complements its fresh look and includes a radiator for added warmth and comfort.

#### **Bedroom Three**

#### 11' 10" x 7' 5" (3.61m x 2.26m)

This third double bedroom features modern wall lighting that enhances its contemporary appeal. It includes a fitted wardrobe for convenient storage and enjoys ample natural light from a large rear window, creating a bright and airy atmosphere. The room is equipped with a radiator for warmth and comfort, complemented by carpet flooring that adds to its cozy ambiance.

#### Lounge

#### 15' 11" x 13' 11" (4.86m x 4.24m)

This beautifully decorated lounge, recently refurbished, offers ample space for free-standing furniture and features delightful views overlooking the garden. It boasts new laminate flooring, enhancing its modern appeal, along with two striking central light fixtures and radiators that provide both ambiance and warmth.

#### Kitchen Breakfast Room

#### 12' 1" x 10' 3" (3.68m x 3.12m)

This generously sized kitchen breakfast room offers ample space for a table and chairs, complemented by stylish splashback tiling and plentiful food storage cupboards. It features central lighting that illuminates the space effectively. There is room for an American fridge freezer, alongside a gas cooker with oven, a stainless steel sink with a mixer tap, and new blinds that add a fresh touch to the decor. The kitchen benefits from a newly tiled floor and includes provisions for a washing machine, making it both functional and aesthetically pleasing.