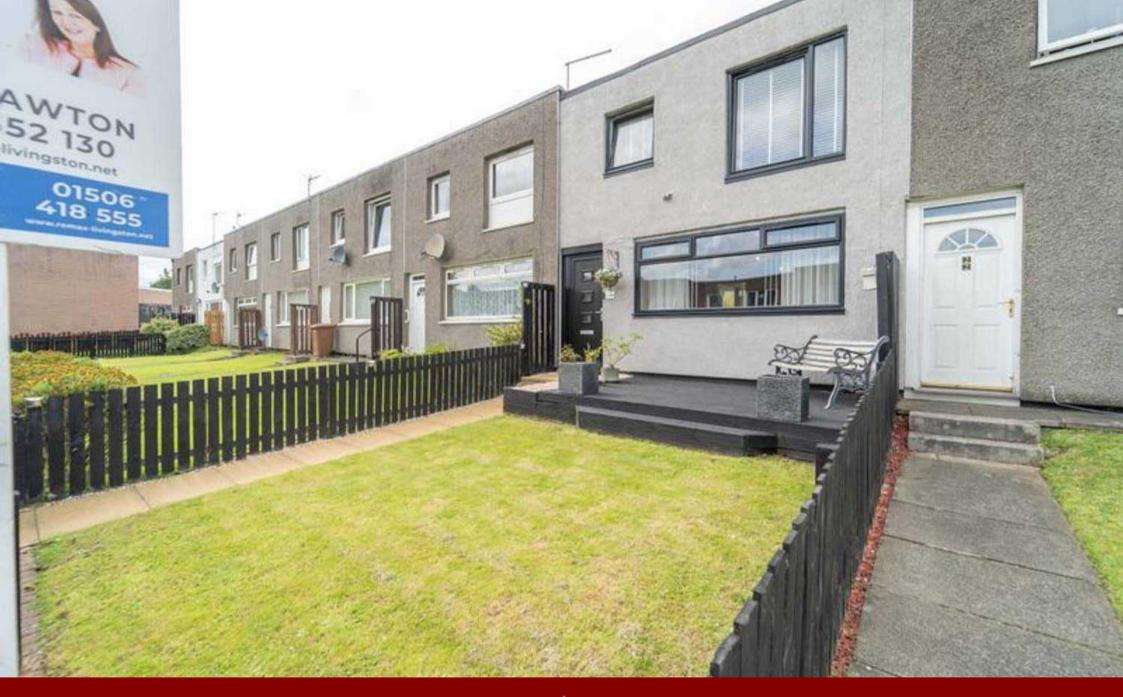

#### **FRONT GARDEN**

This lovely front garden features a spacious decking area, ideal for outdoor seating and enjoying the surroundings. It includes a path leading to the front door, enhancing accessibility and curb appeal. A good-sized lawn adds greenery and charm, complemented by the garden being fully enclosed with a gate, ensuring privacy and security for residents.