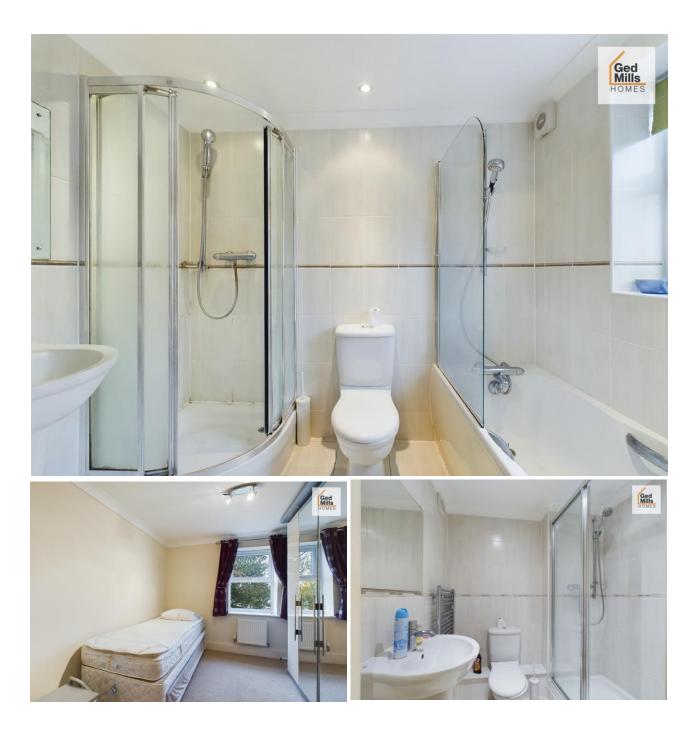

# SHOWER ROOM

#### 4' 6" x 6' 2" (1.37m x 1.88m)

Walk in shower cubicle, low flush w/c and wall mounted wash hand basin. Fully tiled walls and flooring, wall mounted heated towel rail and extractor fan.

# ENSUITE BATHROOM

#### 7' 11" x 5' 7" (2.41m x 1.7m)

Comprising of walk in shower cubicle, bath with mixer tap and shower over, low flush w/c and wall mounted wash hand basin with mirror. Wall mounted heated towel rail, uPVC double glazed window to the side, fully tiled walls and flooring.

# **BEDROOM TWO**

uPVC double glazed to the rear, radiator, two ceiling lights, carpeted flooring and two double wardrobes

Do not miss the opportunity to purchase this stunning two bedroom apartment in a private, gated community. Lounge opening on to a beautiful walk on balcony and an additional Juliet balcony to the rear. Kitchen and two bathrooms including master En-suite Situated on the first floor with a lift facility. Allocated private parking - No Chain Delay