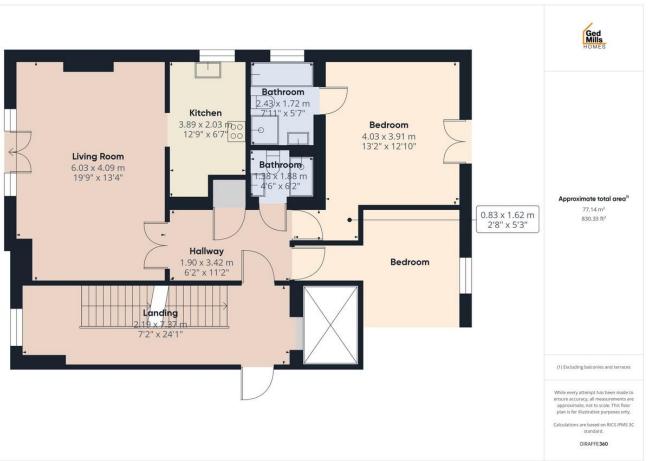

# 6' 2" x 11' 2" (1.88m x 3.4m)

Generous size space with doors leading to all rooms. Carpeted flooring, radiator, telephone intercom system and storage cupboard.

# 19' 9" x 13' 4" (6.02m x 4.06m)

uPVC double glazed windows and patio door leading out onto the balcony with views overlooking the front of the property. Wall mounted feature electric fire, three radiators, two ceiling lights, carpeted flooring and archway leading into the kitchen area.

# KITCHEN 12' 9" x 6' 7" (3.89m x 2.01m)

A range of base and wall units with full length built in fridge and freezer, stainless steel sink and drainer unit with mixer tap, gas cooker with extractor hood over, eye level oven and built in microwave. uPVC double glazed window to the side, tiled flooring, tile splash back, ceiling spotlights and cupboard housing wall mounted combi boiler.

#### 4' 6" x 6' 2" (1.37m x 1.88m)

Walk in shower cubicle, low flush w/c and wall mounted wash hand basin. Fully tiled walls and flooring, wall mounted heated towel rail and extractor fan.

# 13' 2" x 12' 10" (4.01m x 3.91m)

uPVC double glazed patio doors opening out on to a 'Juliet' balcony. A range a wardrobes with sliding doors, carpeted flooring, ceiling light and radiator. Door leading into master En-suite bathroom

#### 7' 11" x 5' 7" (2.41m x 1.7m)

Comprising of walk in shower cubicle, bath with mixer tap and shower over, low flush w/c and wall mounted wash hand basin with mirror. Wall mounted heated towel rail, uPVC double glazed window to the side, fully tiled walls and flooring.

# **BEDROOM TWO**

uPVC double glazed to the rear, radiator, two ceiling lights, carpeted flooring and two double wardrobes

Do not miss the opportunity to purchase this stunning two bedroom apartment in a private, gated community. Lounge opening on to a beautiful walk on balcony and an additional Juliet balcony to the rear. Kitchen and two bathrooms including master En-suite Situated on the first floor with a lift facility. Allocated private parking - No Chain Delay