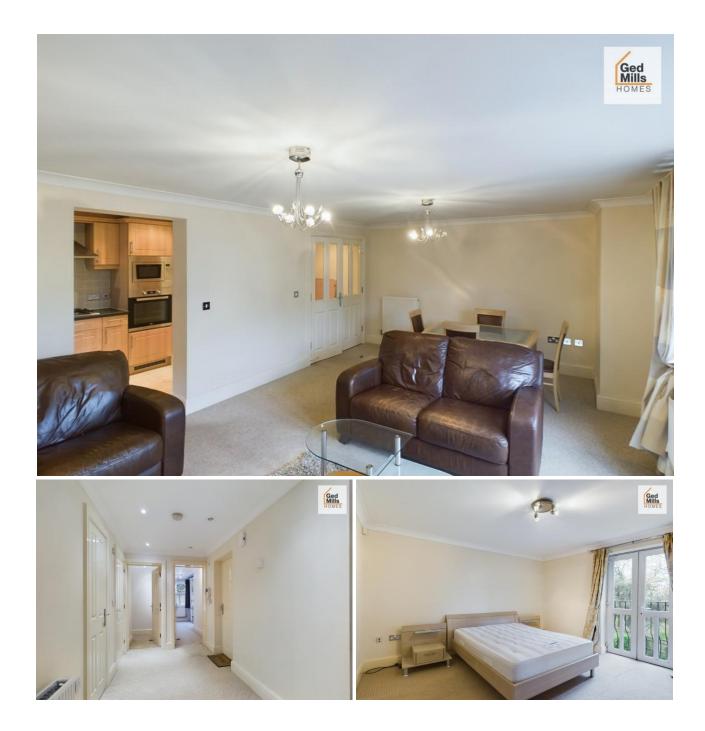

# HALLWAY

# 6' 2" x 11' 2" (1.88m x 3.4m)

Generous size space with doors leading to all rooms. Carpeted flooring, radiator, telephone intercom system and storage cupboard.

# LOUNGE/DINING AREA

# 19' 9" x 13' 4" (6.02m x 4.06m)

uPVC double glazed windows and patio door leading out onto the balcony with views overlooking the front of the property. Wall mounted feature electric fire, three radiators, two ceiling lights, carpeted flooring and archway leading into the kitchen area.

# MASTER BEDROOM

# 13' 2" x 12' 10" (4.01m x 3.91m)

uPVC double glazed patio doors opening out on to a 'Juliet' balcony. A range a wardrobes with sliding doors, carpeted flooring, ceiling light and radiator. Door leading into master En-suite bathroom