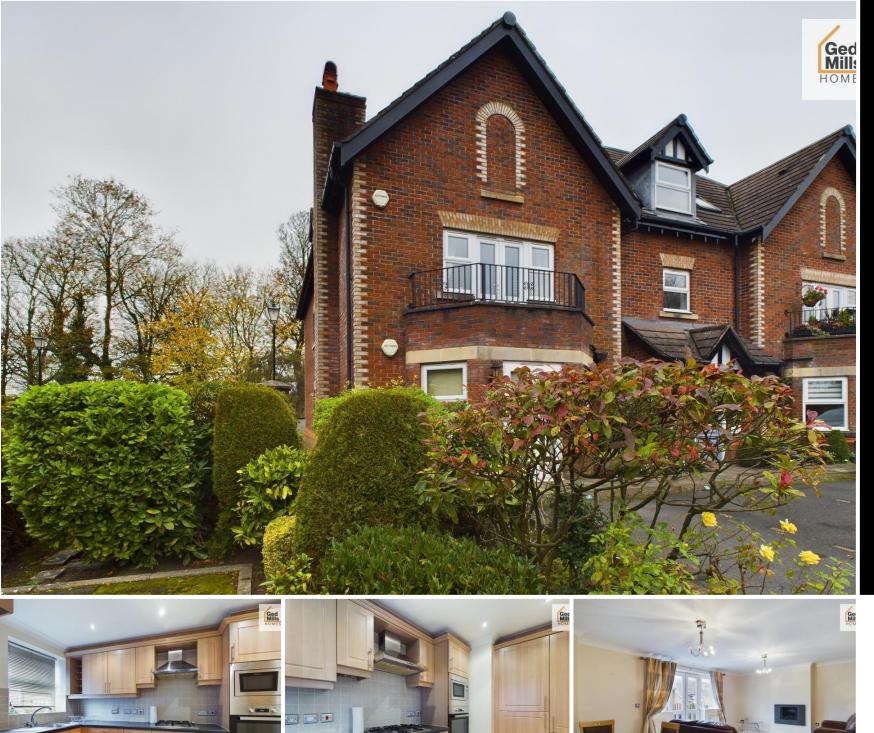

2 bedroom Apartment located in Poulton-le-Fylde.

£210,000

Find us on..

# 8 Chandlers Ford , Poulton-le-Fylde, Lancashire , FY6 7AR

# MAIN ENTRANCE

Entering off Breck Road through a secure gate into a private communal area providing an allocated parking space plus additional visitor parking. Surrounded by well maintained landscaping and gardens

# KITCHEN 12' 9" x 6' 7" (3.89m x 2.01m)

A range of base and wall units with full length built in fridge and freezer, stainless steel sink and drainer unit with mixer tap, gas cooker with extractor hood over, eye level oven and built in microwave. uPVC double glazed window to the side, tiled flooring, tile splash back, ceiling spotlights and cupboard housing wall mounted combi boiler.