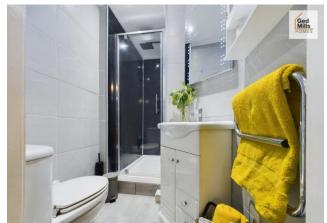

### MAIN BATHROOM

5' 9" x 8' 0" (1.75m x 2.44m)

Beautifully modernised offering a walk in shower cubicle, additional separate bath, wash hand basin housed in a vanity unit and low flush w/c. Part tiled walls with wall mounted mirror with feature lighting and extractor fan.