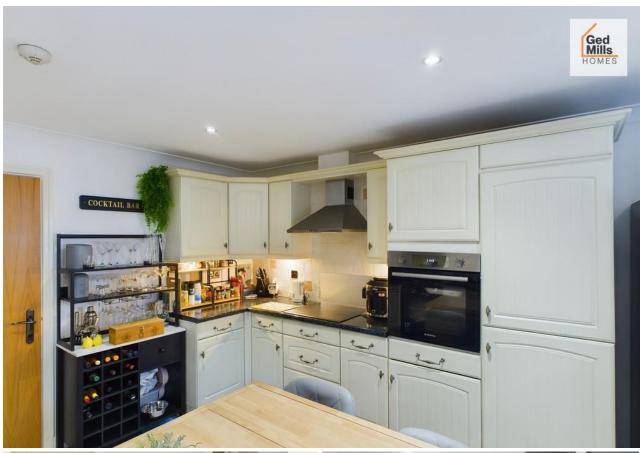

### KITCHEN

12' 6" x 14' 3" (3.81m x 4.34m)

A range of base and wall units with electric eye level oven induction hob and extractor hood over. 1.5 sink and drainer unit with mixer tap, plumbing for a washing machine, space for a full length fridge/freezer, wall mounted Tv and additional utility space housing an area for a tumble dryer. Tiled splash back, 'lino' flooring and uPVC DG window to the rear.