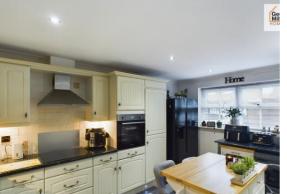

### KITCHEN

12' 6" x 14' 3" (3.81m x 4.34m)

A range of base and wall units with electric eye level oven induction hob and extractor hood over. 1.5 sink and drainer unit with mixer tap, plumbing for a washing machine, space for a full length fridge/freezer, wall mounted Tv and additional utility space housing an area for a tumble dryer. Tiled splash back, 'lino' flooring and uPVC DG window to the rear.