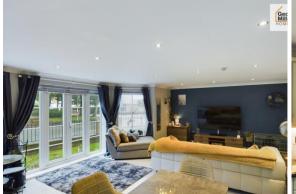

### LOUNGE/DINING AREA

16' 5" x 24' 7" (5m x 7.49m)

Entering through double doors into the main lounge and dining area. Three uPVC double glazed windows and additional 'French' doors make this room a light and spacious living space. Feature fire surround housing a wall mounted electric fire, additional wall mounted electric heater, ceiling spotlights and wood laminate flooring.