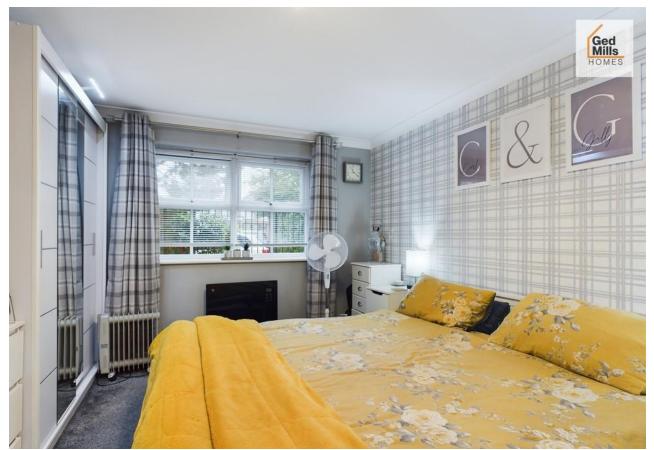

### **MASTER BEDROOM**

11' 0" x 14' 3" (3.35m x 4.34m)

Including a range of double wardrobes and as chest of drawers, carpeted flooring, wall mounted electric heater, LED centre light fitting and uPVC double glazed window to the rear. door leading to the en-suite shower room