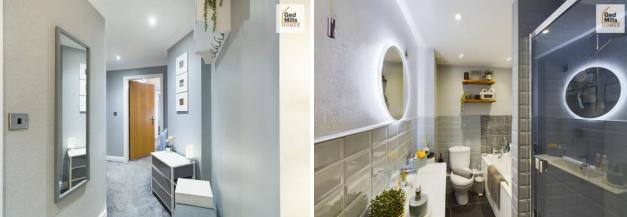

### MAIN BATHROOM

5' 9" x 8' 0" (1.75m x 2.44m)

Beautifully modernised offering a walk in shower cubicle, additional separate bath, wash hand basin housed in a vanity unit and low flush w/c. Part tiled walls with wall mounted mirror with feature lighting and extractor fan.

### **EN-SUITE SHOWER ROOM**

4' 8" x 3' 9" (1.42m x 1.14m)

Fully tiled through with walk in shower cubicle, wash hand basin housed in a vanity unit, low flush w/c, wall mounted mirror with feature lighting, ceiling spotlights, wall mounted storage cupboard and electric heated towel rail.