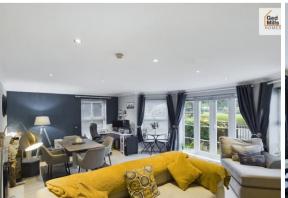

### LOUNGE/DINING AREA

16' 5" x 24' 7" (5m x 7.49m)

Entering through double doors into the main lounge and dining area. Three uPVC double glazed windows and additional 'French' doors make this room a light and spacious living space. Feature fire surround housing a wall mounted electric fire, additional wall mounted electric heater, ceiling spotlights and wood laminate flooring.