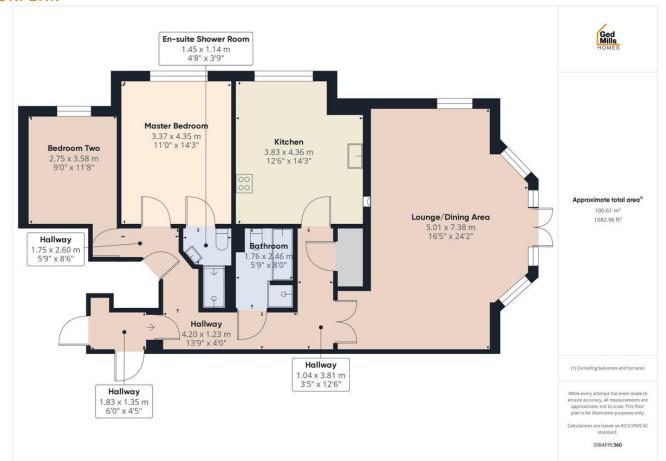

t fitting.





Situated in the heart of Poulton-le-Fylde this stunning two bedroom ground floor apartment is not to be missed. Offering a beautiful light and spacious lounge with additional dining space and 'French' doors leading to the patio area overlooking Jeans Stansfield Park. Two double bedrooms, master en-suite and a stunning main bathroom along with a fully fitted kitchen which has plenty of space for cooking and preparation. Additional benefits include secure key coded gated access leading to the allocated parking and entrance to the apartment via a secure intercom system.

A stones throw from local amenities including shops, restaurants, bars, schools and transport links.



Apartment 7 Berkeley Court, Higher Green , Poulton-le-Fylde, Lancashire, FY6 7AW







# **FLOORPLAN**



# **DIRECTIONS**

# CONTACT

205 Church Street, Blackpool, FY6 7PA

Einfo@gedmillshomes.co.uk

T 01253 468995

www.gedmillshomes.co.uk

Find us on..