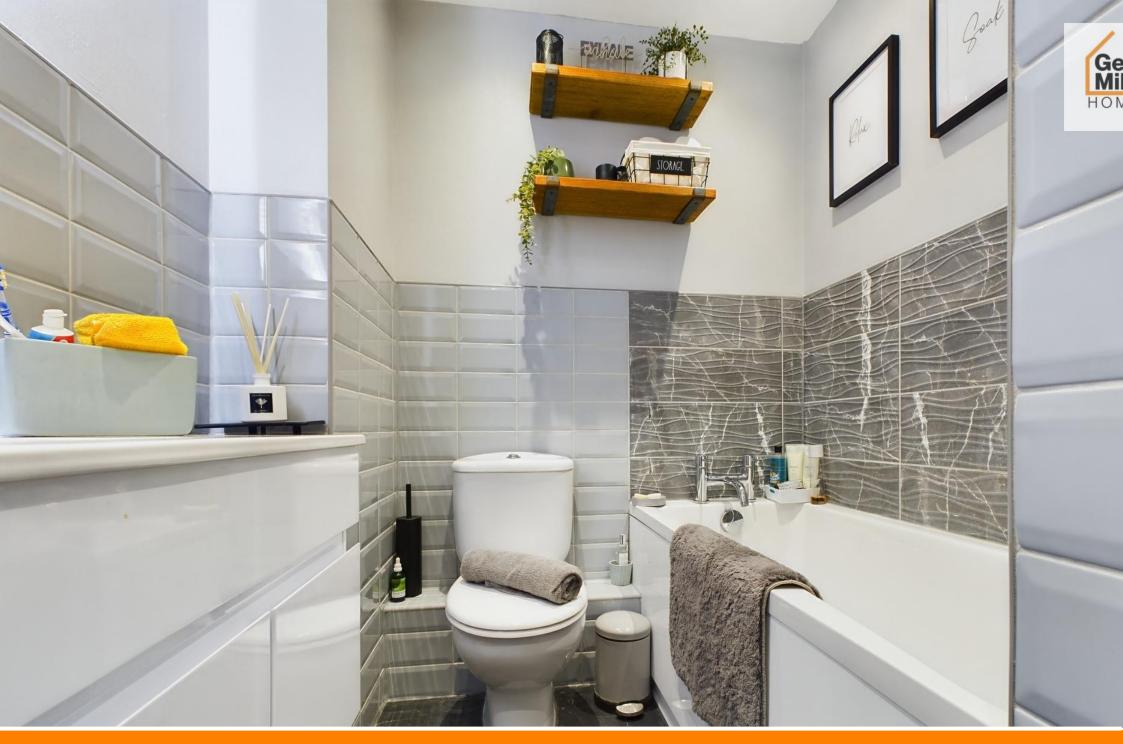

### MAIN BATHROOM

5' 9" x 8' 0" (1.75m x 2.44m)

Beautifully modernised offering a walk in shower cubicle, additional separate bath, wash hand basin housed in a vanity unit and low flush w/c. Part tiled walls with wall mounted mirror with feature lighting and extractor fan.