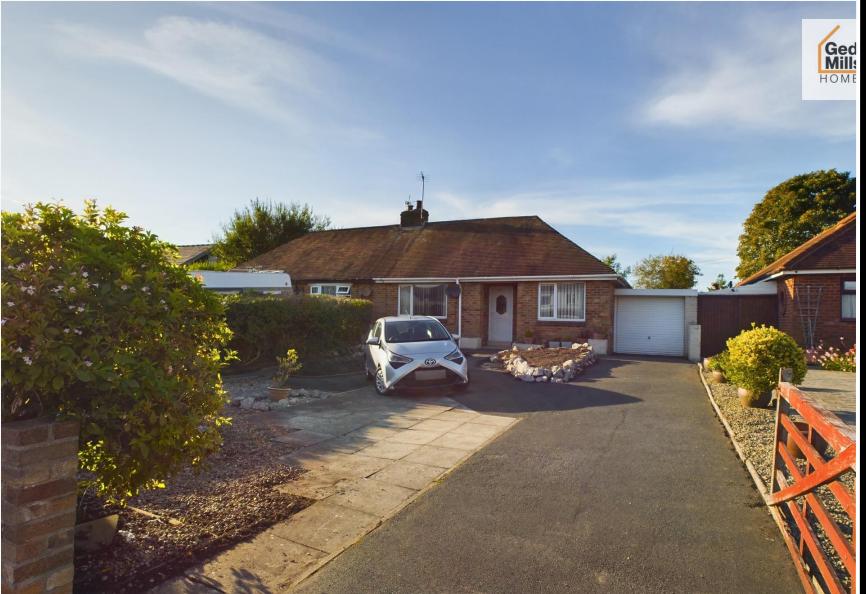

#### FRONT ELEVATION

Gates leading to a paved driveway with hard standing for multiple cars surrounded by shrubs and planted borders. Up and over garage door leading to a carport.

Situated on Blackpool Old Road, Poulton-Ie-Fylde, this three bedroom semi detached true bungalow has huge potential and opportunity for further development. Sitting on a generous size plot with parking to the front for multiple cars, carport and large private rear garden. Offering three bedrooms, lounge, kitchen and shower room. The property benefits from GCH and uPVC DG. NO CHAIN DELAY- VIEWING IS ESSENTIAL TO APPRECIATE THE OPPORTUNITY THIS HOME HAS TO OFFER