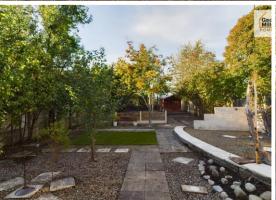

#### **REAR GARDEN**

Beautiful large private rear garden with a selection of mature trees including apple, plum and pear trees. Offering a variety of space including elevated planted borders, secluded rear paved area and a free standing storage shed. With scope to extend the property to the rear (subject to relevant planning application)