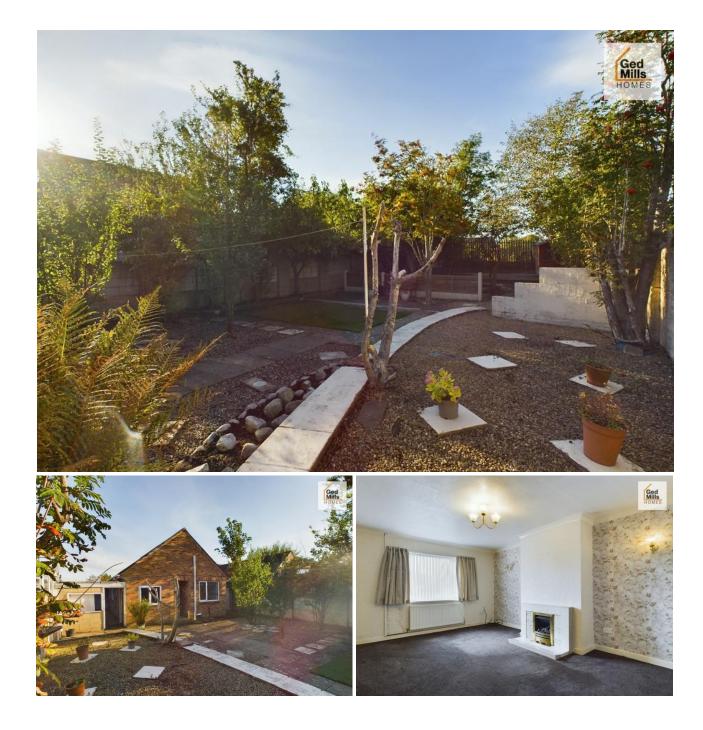

#### **REAR GARDEN**

Beautiful large private rear garden with a selection of mature trees including apple, plum and pear trees. Offering a variety of space including elevated planted borders, secluded rear paved area and a free standing storage shed. With scope to extend the property to the rear (subject to relevant planning application)

#### LOUNGE

uPVC double glazed windows to the front and rear, carpeted flooring, feature gas fire with tile surround and two wall lights