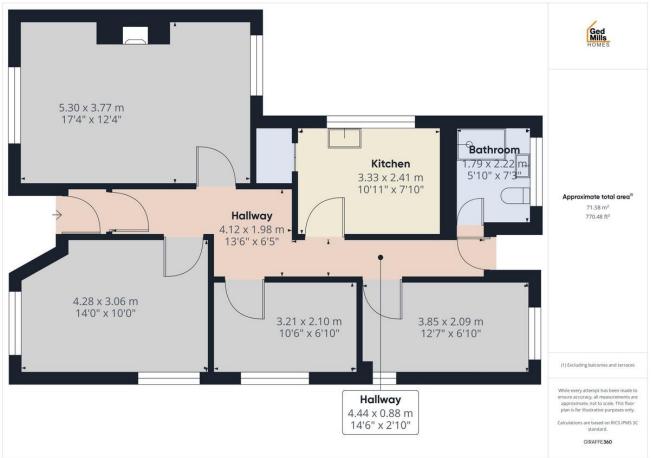

luding apple, plum and pear trees. Offering a variety of space including elevated planted borders, secluded rear paved area and a free standing storage shed. With scope to extend the property to the rear (subject to relevant planning application)



Situated on Blackpool Old Road, Poulton-Ie-Fylde, this three bedroom semi detached true bungalow has huge potential and opportunity for further development. Sitting on a generous size plot with parking to the front for multiple cars, carport and large private rear garden. Offering three bedrooms, lounge, kitchen and shower room. The property benefits from GCH and uPVC DG. NO CHAIN DELAY- VIEWING IS ESSENTIAL TO APPRECIATE THE OPPORTUNITY THIS HOME HAS TO OFFER



301 Blackpool Old Road , Poulton-le-Fylde, Lancashire, FY6 7QZ



**FLOORPLAN** 



#### DIRECTIONS

#### CONTACT

205 Church Street, Blackpool, FY6 7PA

E info@gedmillshomes.co.uk

T 01253 468995

www.gedmillshomes.co.uk

Find us on..

f