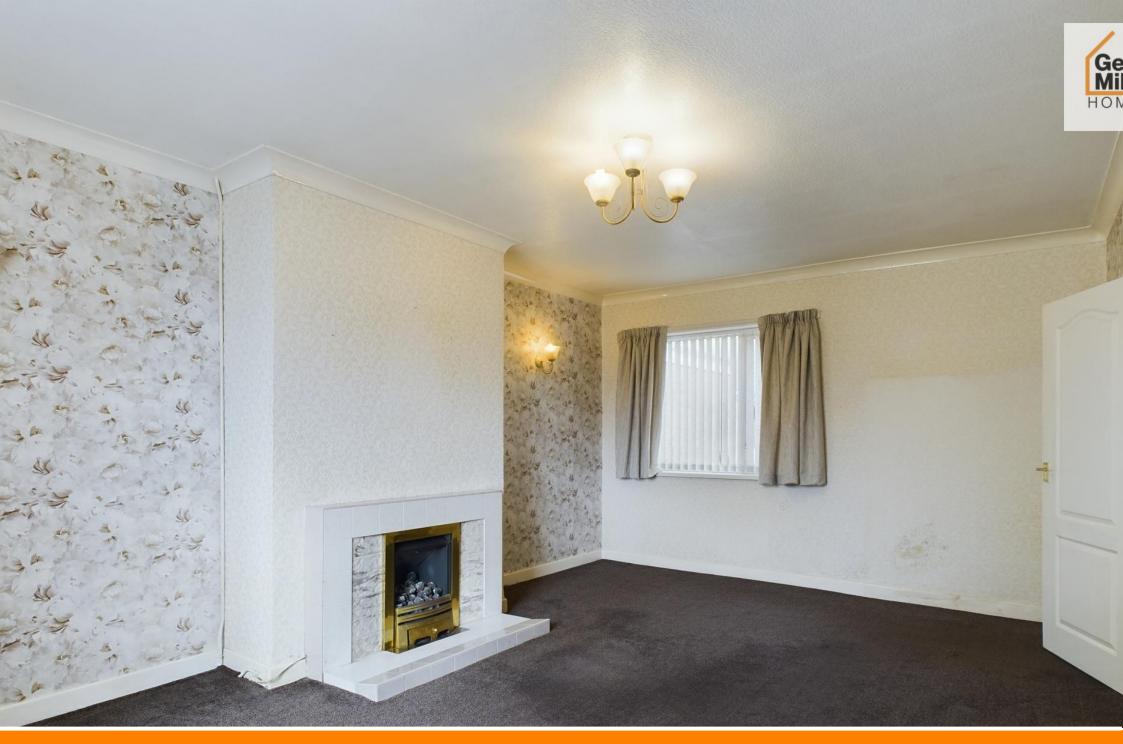

#### LOUNGE

uPVC double glazed windows to the front and rear, carpeted flooring, feature gas fire with tile surround and two wall lights