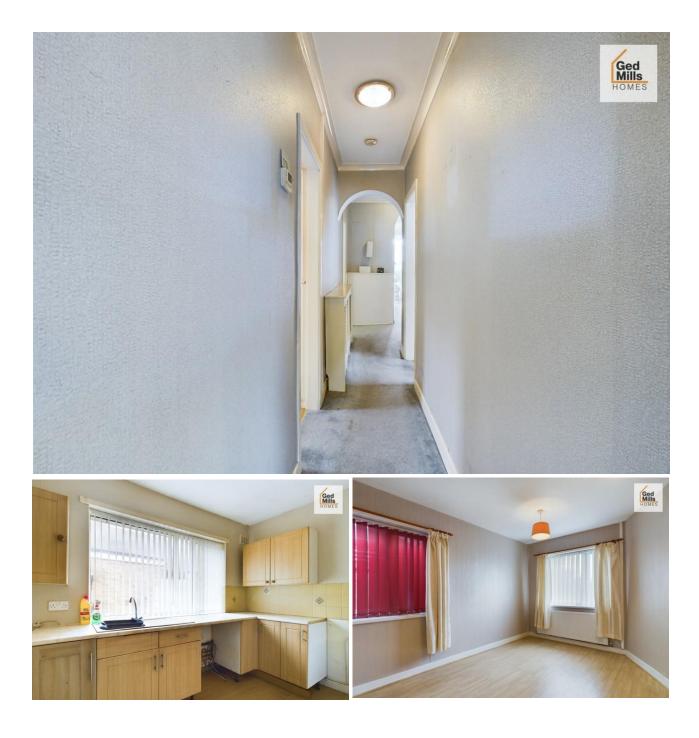

#### ENTRANCE HALLWAY

Leading through a UPVC DG front door into a porch area with a further door leading into the hallway with carpeted flooring, coving to ceiling and a radiator housed in a feature cover. Doors leading to all rooms and the rear external door leading to the garden.

# KITCHEN

Range of wall and base units, stainless steel sink and drainer unit with mixer tap, plumbing for a washing machine, gas piping with cooker space. Laminate flooring, uPVC double glazed obscure window to the side, radiator housed in a feature cover and a door leading to an inbuilt pantry cupboard housing the 'Worcester' combi boiler.