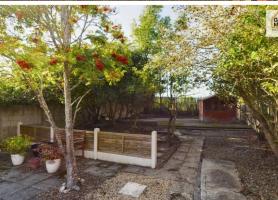

#### **REAR GARDEN**

Beautiful large private rear garden with a selection of mature trees including apple, plum and pear trees. Offering a variety of space including elevated planted borders, secluded rear paved area and a free standing storage shed. With scope to extend the property to the rear (subject to relevant planning application)