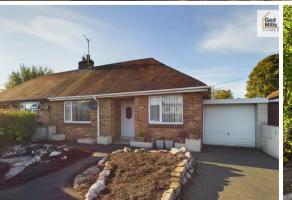

#### FRONT ELEVATION

Gates leading to a paved driveway with hard standing for multiple cars surrounded by shrubs and planted borders. Up and over garage door leading to a carport.

Situated on Blackpool Old Road, Poulton-Ie-Fylde, this three bedroom semi detached true bungalow has huge potential and opportunity for further development. Sitting on a generous size plot with parking to the front for multiple cars, carport and large private rear garden. Offering three bedrooms, lounge, kitchen and shower room. The property benefits from GCH and uPVC DG. NO CHAIN DELAY- VIEWING IS ESSENTIAL TO APPRECIATE THE OPPORTUNITY THIS HOME HAS TO OFFER