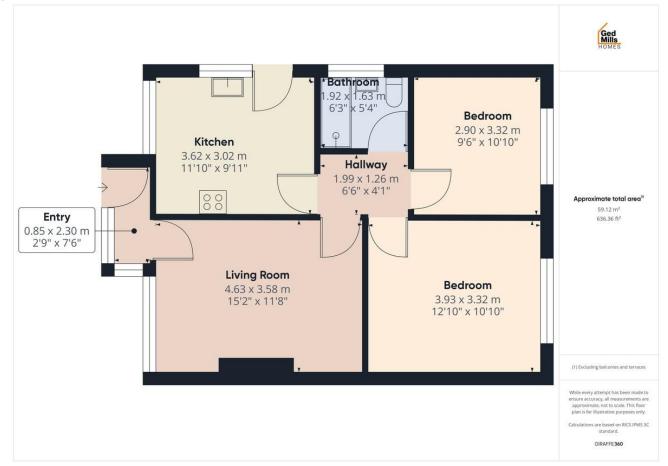

ouble room benefits from a newly fitted carpet, radiator and uPVC glazed window to the rear.

### **BEDROOM TWO**

# 9' 6" x 10' 10" (2.9m x 3.3m)

Another double bedroom with a newly fitted carpet, radiator and a uPVC window to the rear.

#### GARDEN

The rear garden is mainly laid to lawn with a paved path and borders. A generous space with privacy to the rear.

### FRONT ELEVATION

Low maintenance slate chipped driveway to the front with a boarded feature. Access to the side, leading to the rear garden.

### **ENTRANCE PORCH**

Newly fitted uPVC door leading into a uPVC double glazed entrance porch with a door leading to the lounge.

#### ADDITION INFORMATION

Benefits of the property include, new GCH heating system, re-plastered throughout and fully insulated







### **FLOORPLAN**



# DIRECTIONS

### CONTACT

205 Church Street, Blackpool, FY6 7PA

Einfo@gedmillshomes.co.uk

T 01253 468995

www.gedmillshomes.co.uk

Find us on..