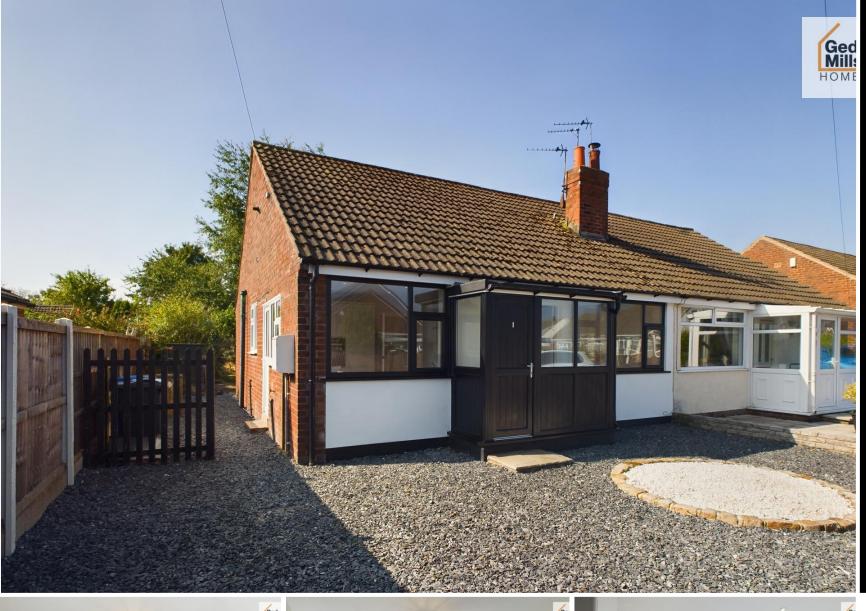

### FRONT ELEVATION

Low maintenance slate chipped driveway to the front with a boarded feature. Access to the side, leading to the rear garden.

### **ENTRANCE PORCH**

Newly fitted uPVC door leading into a uPVC double glazed entrance porch with a door leading to the lounge.