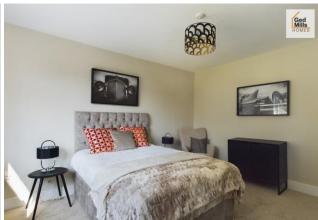

#### BEDROOM ONE

### 12' 10" x 10' 10" (3.91m x 3.3m)

With views overlooking the garden, this double room benefits from a newly fitted carpet, radiator and uPVC glazed window to the rear.

### **BEDROOM TWO**

# 9' 6" x 10' 10" (2.9m x 3.3m)

Another double bedroom with a newly fitted carpet, radiator and a uPVC window to the rear.