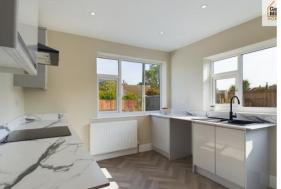

### **KITCHEN**

### 11' 10" x 9' 11" (3.61m x 3.02m)

A range of newly fitted modern base and wall units with induction hob, fitted electric oven, integrated fridge and freezer, modern black double sink with drainer. Vinyl flooring, radiator, uPVC double glazed window and uPVC double glazed door leading to side of the property.