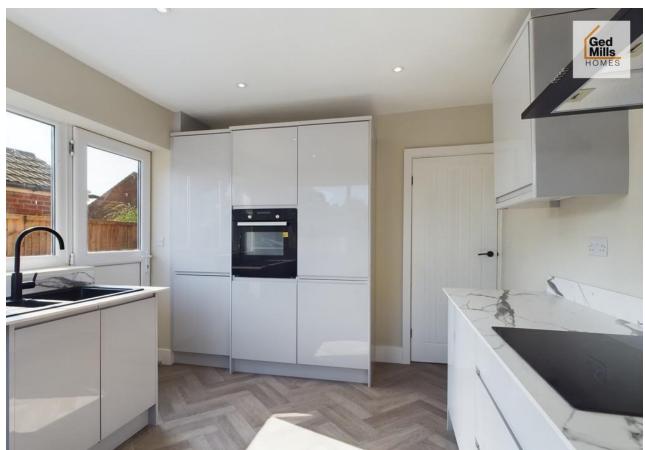

### **KITCHEN**

### 11' 10" x 9' 11" (3.61m x 3.02m)

A range of newly fitted modern base and wall units with induction hob, fitted electric oven, integrated fridge and freezer, modern black double sink with drainer. Vinyl flooring, radiator, uPVC double glazed window and uPVC double glazed door leading to side of the property.