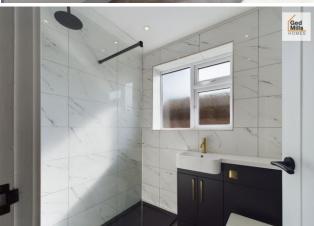

### SHOWER ROOM

# 6' 3" x 5' 4" (1.91m x 1.63m)

Newly fully tiled fitted suite comprising of a walk in shower with glass screen, double vanity unit with sink and low flush w/c. Heated wall mounted towel rail and uPVC obscure window to the side.