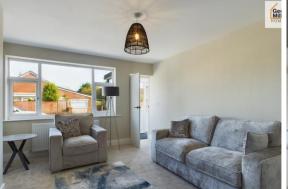

#### LOUNGE

# 15' 2" x 11' 8" (4.62m x 3.56m)

A stunning spacious room with newly fitted carpets, double radiator and uPVC double glazed window to the front.