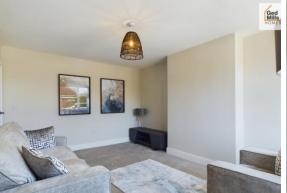

#### LOUNGE

# 15' 2" x 11' 8" (4.62m x 3.56m)

A stunning spacious room with newly fitted carpets, double radiator and uPVC double glazed window to the front.