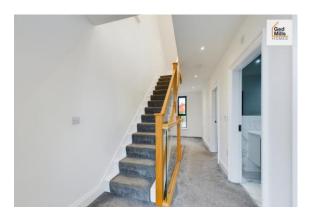

#### First Floor Landing

#### (6.95m x 1.91m) 22' 9" x 6' 3"

Staircase with glass balustrade. Spacious landing area with triple glazed window. This area could also be utilised as an office space.