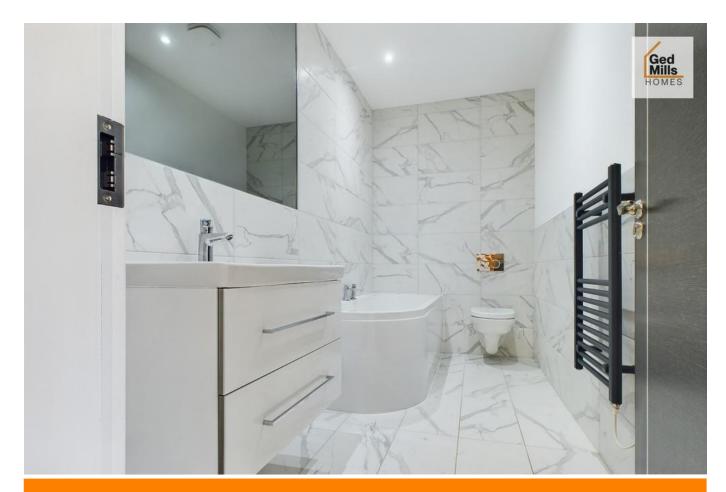

#### En-suite

#### (1.91m x 1.63m) 6' 3" x 5' 4"

Partly tiled with separate shower cubicle, vanity wash basin, W.C, modern heated towel rail and in built tinted wall mirror