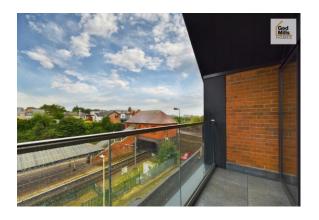

Media wall with LED back lighting and wall mounted unit. Triple glazed sliding doors leading to private balcony with glass balustrade and views overlooking Poulton-le-Fylde town centre.

Velux skylights allowing natural light to enter the room along with additional spotlighting to the ceiling.