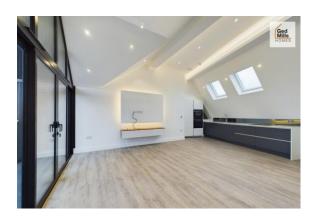

#### Main Bathroom

(3.26m x 1.58m) 10' 8" x 5' 2"

Fully porcelain tiled bathroom comprising of bath, wash basin with built in vanity unit, W.C, modern heated towel rail and in built tinted mirror.

Open Plan Kitchen & Living Space

(6.84m x 5.98m)

#### 22' 5" x 19' 7"

Staircase with glass balustrade leading up to a beautiful open plan living space with under floor heating.

Modern fitted kitchen with integral Siemens appliances inclusive of electric double fan oven, induction hob, dishwasher, fridge/freezer, sink and 'Quooker' hot tap.