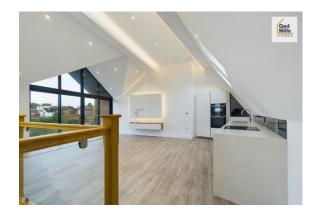

#### Main Bathroom

(3.26m x 1.58m) 10' 8" x 5' 2"

Fully porcelain tiled bathroom comprising of bath, wash basin with built in vanity unit, W.C, modern heated towel rail and in built tinted mirror.

Open Plan Kitchen & Living Space

(6.84m x 5.98m)

#### 22' 5" x 19' 7"

Staircase with glass balustrade leading up to a beautiful open plan living space with under floor heating.

Modern fitted kitchen with integral Siemens appliances inclusive of electric double fan oven, induction hob, dishwasher, fridge/freezer, sink and 'Quooker' hot tap.

Media wall with LED back lighting and wall mounted unit. Triple glazed sliding doors leading to private balcony with glass balustrade and views overlooking Poulton-le-Fylde town centre.

Velux skylights allowing natural light to enter the room along with additional spotlighting to the ceiling.