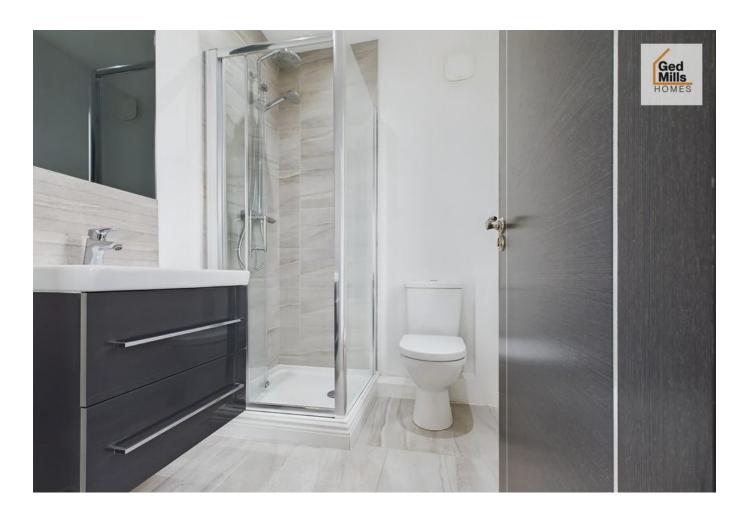

#### En-suite

#### (1.91m x 1.63m) 6' 3" x 5' 4"

Partly tiled with separate shower cubicle, vanity wash basin, W.C, modern heated towel rail and in built tinted wall mirror

#### Main Bathroom

(3.26m x 1.58m) 10' 8" x 5' 2"

Fully porcelain tiled bathroom comprising of bath, wash basin with built in vanity unit, W.C, modern heated towel rail and in built tinted mirror.

Open Plan Kitchen & Living Space