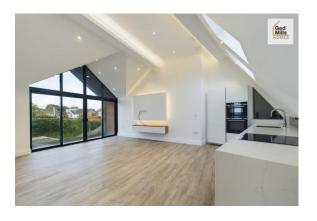

#### Main Bathroom

(3.26m x 1.58m) 10' 8" x 5' 2"

Fully porcelain tiled bathroom comprising of bath, wash basin with built in vanity unit, W.C, modern heated towel rail and in built tinted mirror.

Open Plan Kitchen & Living Space

#### 22' 5" x 19' 7"

Staircase with glass balustrade leading up to a beautiful open plan living space with under floor heating.

Modern fitted kitchen with integral Siemens appliances inclusive of electric double fan oven, induction hob, dishwasher, fridge/freezer, sink and 'Quooker' hot tap.

Media wall with LED back lighting and wall mounted unit. Triple glazed sliding doors leading to private balcony with glass balustrade and views overlooking Poulton-le-Fylde town centre.

Velux skylights allowing natural light to enter the room along with additional spotlighting to the ceiling.