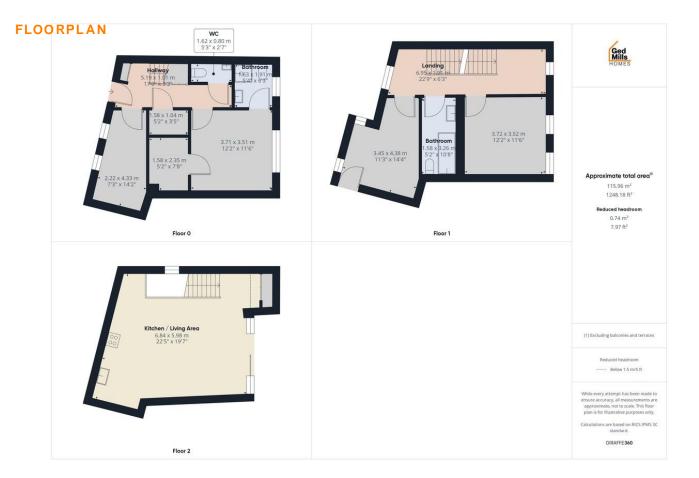

#### (5.38m x 2.08m) 17' 8" x 6' 10"

Staircase with glass balustrade leading to the first floor. Under floor heating and doors leading the master suite, bedroom four, ground floor w/c, utility area and master suite.

#### (3.71m x 3.51m) 12' 2" x 11' 6"

Double bedroom providing a walk in wardrobe, en-suite shower room, under floor heating, carpeted flooring and a triple glazed window

#### (1.91m x 1.63m) 6' 3" x 5' 4"

Partly tiled with separate shower cubicle, vanity wash basin, W.C, modern heated towel rail and in built tinted wall mirror

#### Ground floor W.C

```
(1.62m x 0.80m)
5' 3" x 2' 7"
```

#### W.C &

wall mounted hand wash basin with tiled splash back.

#### Bedroom 4

```
(4.33m x 2.22m)
14' 2" x 7' 3"
```

Double bedroom, carpeted flooring, two obscure windows and under floor heating. Alternative ideal ground floor office space

#### (6.95m x 1.91m) 22' 9" x 6' 3"

Staircase with glass balustrade. Spacious landing area with triple glazed window. This area could also be utilised as an office space.

#### Bedroom 2

(3.72m x 3.52m) 12' 2" x 11' 6"

Double bedroom with two triple-glazed windows, carpeted flooring and under floor heating.

#### Bedroom 3

(4.38m x 3.45m) 14' 4" x 11' 3"

Double bedroom with three triple glazed obscure windows, carpeting flooring and under floor heating.

#### Main Bathroom

(3.26m x 1.58m) 10' 8" x 5' 2"

Fully porcelain tiled bathroom comprising of bath, wash basin with built in vanity unit, W.C, modern heated towel rail and in built tinted mirror.

Open Plan Kitchen & Living Space

#### 22' 5" x 19' 7"

Staircase with glass balustrade leading up to a beautiful open plan living space with under floor heating.

Modern fitted kitchen with integral Siemens appliances inclusive of electric double fan oven, induction hob, dishwasher, fridge/freezer, sink and 'Quooker' hot tap.

Media wall with LED back lighting and wall mounted unit. Triple glazed sliding doors leading to private balcony with glass balustrade and views overlooking Poulton-le-Fylde town centre.

Velux skylights allowing natural light to enter the room along with additional spotlighting to the ceiling.