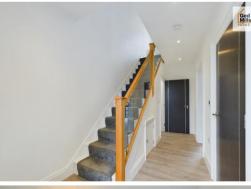

#### **Entrance hallway**

#### (5.38m x 2.08m) 17' 8" x 6' 10"

Staircase with glass balustrade leading to the first floor. Under floor heating and doors leading the master suite, bedroom four, ground floor w/c, utility area and master suite.

#### First Floor Landing

#### (6.95m x 1.91m) 22' 9" x 6' 3"

Staircase with glass balustrade. Spacious landing area with triple glazed window. This area could also be utilised as an office space.