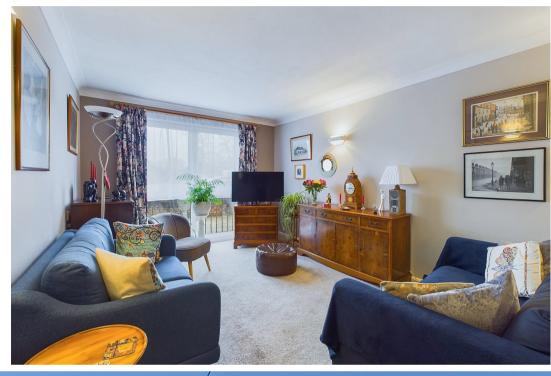

The accommodation comprises

Communal Door with secure phone entry.

Individual Front Door opening to

Entrance Hall With large storage cupboard, emergency pull cord and doors to all rooms.

Sitting/Dining Room A bright lounge/diner, with space for dining table and Age Restriction: Owners must be 55 years + seating area, opening to the kitchen and rear aspect double glazed window, which enjoys views over the recreational playing ground.