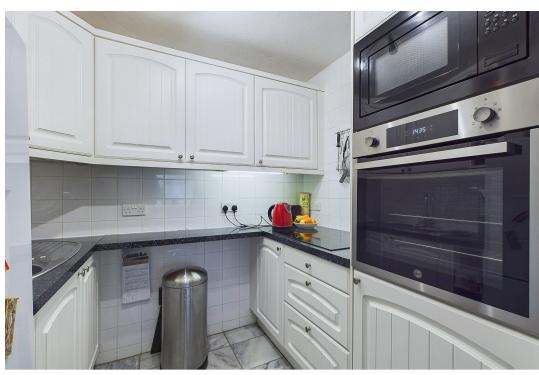

Courtney Green are pleased to bring to the market this beautifully presented **Kitchen** A very well thought out fitted kitchen comprising a range of eye and one bedroom ground floor apartment, located in the village of Cowfold. base level cabinets and drawers with complementing worktop over and tiled Godmans Court is an age restricted, purpose built development, nestled in the upstands, stainless steel sink and drainer with mixer tap, eye level electric oven picturesque village of Cowfold, which is conveniently located between the two with microwave above, four burner electric hob, space for fridge freezer tiled