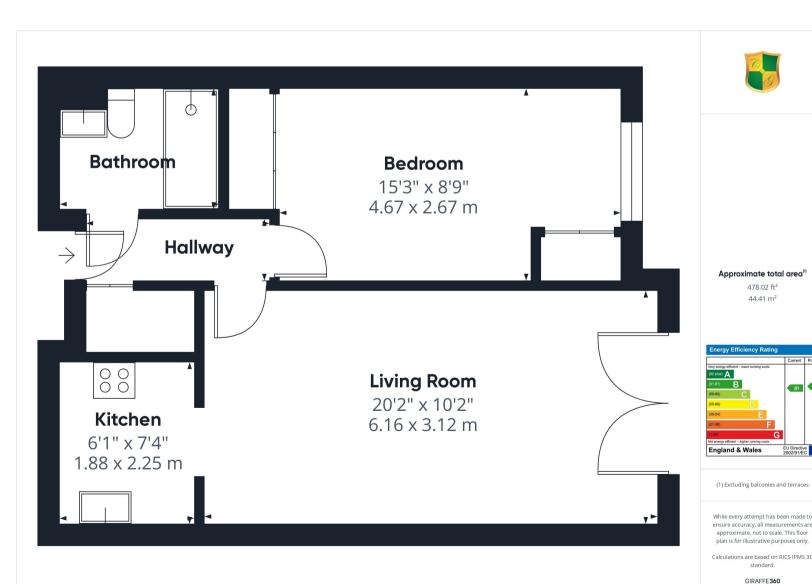

The accommodation comprises

Communal Door with secure phone entry.

Individual Front Door opening to

Entrance Hall With large storage cupboard, emergency pull cord and doors to all rooms.

Sitting/Dining Room A bright lounge/diner, with space for dining table and Age Restriction: Owners must be 55 years + seating area, opening to the kitchen and rear aspect double glazed window, which enjoys views over the recreational playing ground.

Courtney Green are pleased to bring to the market this beautifully presented **Kitchen** A very well thought out fitted kitchen comprising a range of eye and one bedroom ground floor apartment, located in the village of Cowfold. base level cabinets and drawers with complementing worktop over and tiled Godmans Court is an age restricted, purpose built development, nestled in the upstands, stainless steel sink and drainer with mixer tap, eye level electric oven picturesque village of Cowfold, which is conveniently located between the two with microwave above, four burner electric hob, space for fridge freezer tiled

renovation recently with highlights including a high specification fitted kitchen, **Bedroom** An exceptionally large double bedroom with rear aspect double glazed

hall with a storage cupboard, a sitting/dining room with a large double glazed **Bathroom** A modern bathroom suite comprising an oversized walk in shower window overlooking the village green and playing field, a fitted kitchen and an cubicle with electric shower unit, low level w.c with dual flush, vanity wash exceptionally large double bedroom. Communal facilities include a wonderfully hand basin with taps above, heated towel radiator, floor to ceiling wall tiling,