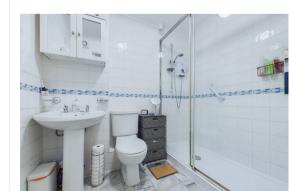

renovation recently with highlights including a high specification fitted kitchen, **Bedroom** An exceptionally large double bedroom with rear aspect double glazed

hall with a storage cupboard, a sitting/dining room with a large double glazed **Bathroom** A modern bathroom suite comprising an oversized walk in shower window overlooking the village green and playing field, a fitted kitchen and an cubicle with electric shower unit, low level w.c with dual flush, vanity wash exceptionally large double bedroom. Communal facilities include a wonderfully hand basin with taps above, heated towel radiator, floor to ceiling wall tiling,