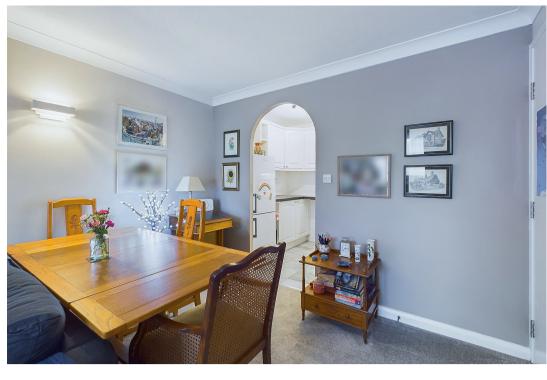

The accommodation comprises

Communal Door with secure phone entry.

Individual Front Door opening to

Entrance Hall With large storage cupboard, emergency pull cord and doors to all rooms.

Sitting/Dining Room A bright lounge/diner, with space for dining table and Age Restriction: Owners must be 55 years + seating area, opening to the kitchen and rear aspect double glazed window, which enjoys views over the recreational playing ground.