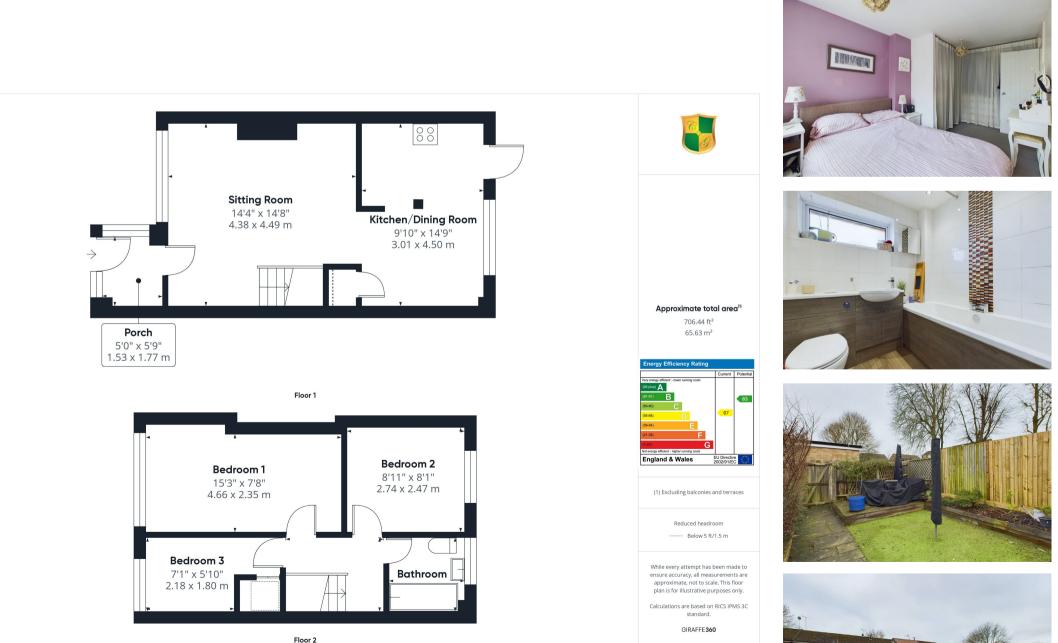

Accommodation comprises:

UPVC Front Door with double glazed side lights to

### **Fully Enclosed Entrance Porch**

Meters cupboard, laminate wood flooring, coat hanging space. Glazed door to

### Sitting Room

Double glazed front aspect, laminate wood flooring, radiator, chimney breast a single garage with up and over door and power, located in a small block of with ornate fire surround. Opening to

### Kitchen / Dining Room

Double glazed rear aspect and double glazed door to the rear garden. Fitted with a range of base and wall mounted cupboards and drawers in cream shaker style finish and having complimenting light wood worktop surfaces, tiled splashback, Baumatic 5-ring stainless steel gas hob with glass splashback and Premier Range filter hood over, Bosch eye level double oven, integrated fridge, Bosch washing machine and Baumatic dishwasher. Central light wood worktop with cupboards under, understairs cupboard, laminate flooring.

hand shower and overhead drencher unit, chromium bath mixer tap, vanity unit with inset wash hand basin having chromium mixer tap, low level w.c. with concealed cistern, towel warmer, fully tiled walls, coloured glass mosaic tiled relief, downlighting, laminate wood flooring.