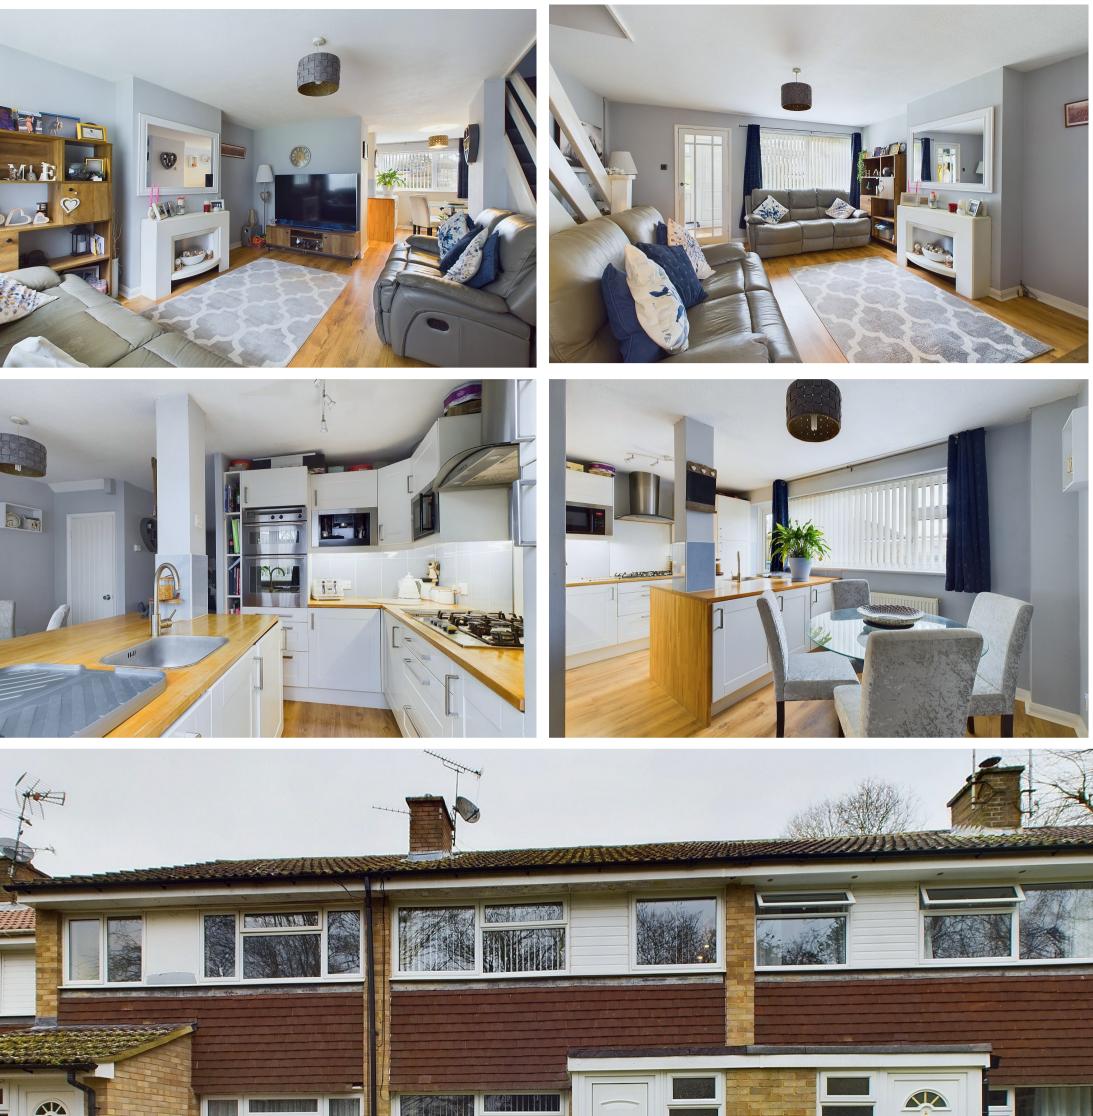

# 19 Fern Way, Horsham, West Sussex, RH12 5XE

Situated along a short walkway and fronting a wooded coppice is this delightful From the sitting room, staircase rises to the First Floor Landing with loft hatch. 3-bedroomed terraced family house located in a popular residential position in the North Heath Area of Horsham. The property benefits from a modern gas **Bedroom 1** fired heating system to radiators and double glazed replacement fitments. The Double glazed front aspect. Fitted corner wardrobe unit with hanging rails and accommodation comprises, on the ground floor, an enclosed porch which opens shelving, fitted chest of drawers and storage trays, radiator, HDMI and satellite up to a good sized sitting room with a chimney breast having an ornate fire tv connection, wall mounted TV console with speakers. surround. This then opens to a modern fitted kitchen/dining room with large central wooden work top and integrated appliances. On the first floor are the Bedroom 2 three bedrooms and a modern fitted bathroom. Outside, there is a pleasant Double glazed rear aspect, radiator, coved and textured ceiling. garden with areas of timber decking, and directly opposite the property is a single garage on block with power. The property is conveniently located within Bedroom 3 walking distance of a local convenience store with a sub post office, Double glazed front aspect, radiator, over stairs cupboard, coved and textured hairdressers, a chemist and cafe, and within half a mile of Littlehaven Station. A ceiling. short distance away is North Heath County Infants School. Horsham Town centre with its comprehensive range of shopping, sporting and leisure facilities Bathroom and the mainline station, is just over a mile distant. The vendor's sole agent Frosted double glazed rear aspect. Fitted with a modern white suite comprising Courtney Green strongly recommends an internal inspection of this delightful panelled bath with wall mounted Triton electric shower unit, wall bracket and property to appreciate its finer qualities.

### Sitting Room

Double glazed front aspect, laminate wood flooring, radiator, chimney breast a single garage with up and over door and power, located in a small block of with ornate fire surround. Opening to

### Kitchen / Dining Room

Double glazed rear aspect and double glazed door to the rear garden. Fitted with a range of base and wall mounted cupboards and drawers in cream shaker style finish and having complimenting light wood worktop surfaces, tiled splashback, Baumatic 5-ring stainless steel gas hob with glass splashback and Premier Range filter hood over, Bosch eye level double oven, integrated fridge, Bosch washing machine and Baumatic dishwasher. Central light wood worktop with cupboards under, understairs cupboard, laminate flooring.