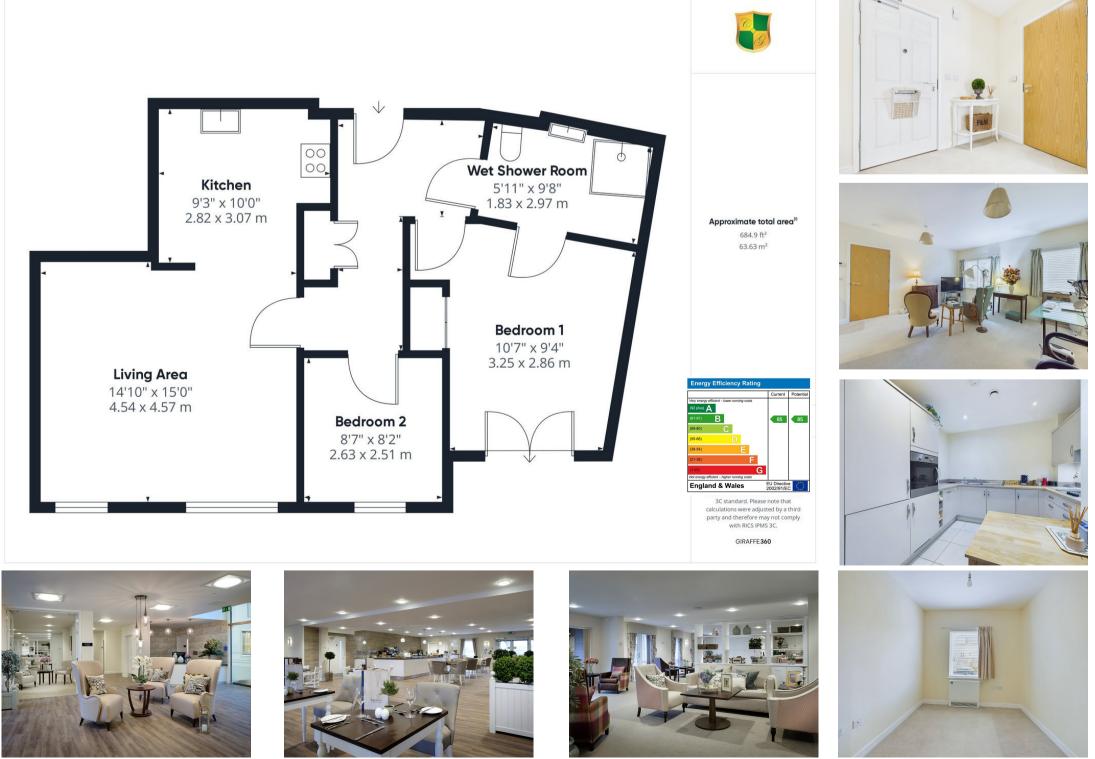

### **Entrance Hall**

Radiator, double width cupboard housing gas fired boiler, door to

### Lounge/Dining Room

Twin double glazed front aspect, radiator, TV/FM/satellite console, opening to

### Kitchen

Comprehensively fitted with a range of base and wall mounted cupboards and drawers with complementing worktop surfaces incorporating a 1 1/2 bowl single drainer stainless steel sink with chromium monobloc tap, Zanussi appliances including a four ring electric hob, with glass splashback and concealed filter, integrated washer/dryer, slimline dishwasher, eye level oven and fridge/freezer, ceramic tiled flooring, downlighting.

### Bedroom 1

Double glazed front aspect with Juliette balcony, double width wardrobe cupboard, TV/FM point, door to

located within the prestigious Highwood Mill development on the West With tiled shower area, low level WC, wall mounted wash hand basin