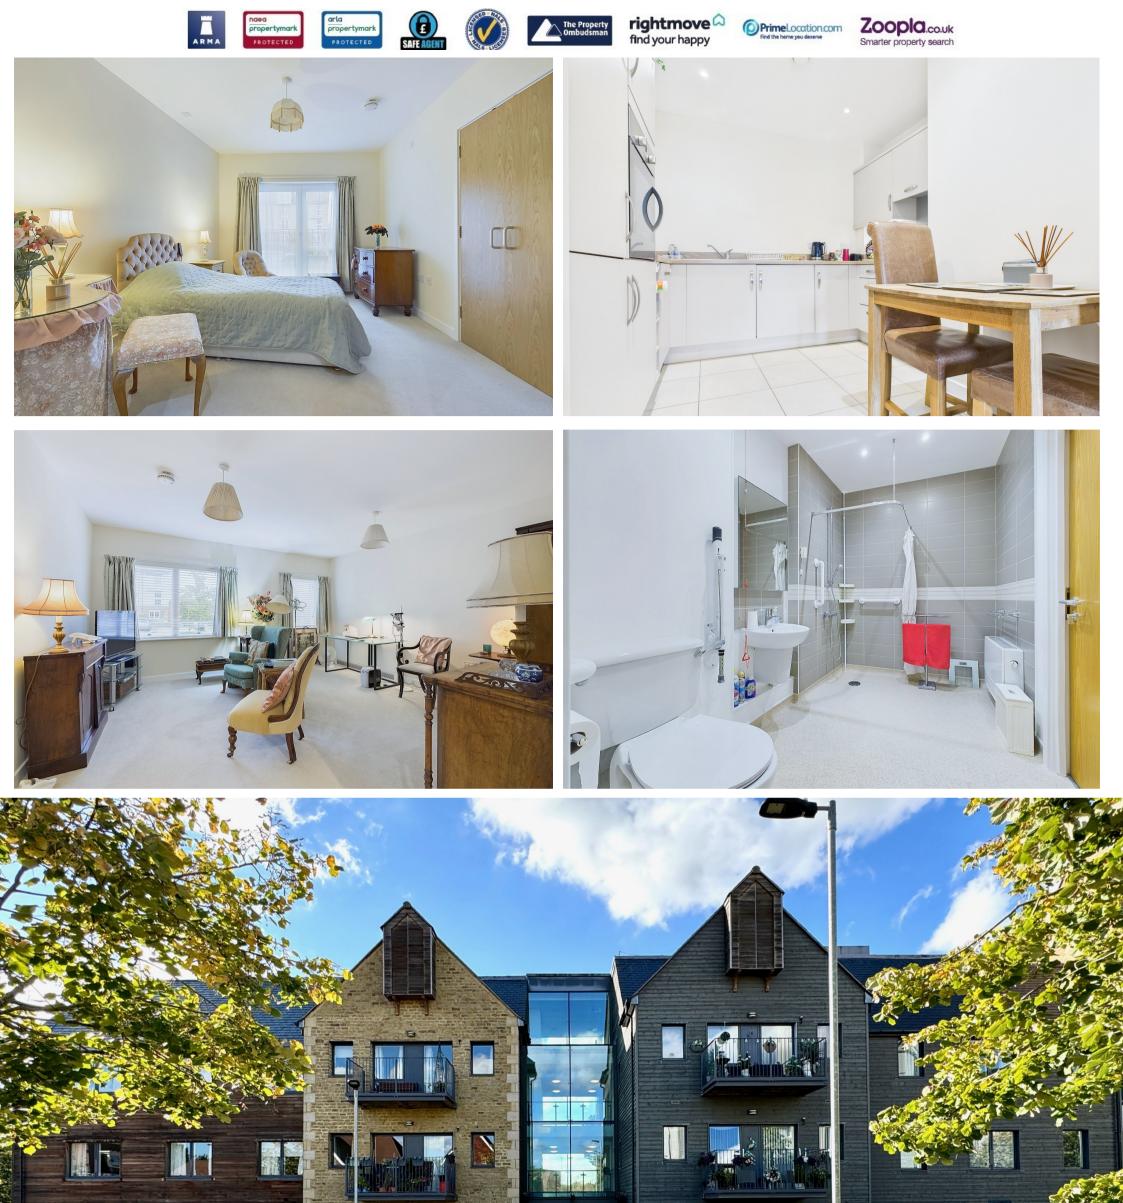

# 22 Highwood Mill, The Boulevard, Horsham, West Sussex, RH12 1GF

Courtney Green are pleased to offer for sale, this modern first floor flat Jack N Jill Wet Room

side of Horsham. Designed specifically for those aged 55 years and over with chromium mixer tap, tiled splashback, illuminated mirror, and with retirement living in mind, this two bedroomed self contained radiator, door to Entrance Hall. flat lies within a friendly community where there is the reassurance that there is care and support available when you need it. Facilities include Bedroom 2 an on-site restaurant, hair and beauty salon and communal lounge Double glazed front aspect, radiator. areas in addition to lovely landscaped gardens. There is a professional care team on site 24 hours a day/7 days a week which provides both OUTSIDE commissioned and emergency care, and a Saxon Weald scheme manager is available during office hours providing a perfect solution for Surrounding the property are delightful well established communal

### Lounge/Dining Room

Twin double glazed front aspect, radiator, TV/FM/satellite console, opening to

### Kitchen

Comprehensively fitted with a range of base and wall mounted cupboards and drawers with complementing worktop surfaces incorporating a 1 1/2 bowl single drainer stainless steel sink with chromium monobloc tap, Zanussi appliances including a four ring electric hob, with glass splashback and concealed filter, integrated washer/dryer, slimline dishwasher, eye level oven and fridge/freezer, ceramic tiled flooring, downlighting.

### Bedroom 1

Double glazed front aspect with Juliette balcony, double width wardrobe cupboard, TV/FM point, door to

located within the prestigious Highwood Mill development on the West With tiled shower area, low level WC, wall mounted wash hand basin

older people looking for a comfortable and safe home in an attractive grounds with areas of decking, pathways and a feature pond with seating areas.