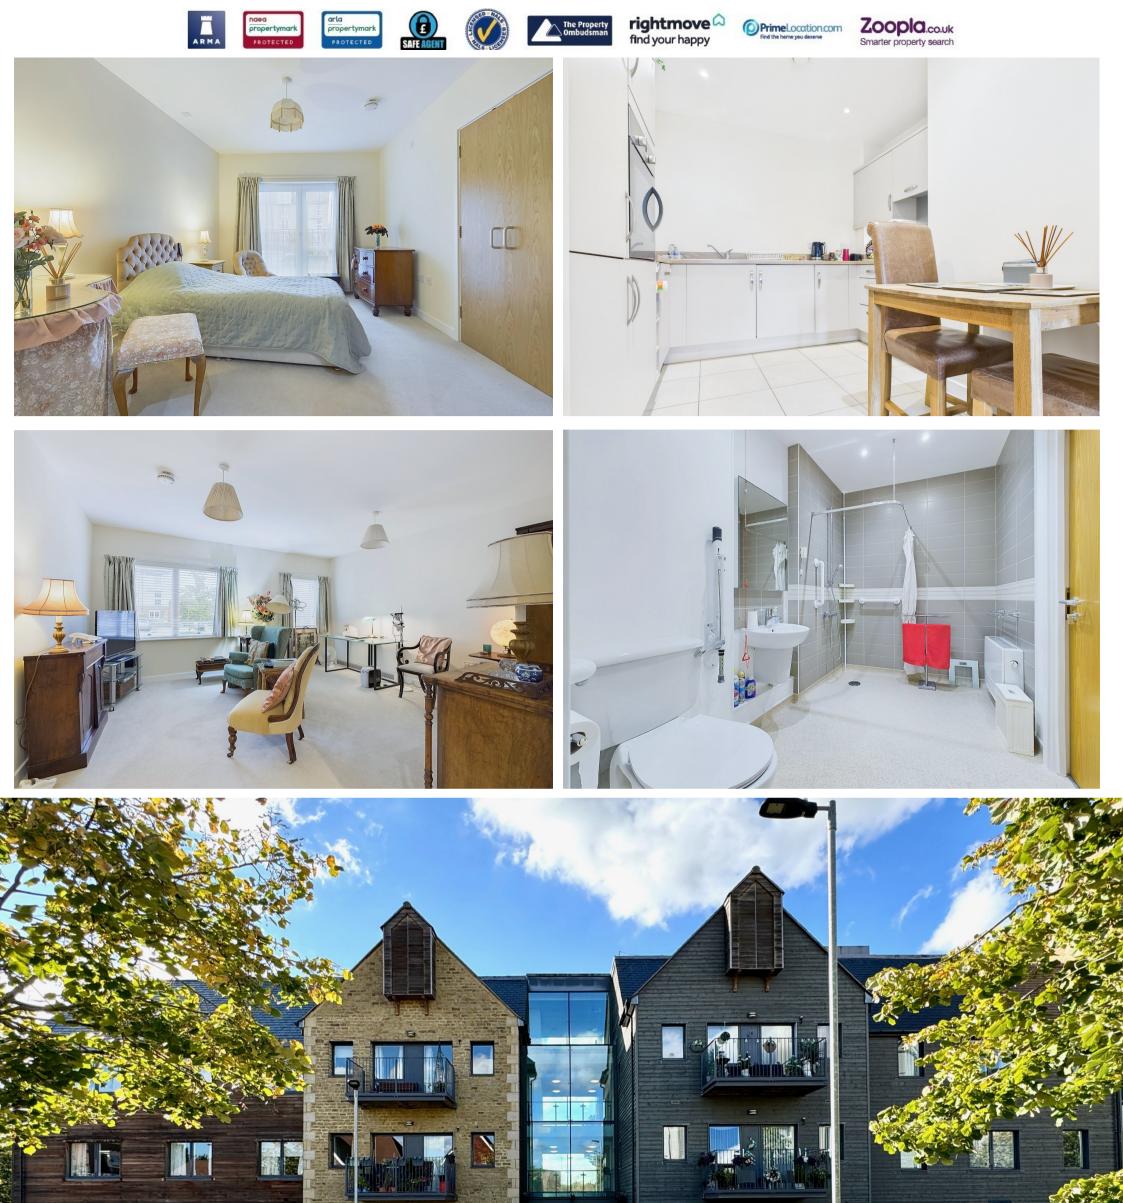

# 22 Highwood Mill, The Boulevard, Horsham, West Sussex, RH12 1GF

Courtney Green are pleased to offer for sale, this modern first floor Jack N Jill Wet Room flat located within the prestigious Highwood Mill development on With tiled shower area, low level WC, wall mounted wash hand the West side of Horsham. Designed specifically for those aged 55 basin with chromium mixer tap, tiled splashback, illuminated years and over and with retirement living in mind, this two mirror, radiator, door to Entrance Hall. bedroomed self contained flat lies within a friendly community where there is the reassurance that there is care and support Bedroom 2 available when you need it. Facilities include an on-site restaurant, Double glazed front aspect, radiator. hair and beauty salon and communal lounge areas in addition to lovely landscaped gardens. There is a professional care team on site OUTSIDE 24 hours a day/7 days a week which provides both commissioned and emergency care, and a Saxon Weald scheme manager is Surrounding the property are delightful well established communal available during office hours providing a perfect solution for older grounds with areas of decking, pathways and a feature pond with people looking for a comfortable and safe home in an attractive seating areas. accessible setting.

## Lounge/Dining Room

Twin double glazed front aspect, radiator, TV/FM/satellite console, opening to

## Kitchen

Comprehensively fitted with a range of base and wall mounted cupboards and drawers with complementing worktop surfaces incorporating a  $1 \frac{1}{2}$  bowl single drainer stainless steel sink with chromium monobloc tap, Zanussi appliances including a four ring electric hob, with glass splashback and concealed filter, integrated washer/dryer, slimline dishwasher, eye level oven and fridge/ freezer, ceramic tiled flooring, downlighting.

# Bedroom 1

Double glazed front aspect with Juliette balcony, double width wardrobe cupboard, TV/FM point, door to