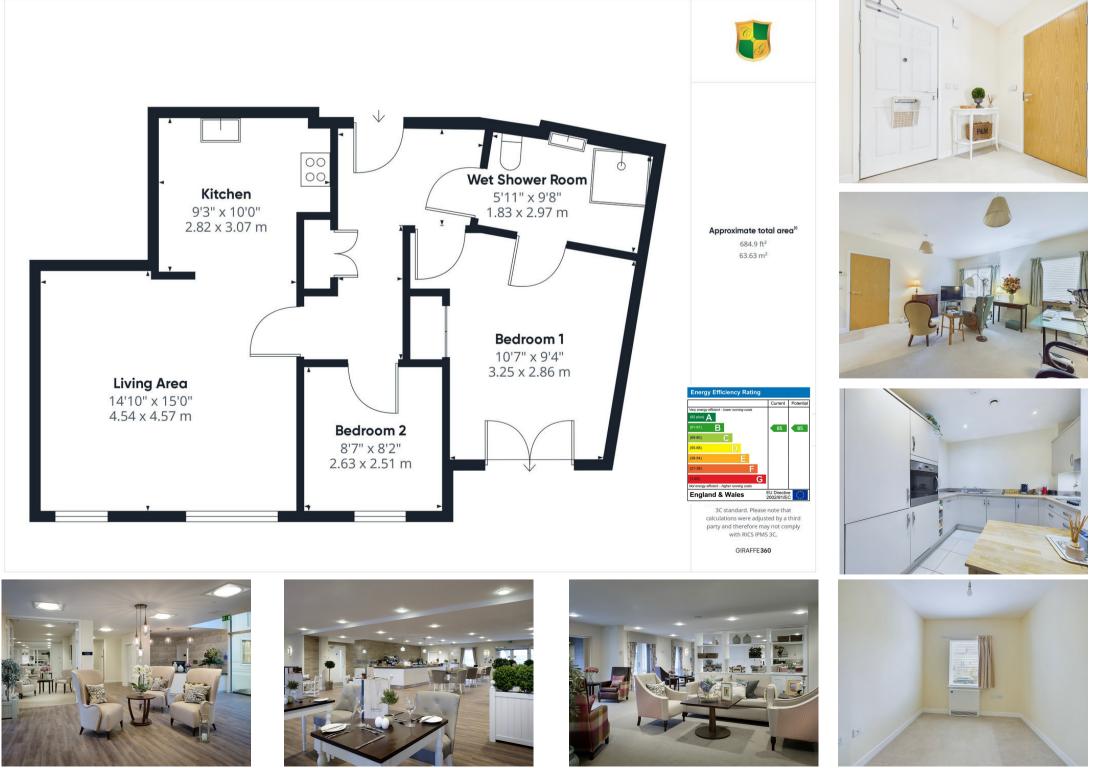

The accommodation comprises:

Front Door to

## **Entrance Hall**

Radiator, double width cupboard housing gas fired boiler, door to

## Lounge/Dining Room

Twin double glazed front aspect, radiator, TV/FM/satellite console, opening to

## Kitchen

Comprehensively fitted with a range of base and wall mounted cupboards and drawers with complementing worktop surfaces incorporating a  $1 \frac{1}{2}$  bowl single drainer stainless steel sink with chromium monobloc tap, Zanussi appliances including a four ring electric hob, with glass splashback and concealed filter, integrated washer/dryer, slimline dishwasher, eye level oven and fridge/ freezer, ceramic tiled flooring, downlighting.

# Bedroom 1

Double glazed front aspect with Juliette balcony, double width wardrobe cupboard, TV/FM point, door to