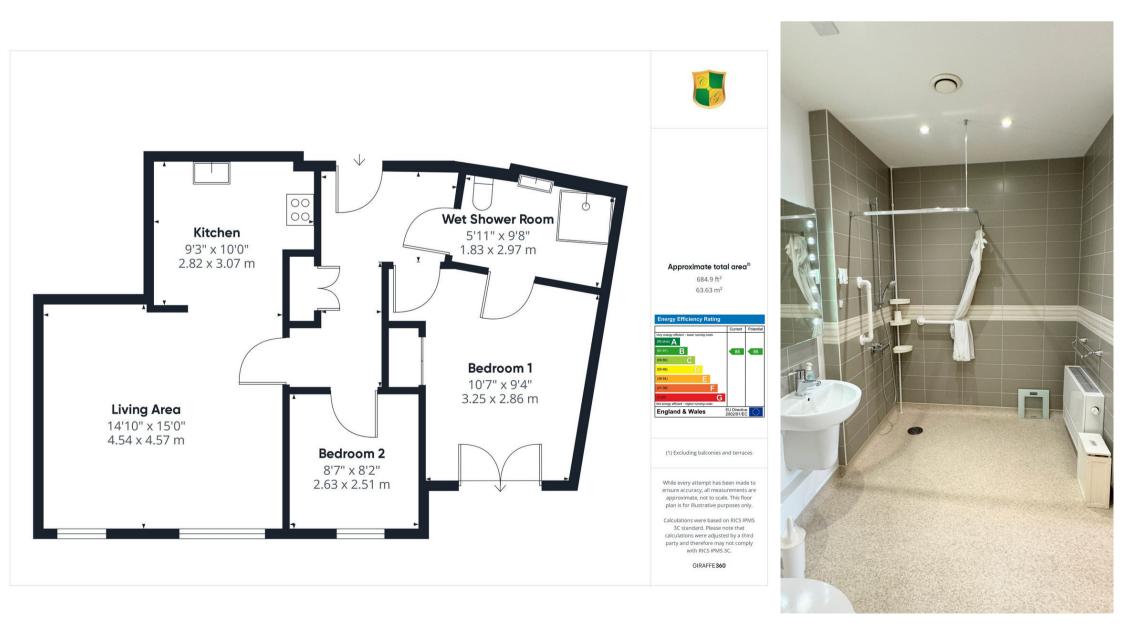

The accommodation comprises:

Front Door to

# **Entrance Hall**

Radiator, double width cupboard housing gas fired boiler, door to

# Lounge/Dining Room

Twin double glazed front aspect, radiator, TV/FM/satellite console, opening to

# Kitchen

Comprehensively fitted with a range of base and wall mounted cupboards and drawers with complementing worktop surfaces incorporating a  $1 \frac{1}{2}$  bowl single drainer stainless steel sink with chromium monobloc tap, Zanussi appliances including a four ring electric hob, with glass splashback and concealed filter, integrated washer/dryer, slimline dishwasher, eye level oven and fridge/ freezer, ceramic tiled flooring, downlighting.

# Bedroom 1

Double glazed front aspect with Juliette balcony, double width wardrobe cupboard, TV/FM point, door to

# 22 Highwood Mill, The Boulevard, Horsham, West Sussex, RH12 1GF

Courtney Green are pleased to offer for sale, this modern first floor Jack N Jill Wet Room flat located within the prestigious Highwood Mill development on With tiled shower area, low level WC, wall mounted wash hand the West side of Horsham. Designed specifically for those aged 55 basin with chromium mixer tap, tiled splashback, illuminated years and over and with retirement living in mind, this two mirror, radiator, door to Entrance Hall. bedroomed self contained flat lies within a friendly community where there is the reassurance that there is care and support Bedroom 2 available when you need it. Facilities include an on-site restaurant, Double glazed front aspect, radiator. hair and beauty salon and communal lounge areas in addition to lovely landscaped gardens. There is a professional care team on site OUTSIDE 24 hours a day/7 days a week which provides both commissioned and emergency care, and a Saxon Weald scheme manager is Surrounding the property are delightful well established communal available during office hours providing a perfect solution for older grounds with areas of decking, pathways and a feature pond with people looking for a comfortable and safe home in an attractive seating areas. accessible setting.