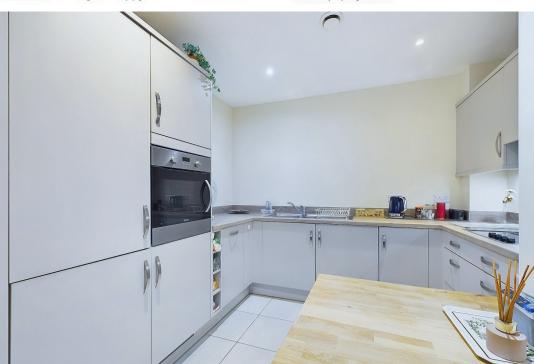

# Kitchen

Comprehensively fitted with a range of base and wall mounted cupboards and drawers with complementing worktop surfaces incorporating a  $1 \frac{1}{2}$  bowl single drainer stainless steel sink with chromium monobloc tap, Zanussi appliances including a four ring electric hob, with glass splashback and concealed filter, integrated washer/dryer, slimline dishwasher, eye level oven and fridge/ freezer, ceramic tiled flooring, downlighting.