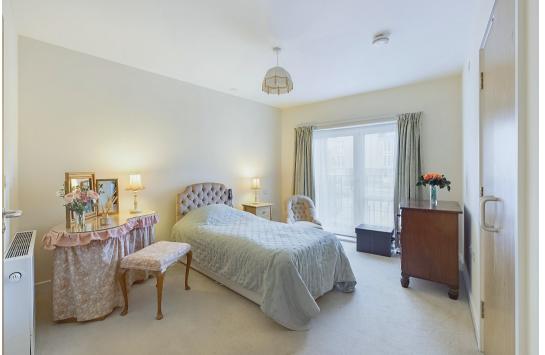

# Bedroom 1

Double glazed front aspect with Juliette balcony, double width wardrobe cupboard, TV/FM point, door to