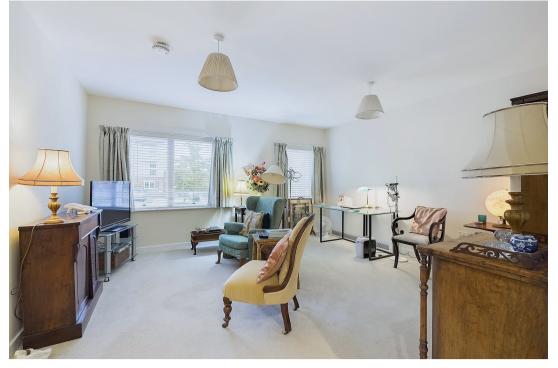

# Lounge/Dining Room

Twin double glazed front aspect, radiator, TV/FM/satellite console, opening to