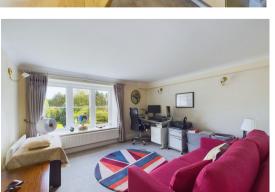

### Living/Dining Room

Deep bay front aspect, sash-style windows, tv/satellite/fm point, four wall light points, coved ceiling, two radiators.