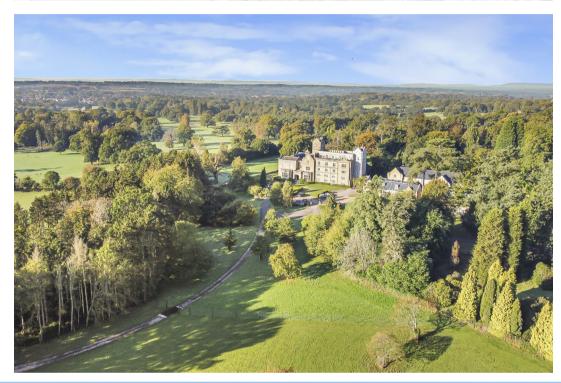

## 8 Warnham Court, Warnham, Horsham, West Sussex, RH12 3QF

Situated within 14 acres of communal parkland-style grounds is this luxurious first- Bedroom 1 floor apartment forming part of a stunning Grade II Listed Georgian Country House. Deep bay front aspect with sash style windows, radiator, 3 wall lights, built-in double Being well presented and with generous proportions throughout, the accommodation and single wardrobe cupboards, door to comprises a principal bedroom with an en-suite shower room, a second double bedroom and guest bathroom, a well-fitted kitchen/breakfast room with built-in En-Suite Shower Room appliances, and a good-sized living/dining room. Each principal room features wide Oversized shower cubicle with chromium thermostatic shower control overhead sash-style windows overlooking the beautiful communal grounds to the front and far- shower unit. Roca pedestal wash hand basin with a chromium mixer tap, low level wc,. reaching panoramic views. Warnham Court is approached along a private driveway half tiled walls, radiator, extractor fan, and coved ceiling. that cuts through the communal grounds which are kept in immaculate order and allow residents plenty of opportunity to explore with seating areas to admire the Bedroom 2 landscape from. To the front of the building is a parking area which provides two Deep bay front aspect with sash style window, radiator, 4 wall light points, TV point. allocated parking spaces for the apartment.

### OUTSIDE

Two numbered allocated parking spaces to the front of the property together with visitors parking.

The property has delightful shared resources of stunning private parkland grounds which extend to some 14 acres or so, adjacent to the neighbouring Warnham Deer Park with far-reaching views over the surrounding countryside.