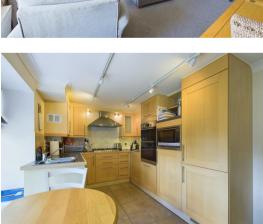

### Kitchen/Breakfast Room

Front aspect with sash-style windows. Fitted with a range of base and wall-mounted cupboards and drawers in light wood finish with complimenting worktop surfaces, ceramic tiled splashback, one-and-a-half bowl inset single drainer stainless steel sink with chromium monobloc tap. Smeg 5 ring stainless steel gas hob, De Dietrich but we have not necessarily had sight of any formal documentation relating to the above stainless steel filter, eye level Indesit double oven, Panasonic microwave, integrated Bosch fridge/freezer, integrated Blomberg washing machine and integrated Smeg dishwasher. Pelmet lights, concealed Worcester gas-fired boiler, ceramic tiled flooring, radiator, extractor fan, and track spotlighting.