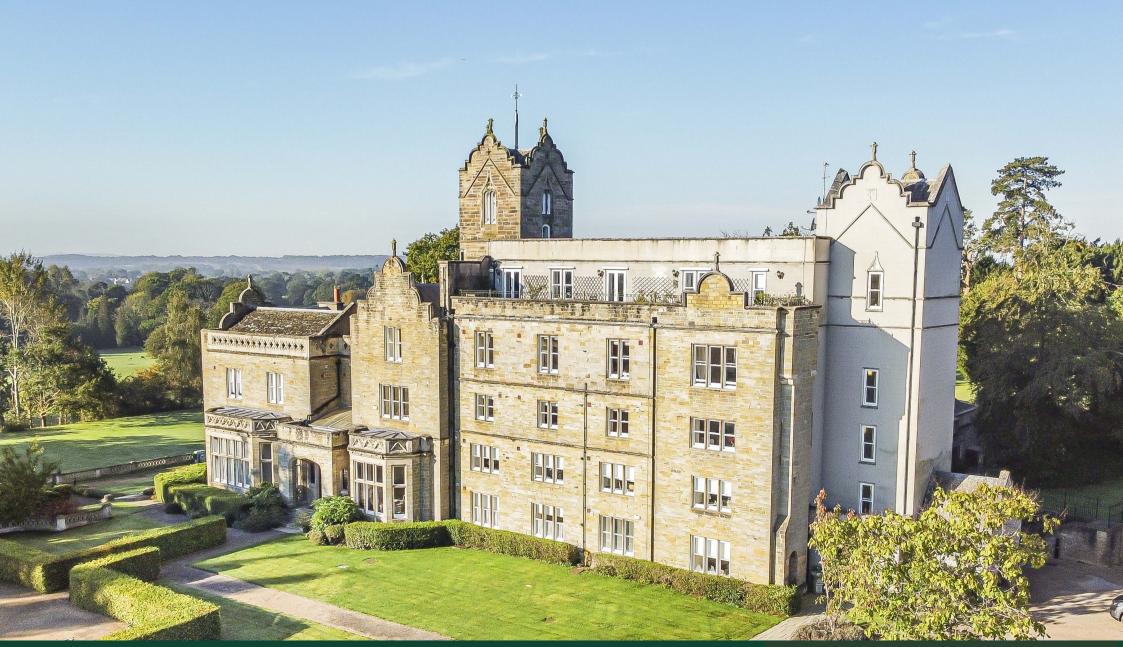

# 8 Warnham Court Warnham, Horsham, West Sussex, RH12 3QF Guide Price £380,000 Leasehold

## 8 Warnham Court, Warnham, Horsham, West Sussex, RH12 3QF

Situated within 14 acres of communal parkland-style grounds is this luxurious first- Bedroom 1 floor apartment forming part of a stunning Grade II Listed Georgian Country House. Deep bay front aspect with sash style windows, radiator, 3 wall lights, built-in double Being well presented and with generous proportions throughout, the accommodation and single wardrobe cupboards, door to comprises a principal bedroom with an en-suite shower room, a second double bedroom and guest bathroom, a well-fitted kitchen/breakfast room with built-in En-Suite Shower Room appliances, and a good-sized living/dining room. Each principal room features wide Oversized shower cubicle with chromium thermostatic shower control overhead sash-style windows overlooking the beautiful communal grounds to the front and far- shower unit. Roca pedestal wash hand basin with a chromium mixer tap, low level wc,. reaching panoramic views. Warnham Court is approached along a private driveway half tiled walls, radiator, extractor fan, and coved ceiling. that cuts through the communal grounds which are kept in immaculate order and allow residents plenty of opportunity to explore with seating areas to admire the Bedroom 2 landscape from. To the front of the building is a parking area which provides two Deep bay front aspect with sash style window, radiator, 4 wall light points, TV point. allocated parking spaces for the apartment.

### OUTSIDE

Two numbered allocated parking spaces to the front of the property together with visitors parking.

The property has delightful shared resources of stunning private parkland grounds which extend to some 14 acres or so, adjacent to the neighbouring Warnham Deer Park with far-reaching views over the surrounding countryside.