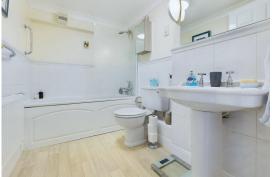

### Guest Bathroom

Warnham is a delightful West Sussex village situated close to the Surrey/West Sussex Fitted with a white suite comprising a panelled bath, with chromium mixer tap and

border and its beautiful countryside, and about 3 miles to the northwest of Horsham. shower attachment, wall bracket and hand shower. Low-level WC., pedestal wash hand There are excellent facilities locally including a convenience store, butchers, a Primary basin with chromium taps, mirror over with vanity lights, shaver point, mirrored school, a health and fitness centre and two village Inns. Horsham provides cabinet, radiator, half-tiled walls, extractor fan. comprehensive amenities and a mainline railway station to London and the railway network provides access to the M23 and Gatwick airport.