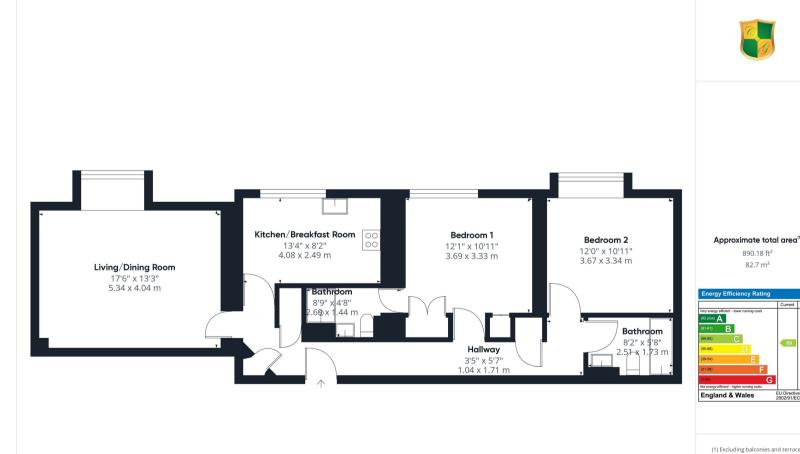

The accommodation comprises

Communal Covered Porch with security entry phone system to the main building with Communal Grounds staircase and lift to the First floor Level.

Private Front Door to

### Living/Dining Room

Deep bay front aspect, sash-style windows, tv/satellite/fm point, four wall light points, coved ceiling, two radiators.

### Kitchen/Breakfast Room

Front aspect with sash-style windows. Fitted with a range of base and wall-mounted cupboards and drawers in light wood finish with complimenting worktop surfaces, ceramic tiled splashback, one-and-a-half bowl inset single drainer stainless steel sink with chromium monobloc tap. Smeg 5 ring stainless steel gas hob, De Dietrich but we have not necessarily had sight of any formal documentation relating to the above stainless steel filter, eye level Indesit double oven, Panasonic microwave, integrated Bosch fridge/freezer, integrated Blomberg washing machine and integrated Smeg dishwasher. Pelmet lights, concealed Worcester gas-fired boiler, ceramic tiled flooring, radiator, extractor fan, and track spotlighting.

### **Entrance Hall**

Radiator, corner cupboard, airing cupboard with Heat Ray Sadia Megaflow hot water cylinder, cloaks cupboard, 4 wall uplighters.