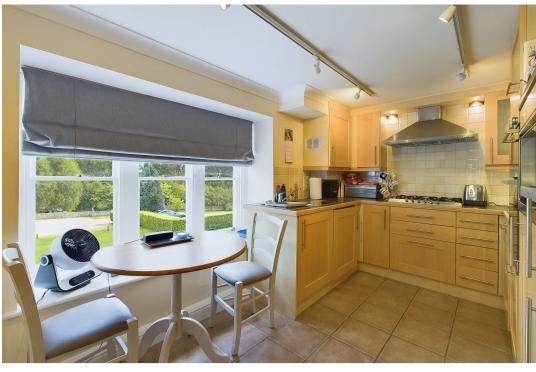

### Kitchen/Breakfast Room

Front aspect with sash-style windows. Fitted with a range of base and wall-mounted cupboards and drawers in light wood finish with complimenting worktop surfaces, ceramic tiled splashback, one-and-a-half bowl inset single drainer stainless steel sink with chromium monobloc tap. Smeg 5 ring stainless steel gas hob, De Dietrich but we have not necessarily had sight of any formal documentation relating to the above stainless steel filter, eye level Indesit double oven, Panasonic microwave, integrated Bosch fridge/freezer, integrated Blomberg washing machine and integrated Smeg dishwasher. Pelmet lights, concealed Worcester gas-fired boiler, ceramic tiled flooring, radiator, extractor fan, and track spotlighting.