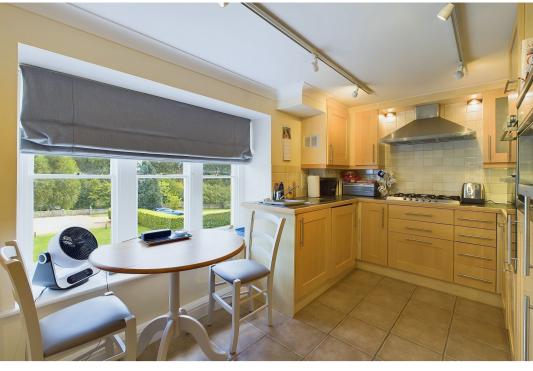

### Kitchen/Breakfast Room

Front aspect with sash-style windows. Fitted with a range of base and wall-mounted cupboards and drawers in light wood finish with complimenting worktop surfaces, ceramic tiled splashback, one-and-a-half bowl inset single drainer stainless steel sink with chromium monobloc tap. Smeg 5 ring stainless steel gas hob, De Dietrich but we have not necessarily had sight of any formal documentation relating to the above stainless steel filter, eye level Indesit double oven, Panasonic microwave, integrated Bosch fridge/freezer, integrated Blomberg washing machine and integrated Smeg dishwasher. Pelmet lights, concealed Worcester gas-fired boiler, ceramic tiled flooring, radiator, extractor fan, and track spotlighting.