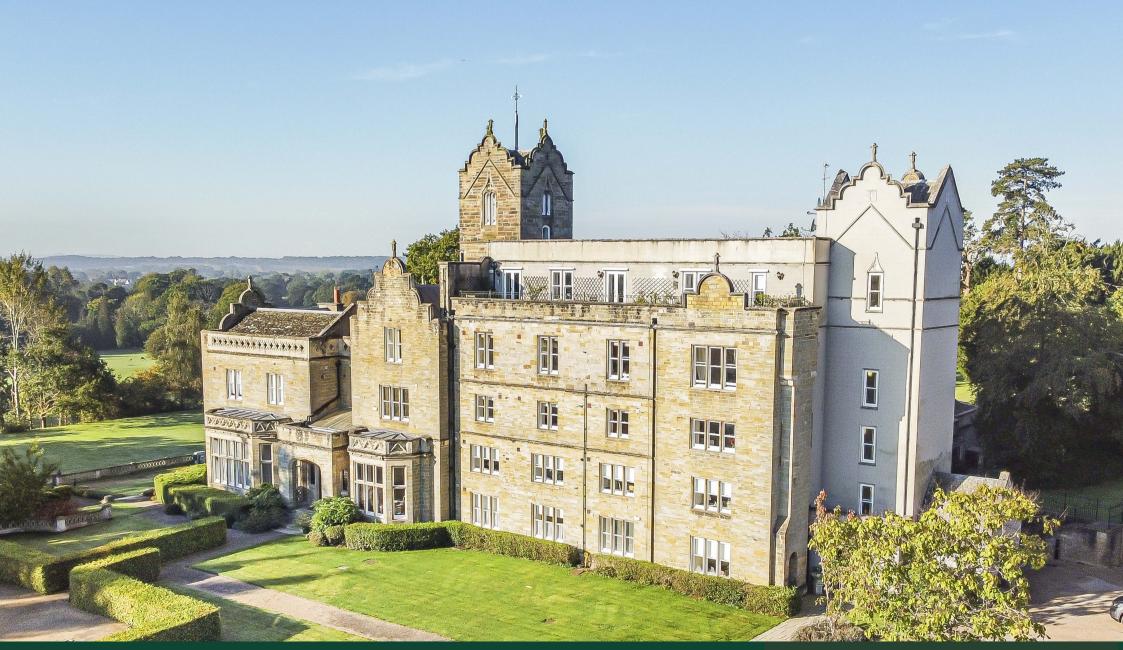

# 8 Warnham Court

Warnham, Horsham, West Sussex, RH12 3QF Guide Price £400,000 Leasehold

## 8 Warnham Court, Warnham, Horsham, West Sussex, RH12 3QF

Situated within 14 acres of communal parkland-style grounds is this luxurious first- Bedroom 1 floor apartment forming part of a stunning Grade II Listed Georgian Country House. Deep bay front aspect with sash style windows, radiator, 3 wall lights, built-in double Being well presented and with generous proportions throughout, the accommodation and single wardrobe cupboards, door to comprises a principal bedroom with an en-suite shower room, a second double bedroom and guest bathroom, a well-fitted kitchen/breakfast room with built-in En-Suite Shower Room appliances, and a good-sized living/dining room. Each principal room features wide Oversized shower cubicle with chromium thermostatic shower control overhead sash-style windows overlooking the beautiful communal grounds to the front and far- shower unit. Roca pedestal wash hand basin with a chromium mixer tap, low level wc,. reaching panoramic views. Warnham Court is approached along a private driveway half tiled walls, radiator, extractor fan, and coved ceiling. that cuts through the communal grounds which are kept in immaculate order and allow residents plenty of opportunity to explore with seating areas to admire the Bedroom 2 landscape from. To the front of the building is a parking area which provides two Deep bay front aspect with sash style window, radiator, 4 wall light points, TV point. allocated parking spaces for the apartment.