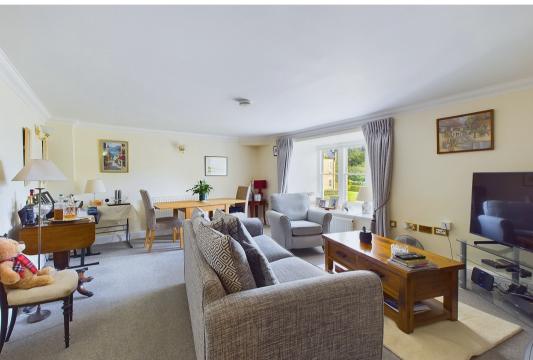

### Living/Dining Room

Deep bay front aspect, sash-style windows, tv/satellite/fm point, four wall light points, coved ceiling, two radiators.