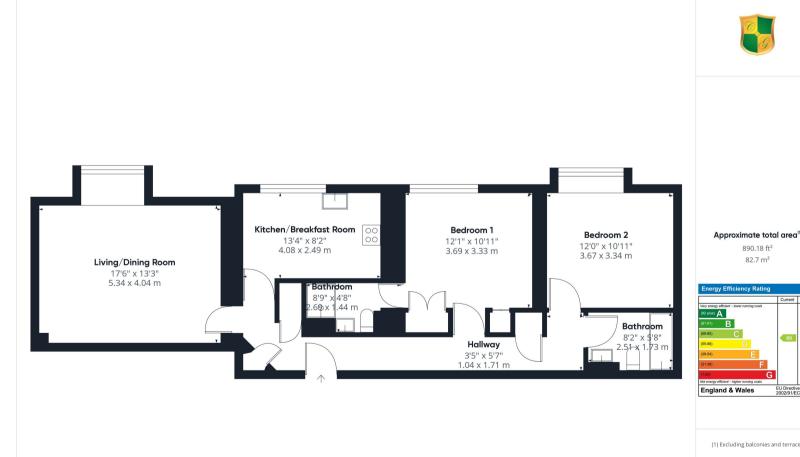

The accommodation comprises

Communal Covered Porch with security entry phone system to the main building with Communal Grounds staircase and lift to the First floor Level.

Private Front Door to

### **Entrance Hall**

Radiator, corner cupboard, airing cupboard with Heat Ray Sadia Megaflow hot water cylinder, cloaks cupboard, 4 wall uplighters.

### Living/Dining Room

Deep bay front aspect, sash-style windows, tv/satellite/fm point, four wall light points, coved ceiling, two radiators.

### Kitchen/Breakfast Room

Front aspect with sash-style windows. Fitted with a range of base and wall-mounted cupboards and drawers in light wood finish with complimenting worktop surfaces, ceramic tiled splashback, one-and-a-half bowl inset single drainer stainless steel sink with chromium monobloc tap. Smeg 5 ring stainless steel gas hob, De Dietrich but we have not necessarily had sight of any formal documentation relating to the above stainless steel filter, eye level Indesit double oven, Panasonic microwave, integrated Bosch fridge/freezer, integrated Blomberg washing machine and integrated Smeg dishwasher. Pelmet lights, concealed Worcester gas-fired boiler, ceramic tiled flooring, radiator, extractor fan, and track spotlighting.

### Guest Bathroom

### TENURE

Leasehold - 977 years remaining Service Charge - £6471.38 from 01/01/2024—31/12/2024 Ground Rent - none payable