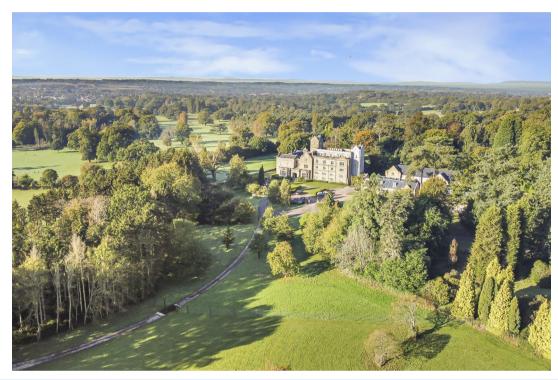

## 8 Warnham Court, Warnham, Horsham, West Sussex, RH12 3QF

Situated within 14 acres of communal parkland-style grounds is this luxurious first- Bedroom 1 floor apartment forming part of a stunning Grade II Listed Georgian Country House. Deep bay front aspect with sash style windows, radiator, 3 wall lights, built-in double Being well presented and with generous proportions throughout, the accommodation and single wardrobe cupboards, door to comprises a principal bedroom with an en-suite shower room, a second double bedroom and guest bathroom, a well-fitted kitchen/breakfast room with built-in En-Suite Shower Room appliances, and a good-sized living/dining room. Each principal room features wide Oversized shower cubicle with chromium thermostatic shower control overhead sash-style windows overlooking the beautiful communal grounds to the front and far- shower unit. Roca pedestal wash hand basin with a chromium mixer tap, low level wc,. reaching panoramic views. Warnham Court is approached along a private driveway half tiled walls, radiator, extractor fan, and coved ceiling. that cuts through the communal grounds which are kept in immaculate order and allow residents plenty of opportunity to explore with seating areas to admire the Bedroom 2 landscape from. To the front of the building is a parking area which provides two Deep bay front aspect with sash style window, radiator, 4 wall light points, TV point. allocated parking spaces for the apartment.

### OUTSIDE

Two numbered allocated parking spaces to the front of the property together with visitors parking.

The property has delightful shared resources of stunning private parkland grounds which extend to some 14 acres or so, adjacent to the neighbouring Warnham Deer Park with far-reaching views over the surrounding countryside.