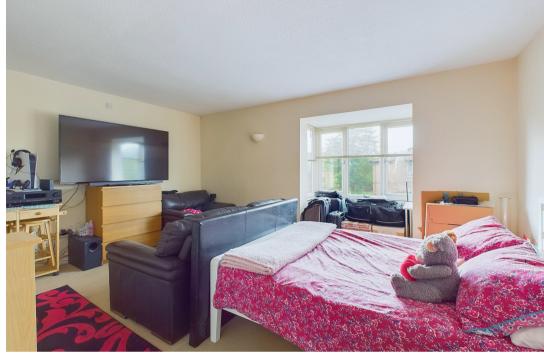

## Bed Sitting Room

Double glazed bay front aspect, three wall uplighters, night storage heater, archway opening to