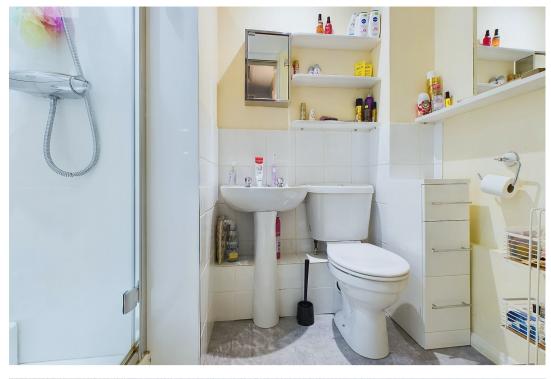

#### Shower Room

Fitted with a pedestal wash hand basin having chromium taps, low Referral Fees: Courtney Green routinely refer prospective purchasers to Nepcote Financial Ltd who may offer to level wc., tiled splashback, shelved and mirrored cabinet, wall mirror, recess shower cubicle with chromium Aqualisa thermostatic shower control, wall bracket and hand shower, acrylic shower panels, downlighting.