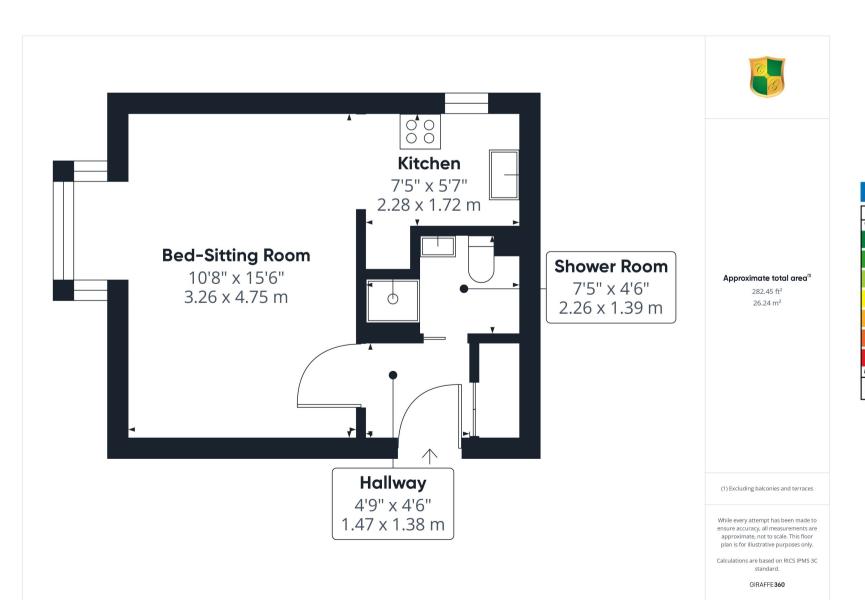

Accommodation comprises:

Communal Front Door with Entry phone security system, staircase rising to the **Second floor level** 

Private Front Door to

#### **Entrance** Hall

Entryphone, electric convector heater, airing cupboard housing hot water cylinder and hanging cloaks rail, loft hatch. Full width 1st July 2024 - 30th June 2025). mirrored sliding doors opening to

#### Shower Room

Fitted with a pedestal wash hand basin having chromium taps, low Referral Fees: Courtney Green routinely refer prospective purchasers to Nepcote Financial Ltd who may offer to level wc., tiled splashback, shelved and mirrored cabinet, wall mirror, recess shower cubicle with chromium Aqualisa thermostatic shower control, wall bracket and hand shower, acrylic shower panels, downlighting.

## Bed Sitting Room

Double glazed bay front aspect, three wall uplighters, night storage heater, archway opening to

# Kitchen

Double glazed side aspect, fitted with a range of base and wall mounted cupboards and drawers with complimenting worktop surfaces incorporating a single drainer stainless steel sink with chromium mixer tap, Indesit stainless steel electric hob with Indesit oven under, space and plumbing for washing machine, tiled splashbacks, space for fridge/freezer, track spot lights.