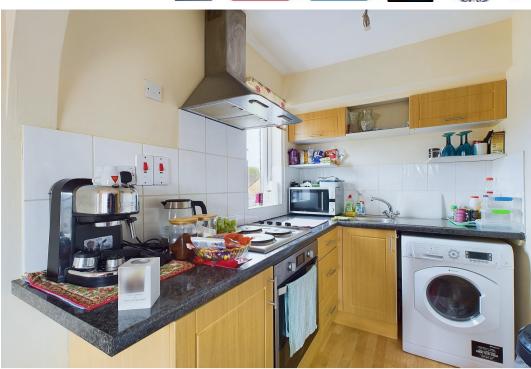

# Kitchen

Double glazed side aspect, fitted with a range of base and wall mounted cupboards and drawers with complimenting worktop surfaces incorporating a single drainer stainless steel sink with chromium mixer tap, Indesit stainless steel electric hob with Indesit oven under, space and plumbing for washing machine, tiled splashbacks, space for fridge/freezer, track spot lights.