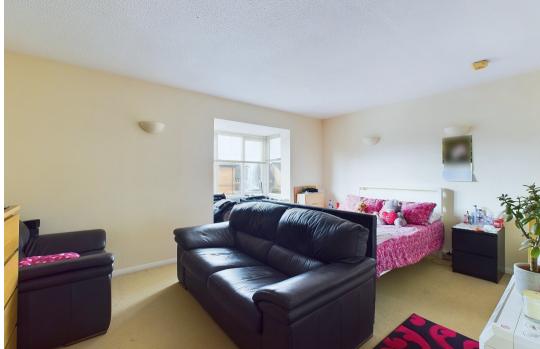

## Bed Sitting Room

Double glazed bay front aspect, three wall uplighters, night storage heater, archway opening to